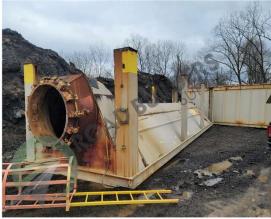

## BH054RBS Astec- 90,000ACFM Baghouse

## **Details:**

- Model RBH9618W
- Stationary Baghouse
- Was on a 500tph plant
- Estimated 90,000 ACFM
- Believed to be 2001 model year
- Comes with 60" fan
- Cyclone included

All equipment subject to prior sale.