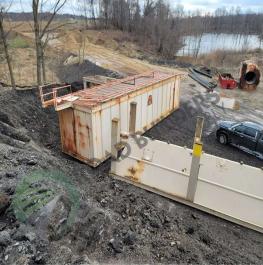

## BH054RBS Astec- 90,000ACFM Baghouse

## **Details:**

- Model RBH9618W
- Stationary Baghouse
- Was on a 500tph plant
- Estimated 90,000 ACFM
- Believed to be 2001 model year
- Comes with 60" fan
- Cyclone included

All equipment subject to prior sale.