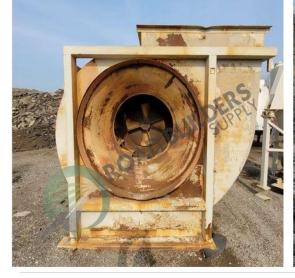

## BH054RBS Astec- 90,000ACFM Baghouse

## **Details:**

- Model RBH9618W
- Stationary Baghouse
- Was on a 500tph plant
- Estimated 90,000 ACFM
- Believed to be 2001 model year
- Comes with 60" fan
- Cyclone included

All equipment subject to prior sale.