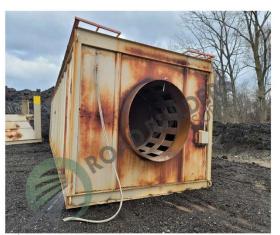

## BH054RBS Astec- 90,000ACFM Baghouse

## **Details:**

- Model RBH9618W
- Stationary Baghouse
- Was on a 500tph plant
- Estimated 90,000 ACFM
- Believed to be 2001 model year
- Comes with 60" fan
- Cyclone included

All equipment subject to prior sale.