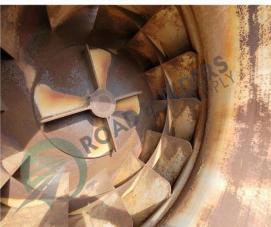

## BH054RBS Astec- 90,000ACFM Baghouse

## **Details:**

- Model RBH9618W
- Stationary Baghouse
- Was on a 500tph plant
- Estimated 90,000 ACFM
- Believed to be 2001 model year
- Comes with 60" fan
- Cyclone included

All equipment subject to prior sale.