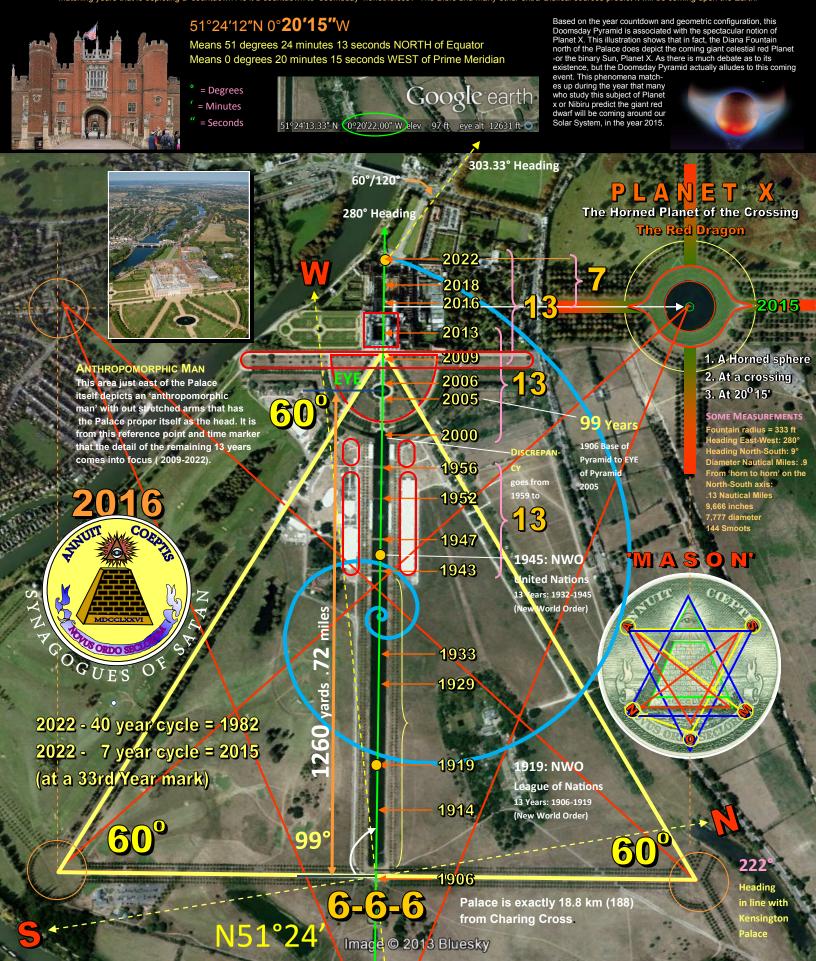

## DOOMSDAY PYRAMID CLOCK Hidden Encrypted Year Countdown to 2022 The Last Prophetic 7-Year Time Span & the Return of Planet X

The purpose of this illustration is to particularly chart and decipher an apparent hidden 'code of years' in Earth's longitude. These degrees of longitude pertain to the pyramid that is configured on the grounds of the Hampton Court Palace west of London. Based on the evidence examined, this configuration shows that certain key degrees of longitude have been incorporated into the very design and layout of this pyramid; from the base to its apex and beyond. Each longitude degree reading starts from the base of the pyramid and specifically corresponds to a year in time. This assertion is taken solely based on the value of 1) the degree and 2) the minute readings of this pyramid's longitude due West from the Prime Meridian.

These specific longitude-to-year theory has been marked out to formulate a timeline. The longitude at the base of this Hampton Pyramid begins with 19 degrees 06 minutes or the year 1906. At the other end of the pyramid, just outside the Palace at the western entrance, the longitude corresponds to 20 degrees, 22 minutes or the year 2022. What this timeline is possibly signaling then is a countdown to the year 2022 specifically. What is or will be significant about the year 2022? Could this year 'countdown' possibly be correlated to a 'Doomsday' or an end of a time sequence? It could then correspond to the time when this present Age is to come to a close? Many contest that it will be the year of Jesus Christ's 2nd Coming. This illustration only seeks to examine if in fact, this longitudinal correlation is matching years that is depicting a 'countdown'. Is it a countdown to 'doomsday' nonetheless? The Bible and many other extra-Biblical sources predict it will be coming upon the Earth.

THE COUNTDOWN Many who have studies the phenomenon of Planet X have provided some model Great Pyramid superimposed Approximation of longitute-to-year timeline

202

of its coming trajectory. IF in fact 2022 then is the 'Doomsday' year, then 7 years prior to that would be 2015, which happens to be when Planet X comes around according to the line up of this Pyramid time clock. It also implies that the worldwide coming catastrophes from this encounter with the 2<sup>nd</sup> Sun will directly match all the Seal, Trumpet and Bowl judgments that are coming upon the Earth as described in the Book of Revelation. This 7-Year time span would also line up with what most who subscribe to a 7-Year Tribulation Period believed to be the interpretation of Daniel 9:27 prophetic last Week of Years. 60°40°

## THE COMING PRINCE

If one were to take 2022 and subtract the last 3 sets of 13 year cycles, with start year inclusively added, the tally of 40 years would result. The last 13 year cycle would overlap but in principle, you would have 1982 as a pivotal year related to 2022.

## 2022 - 40 years = 1982

If someone were to have been born in the year 1982, the age would be 33 years old by 2015. Many believe that the coming AntiChrist or world ruler of Lucifer's New Age or Order will mimic Jesus Christ's age and will debut in that year. This is the exact year again when the longitude-to-year marker on the Doomsday Pyramid of Hampton Court Palace corresponds to the gigantic orb or circular horned disk. Both are described in the Bible as being the Red Dragon, the Serpent, the Devil, the Horned One, Lucifer, etc.

40°

2009 The Palace is surrounding in mystery an Luciferian occultic grid and laylines. It is exactly 18.8 km (188) from Charing Cross. What is significant about Charing Cross is that it is considered to be the exact 'center' point or marker of London. Charing comes from old English cierring that means crooked, as in 'Crooked Cross'