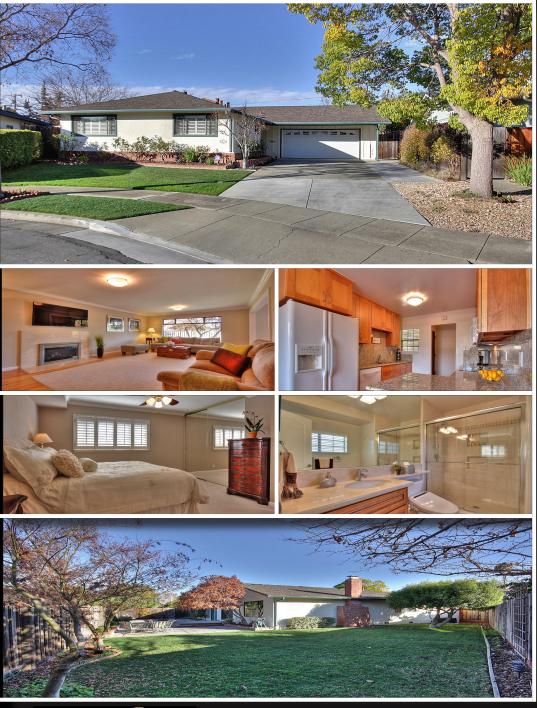

## OFFERED AT \$1,158,000

Beautifully remodeled 3 bed,2 bath home tucked away on a quiet cul-de-sac

Wonderful fully useable parcel 6568 sf

Major features include open floorplan, gourmet kitchen, remodeled baths, dual paned windows, composite roof, hardwood floors, recessed/accent lighting and professional landscaped front and rear yards

Wonderful curb appeal w/ mature Sycamore tree leading to an enchanting front entry

Open gourmet Kitchen features granite countertops and backsplash, shaker style maple cabinetry, hardwood and breakfast bar

Spacious living room offers a fireplace w/ marble mantle/hearth and picture window

Kitchen opens to a light and bright dining area with built-in maple hutch, pantry and sliding door to private rear yard

Master suite features crown molding, designer carpet and mirrored closet doors

Spacious master bath offers marble countertop, custom vanity, tile floor, and tile shower surround with intricate tile banding and custom lighting

Other Amenities include gleaming hardwood floors, custom shutters, ceiling fans, and much more

Newer energy efficient central forced heating and whole house fan system

Beautifully landscaped rear yard features redwood deck, stamped concrete with brick retaining wall, rolling lawn, and a variety of mature shrubs and trees