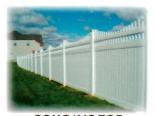

#### SEMI-PRIVATE FENCE

A great option for your backyard is a custom semi-private fence. Available in 3′, 4′, 5′, and 6′ heights combined with various picket sizes and spacing makes this a popular selection.