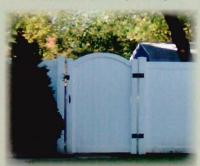

ALL DECO-RAIL PRIVACY FENCE IS AVAILABLE IN WHITE, TAN, ADOBE AND GRAY!

STRAIGHT GATE

**Gates** endure the most abuse throughout the life of your vinyl fence. Knowing this, we pride ourselves with having the strongest gate system in the industry. We use only stainless steel hardware, which is powder coated and fully adjustable.