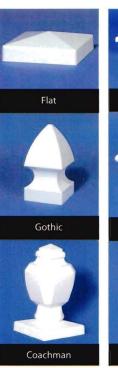

yard is a custom semi-private fence. Available in 3′, 4′, 5′, and 6′ heights combined with various picket sizes and spacing makes this a popular selection.

### FENCE STYLES ARE AVAILABLE IN:









MIX AND MATCH COLORS FOR A CUSTOM LOOK!





6' STANFORD

# SPACED FENCE







VINYL FENCE IS A GREAT WAY TO KEEP YOUR CHILDREN AND PETS SAFE AND SECURE!



6' VILLANOVA





4' VILLANOVA

### PICKET FENCE



**NEW HARVARD** 

Take advantage of our "routed" **picket fence** styles. These styles have precise computer automated holes routed into the rails allowing the pickets to run through the rails. These "neighbor friendly" fences are identical on both sides for both you and your neighbors to enjoy. Choose either 1-1/2" or 3" wide pickets.













#### RANCH FENCE



## **POST CAPS**







### THE DIFFERENCE!

All of our vinyl is produced in a state of the art facility using cutting edge extrusion technology. Our vinyl has an exclusive blend of titanium dioxide, impact modifiers, and heat stabilizers to ensure years of maximum weatherability. We are proud to offer an exclusive lifetime material warranty with all Fencemax Systems.