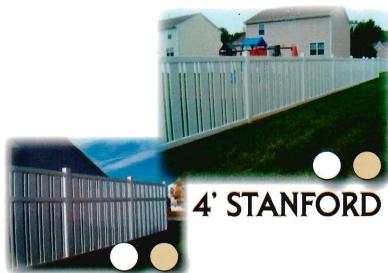

### FENCE STYLES ARE AVAILABLE IN:

MIX AND MATCH COLORS FOR A CUSTOM LOOK!

6' STANFORD