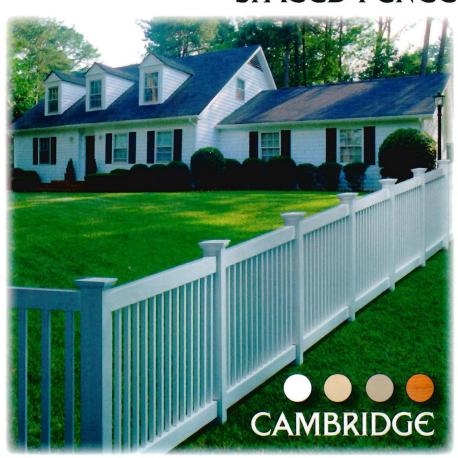

#### SEMI-PRIVATE FENCE

A great option for your backyard is a custom semi-private fence. Available in 3′, 4′, 5′, and 6′ heights combined with various picket sizes and spacing makes this a popular selection.