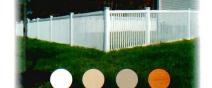

#### SEMI-PRIVATE FENCE

A great option for your backyard is a custom semi-private fence. Available in 3′, 4′, 5′, and 6′ heights combined with various picket sizes and spacing makes this a popular selection.