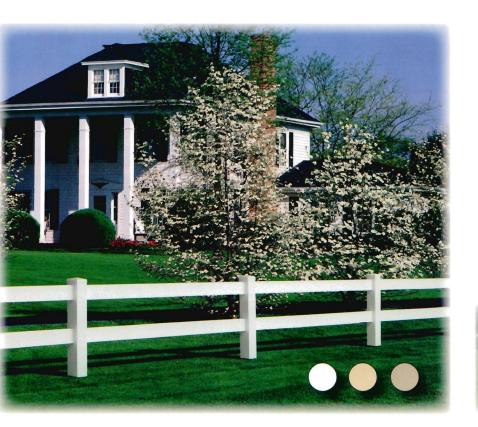

FENCE





A great option for your backyard is a custom semi-private fence. Available in 3′, 4′, 5′, and 6′ heights combined with various picket sizes and spacing makes this a popular selection.

### FENCE STYLES ARE AVAILABLE IN:









MIX AND MATCH COLORS FOR A CUSTOM LOOK!





6' STANFORD

# SPACED FENCE







VINYL FENCE IS A GREAT WAY TO KEEP YOUR CHILDREN AND PETS SAFE AND SECURE!



6' VILLANOVA





4' VILLANOVA

### PICKET FENCE



**NEW HARVARD** 

Take advantage of our "routed" **picket fence** styles. These styles have precise computer automated holes routed into the rails allowing the pickets to run through the rails. These "neighbor friendly" fences are identical on both sides for both you and your neighbors to enjoy. Choose either 1-1/2" or 3" wide pickets.













#### RANCH FENCE



## **POST CAPS**







### THE DIFFERENCE!

All of our vinyl is produced in a state of the art facility using cutting edge extrusion technology. Our vinyl has an exclusive blend of titanium dioxide, impact modifiers, and heat stabilizers to ensure years of maximum weatherability. We are proud to offer an exclusive lifetime material warranty with all Fencemax Systems.