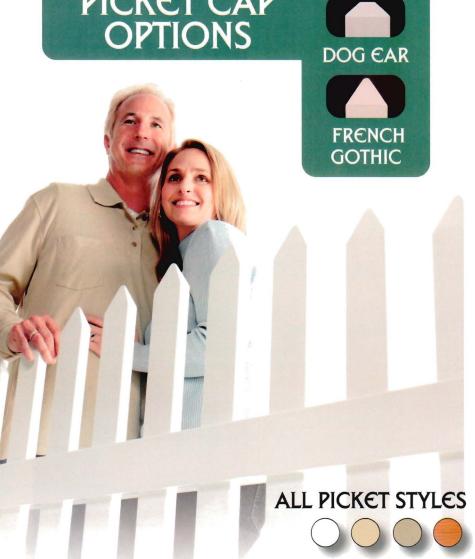

### PICKET FENCE

**NEW HARVARD** 

Take advantage of our "routed" **picket fence** styles. These styles have precise computer automated holes routed into the rails allowing the pickets to run through the rails. These "neighbor friendly" fences are identical on both sides for both you and your neighbors to enjoy. Choose either 1-1/2" or 3" wide pickets.