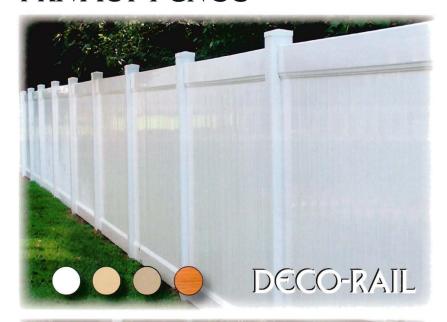

#### **DECO-RAIL**

You have the option to upgrade to a 2" x 7" **Deco-Rail** for maximum strength and a unique decorative look. Compare Fencemax Systems Deco-Rails to other systems and you will see that these are 30% thicker and offer a 2" deep pocket for increased racking ability.

ALL DECO-RAIL PRIVACY FENCE IS AVAILABLE IN WHITE, TAN, ADOBE AND GRAY!

STRAIGHT GATE

**Gates** endure the most abuse throughout the life of your vinyl fence. Knowing this, we pride ourselves with having the strongest gate system in the industry. We use only stainless steel hardware, which is powder coated and fully adjustable.