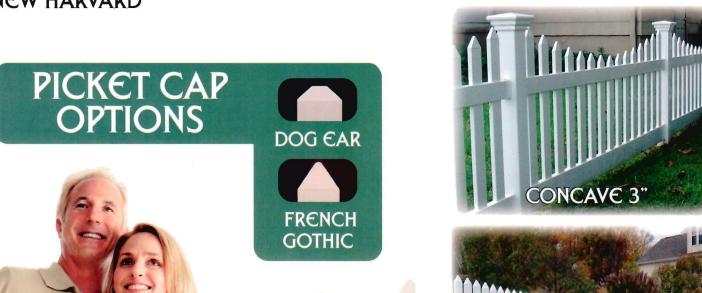

### PICKET FENCE

**NEW HARVARD** 

Take advantage of our "routed" **picket fence** styles. These styles have precise computer automated holes routed into the rails allowing the pickets to run through the rails. These "neighbor friendly" fences are identical on both sides for both you and your neighbors to enjoy. Choose either 1-1/2" or 3" wide pickets.