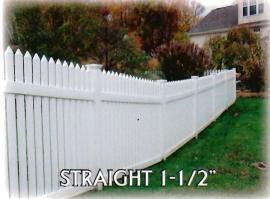

### PICKET FENCE

**NEW HARVARD** 

Take advantage of our "routed" **picket fence** styles. These styles have precise computer automated holes routed into the rails allowing the pickets to run through the rails. These "neighbor friendly" fences are identical on both sides for both you and your neighbors to enjoy. Choose either 1-1/2" or 3" wide pickets.