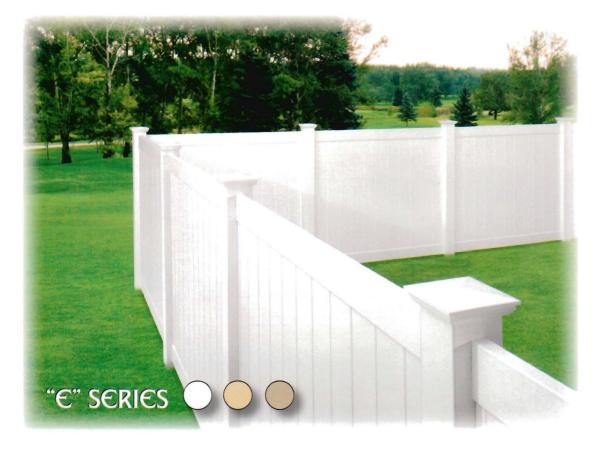

#### PRIVACY FENCE

Fencemax Systems offers panels with decorative accent tops or you can enjoy complete privacy. All of our **privacy fence** has been engineered for strength and durability.

#### Advantages include:

- \*Reinforced rails for extra support
- \*Compliance testing for wind load stability
- \*Tongue & Groove pickets
- \*Computer routed posts with "heavy wall" thickness
- \*Custom styles upon request