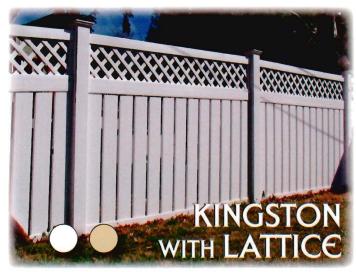

#### PRIVACY FENCE

Fencemax Systems offers panels with decorative accent tops or you can enjoy complete privacy. All of our **privacy fence** has been engineered for strength and durability.

ALL DECO-RAIL PRIVACY FENCE IS AVAILABLE IN WHITE, TAN, ADOBE AND GRAY!

STRAIGHT GATE

**Gates** endure the most abuse throughout the life of your vinyl fence. Knowing this, we pride ourselves with having the strongest gate system in the industry. We use only stainless steel hardware, which is powder coated and fully adjustable.