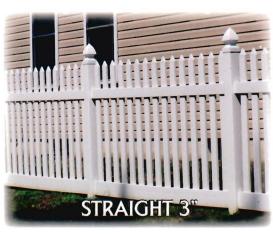

### PICKET FENCE

**NEW HARVARD** 

Take advantage of our "routed" **picket fence** styles. These styles have precise computer automated holes routed into the rails allowing the pickets to run through the rails. These "neighbor friendly" fences are identical on both sides for both you and your neighbors to enjoy. Choose either 1-1/2" or 3" wide pickets.