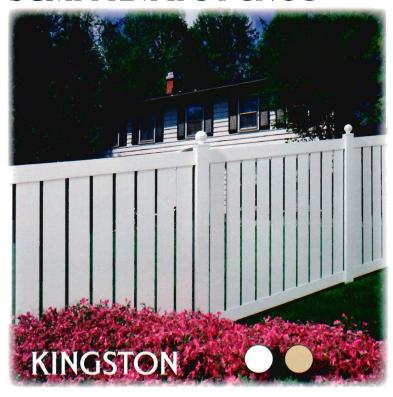

#### PRIVACY FENCE

Fencemax Systems offers panels with decorative accent tops or you can enjoy complete privacy. All of our **privacy fence** has been engineered for strength and durability.

ALL DECO-RAIL PRIVACY FENCE IS AVAILABLE IN WHITE, TAN, ADOBE AND GRAY!

STRAIGHT GATE

**Gates** endure the most abuse throughout the life of your vinyl fence. Knowing this, we pride ourselves with having the strongest gate system in the industry. We use only stainless steel hardware, which is powder coated and fully adjustable.