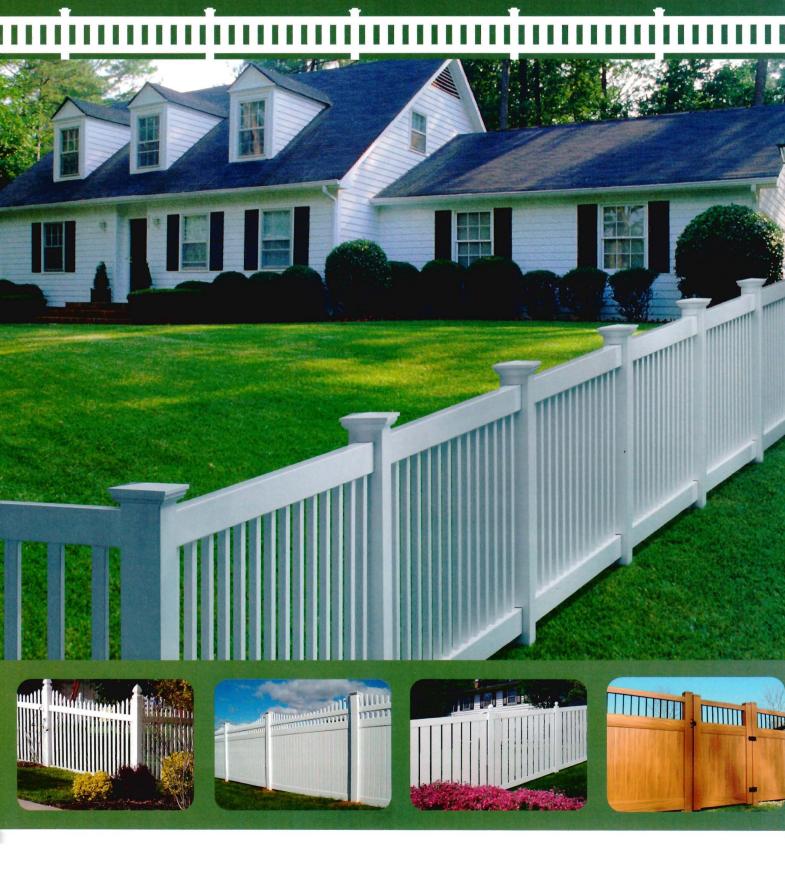

#### PRIVACY FENCE

Fencemax Systems offers panels with decorative accent tops or you can enjoy complete privacy. All of our **privacy fence** has been engineered for strength and durability.

#### SEMI-PRIVATE FENCE

A great option for your backyard is a custom semi-private fence. Available in 3′, 4′, 5′, and 6′ heights combined with various picket sizes and spacing makes this a popular selection.

### PICKET FENCE

**NEW HARVARD** 

Take advantage of our "routed" **picket fence** styles. These styles have precise computer automated holes routed into the rails allowing the pickets to run through the rails. These "neighbor friendly" fences are identical on both sides for both you and your neighbors to enjoy. Choose either 1-1/2" or 3" wide pickets.

### FENCE STYLES ARE AVAILABLE IN:

MIX AND MATCH COLORS FOR A CUSTOM LOOK!

6' STANFORD