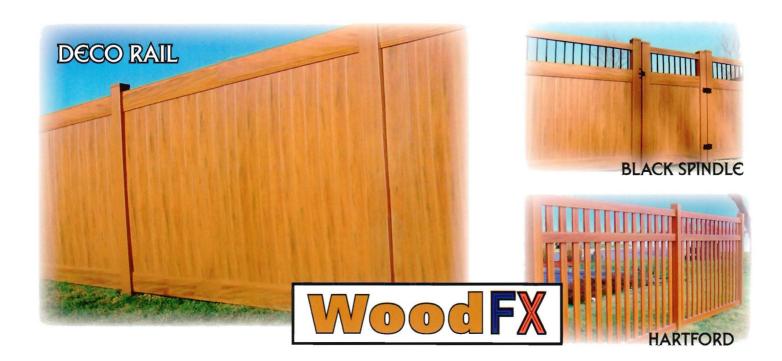

#### **DECO-RAIL**

You have the option to upgrade to a 2" x 7" **Deco-Rail** for maximum strength and a unique decorative look. Compare Fencemax Systems Deco-Rails to other systems and you will see that these are 30% thicker and offer a 2" deep pocket for increased racking ability.

ALL DECO-RAIL PRIVACY FENCE IS AVAILABLE IN WHITE, TAN, ADOBE AND GRAY!

STRAIGHT GATE

**Gates** endure the most abuse throughout the life of your vinyl fence. Knowing this, we pride ourselves with having the strongest gate system in the industry. We use only stainless steel hardware, which is powder coated and fully adjustable.