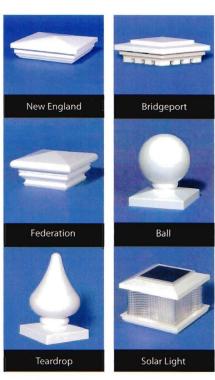

rd is a custom semi-private fence. Available in 3′, 4′, 5′, and 6′ heights combined with various picket sizes and spacing makes this a popular selection.

### FENCE STYLES ARE AVAILABLE IN:









MIX AND MATCH COLORS FOR A CUSTOM LOOK!





6' STANFORD

# SPACED FENCE







VINYL FENCE IS A GREAT WAY TO KEEP YOUR CHILDREN AND PETS SAFE AND SECURE!



6' VILLANOVA





4' VILLANOVA

### PICKET FENCE



**NEW HARVARD** 

Take advantage of our "routed" **picket fence** styles. These styles have precise computer automated holes routed into the rails allowing the pickets to run through the rails. These "neighbor friendly" fences are identical on both sides for both you and your neighbors to enjoy. Choose either 1-1/2" or 3" wide pickets.













#### RANCH FENCE



## **POST CAPS**







### THE DIFFERENCE!

All of our vinyl is produced in a state of the art facility using cutting edge extrusion technology. Our vinyl has an exclusive blend of titanium dioxide, impact modifiers, and heat stabilizers to ensure years of maximum weatherability. We are proud to offer an exclusive lifetime material warranty with all Fencemax Systems.