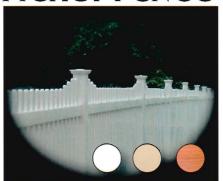

### PICKET FENCE

**NEW HARVARD** 

Take advantage of our "routed" **picket fence** styles. These styles have precise computer automated holes routed into the rails allowing the pickets to run through the rails. These "neighbor friendly" fences are identical on both sides for both you and your neighbors to enjoy. Choose either 1-1/2" or 3" wide pickets.