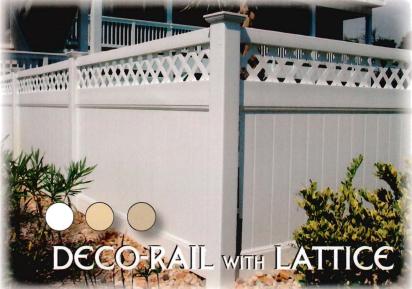

#### **DECO-RAIL**

You have the option to upgrade to a 2" x 7" **Deco-Rail** for maximum strength and a unique decorative look. Compare Fencemax Systems Deco-Rails to other systems and you will see that these are 30% thicker and offer a 2" deep pocket for increased racking ability.

ALL DECO-RAIL PRIVACY FENCE IS AVAILABLE IN WHITE, TAN, ADOBE AND GRAY!

STRAIGHT GATE

**Gates** endure the most abuse throughout the life of your vinyl fence. Knowing this, we pride ourselves with having the strongest gate system in the industry. We use only stainless steel hardware, which is powder coated and fully adjustable.