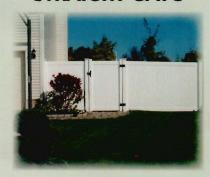

ALL DECO-RAIL PRIVACY FENCE IS AVAILABLE IN WHITE, TAN, ADOBE AND GRAY!

STRAIGHT GATE

**Gates** endure the most abuse throughout the life of your vinyl fence. Knowing this, we pride ourselves with having the strongest gate system in the industry. We use only stainless steel hardware, which is powder coated and fully adjustable.