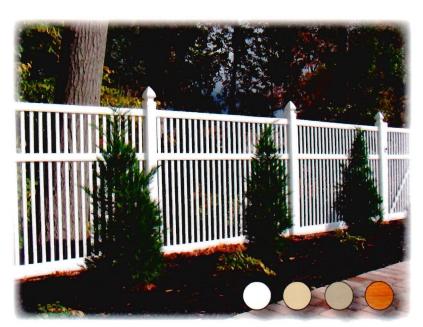

#### PRIVACY FENCE

Fencemax Systems offers panels with decorative accent tops or you can enjoy complete privacy. All of our **privacy fence** has been engineered for strength and durability.

#### Advantages include:

- \*Reinforced rails for extra support
- \*Compliance testing for wind load stability
- \*Tongue & Groove pickets
- \*Computer routed posts with "heavy wall" thickness
- \*Custom styles upon request

#### **DECO-RAIL**

You have the option to upgrade to a 2" x 7" **Deco-Rail** for maximum strength and a unique decorative look. Compare Fencemax Systems Deco-Rails to other systems and you will see that these are 30% thicker and offer a 2" deep pocket for increased racking ability.

ALL DECO-RAIL PRIVACY FENCE IS AVAILABLE IN WHITE, TAN, ADOBE AND GRAY!

STRAIGHT GATE

**Gates** endure the most abuse throughout the life of your vinyl fence. Knowing this, we pride ourselves with having the strongest gate system in the industry. We use only stainless steel hardware, which is powder coated and fully adjustable.