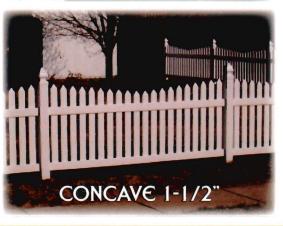

### PICKET FENCE

**NEW HARVARD** 

Take advantage of our "routed" **picket fence** styles. These styles have precise computer automated holes routed into the rails allowing the pickets to run through the rails. These "neighbor friendly" fences are identical on both sides for both you and your neighbors to enjoy. Choose either 1-1/2" or 3" wide pickets.