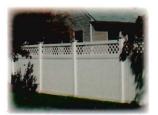

#### PRIVACY FENCE

Fencemax Systems offers panels with decorative accent tops or you can enjoy complete privacy. All of our **privacy fence** has been engineered for strength and durability.

#### **DECO-RAIL**

You have the option to upgrade to a 2" x 7" **Deco-Rail** for maximum strength and a unique decorative look. Compare Fencemax Systems Deco-Rails to other systems and you will see that these are 30% thicker and offer a 2" deep pocket for increased racking ability.

ALL DECO-RAIL PRIVACY FENCE IS AVAILABLE IN WHITE, TAN, ADOBE AND GRAY!

STRAIGHT GATE

**Gates** endure the most abuse throughout the life of your vinyl fence. Knowing this, we pride ourselves with having the strongest gate system in the industry. We use only stainless steel hardware, which is powder coated and fully adjustable.