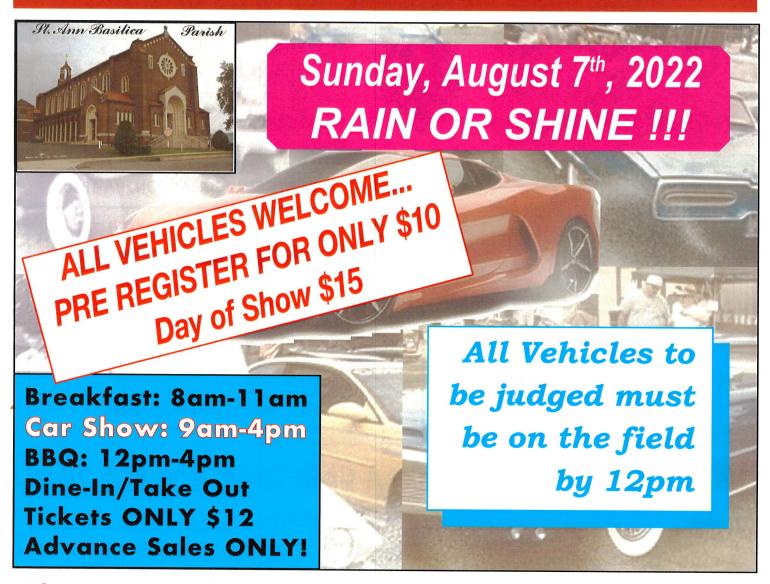

## 8th Annual St. Ann's Basilica Parish Car Show & Chicken BBQ

First 100 vehicles to arrive receive Goodie bags!

Music/Food/Vendors/Raffles/Prizes
Facepainting/Instant Bingo/More!!!

FREE PUBLIC ADMISSION !!!

# 8th Annual St. Ann's Basilica Parish Car Show & Chicken BBQ

PRE-REGISTRATION DEADLINE: August 2, 2022 "Remember It Costs Nothing To Be Nice!!!"

### ALL Vehicles ONLY \$10 to Pre-Register

Chicken BBQ \$12 Presales ONLY! Ticket Required!

#### The "RULES"

- For everyone's safety, all pets must be leashed
- NO Alcohol, Drugs, Bicycles, Skateboards', Scooters, or Pop-Ups are allowed in the show vehicle areas.
- Parents are responsible for their own children at all times.
- ALL Judges' decisions on awards are FINAL.
- ALL show vehicles MUST be present to claim & receive an award.
- ALL fees are Non-refundable

#### GPS LOCATION: 1250 ST. ANN STREET, SCRANTON, PA 18504

|            | St. Ann Basilica Parish            |          |
|------------|------------------------------------|----------|
|            | <b>Saints Day Fundraising Draw</b> |          |
| 1st. Prize | \$                                 | 5,000.00 |
|            | \$ <b>\$</b>                       |          |
| 2rd Drizo  | •                                  | 1 000 00 |

Drawing To Be Held Sunday, October 30, 2022 After Mass At The Car Cruise, Noon To 4

5th Prize ...... \$ 500.00

4th Prize ......\$

Tickets: \$20.00 Ea. Or 6 For \$100.00

CALL RECTORY - 570-342-5166 TO PURCHASE A TICKET