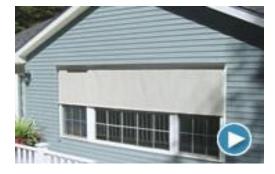

**RETRACTABLE - AWNING and SHADE GUIDELINES**

Awnings or Shades require ARC approval and will be installed in the rear of the home only.

A retractable Awning or Shade may be installed above patio, sunroom, kitchen dinette, or bedroom windows only. May be motorized or manually operated.

Awning or Shade above sunroom, kitchen dinette, or bedroom windows will conform to examples below.

Awning or Shade color must be in harmony with the home's exterior colors, and match the siding as closely as possible.

Accent colors in the form of stripes or other patterns (if selected) must be in harmony with the color of the shutters, and be approved by the ARC.

The retractable Awning or Shade should be professionally installed.

The homeowner must provide a waiver of liability with the request.







Shade