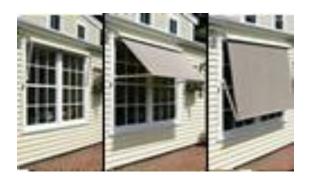

## **RETRACTABLE - AWNING and SHADE GUIDELINES**

Awnings or Shades require ARC approval and will be installed in the rear of the home only.

A retractable Awning or Shade may be installed above patio, sunroom, kitchen dinette, or bedroom windows only. May be motorized or manually operated.

Awning or Shade above sunroom, kitchen dinette, or bedroom windows will conform to examples below.

Awning or Shade color must be in harmony with the home's exterior colors, and match the siding as closely as possible.

Accent colors in the form of stripes or other patterns (if selected) must be in harmony with the color of the shutters, and be approved by the ARC.

The retractable Awning or Shade should be professionally installed.