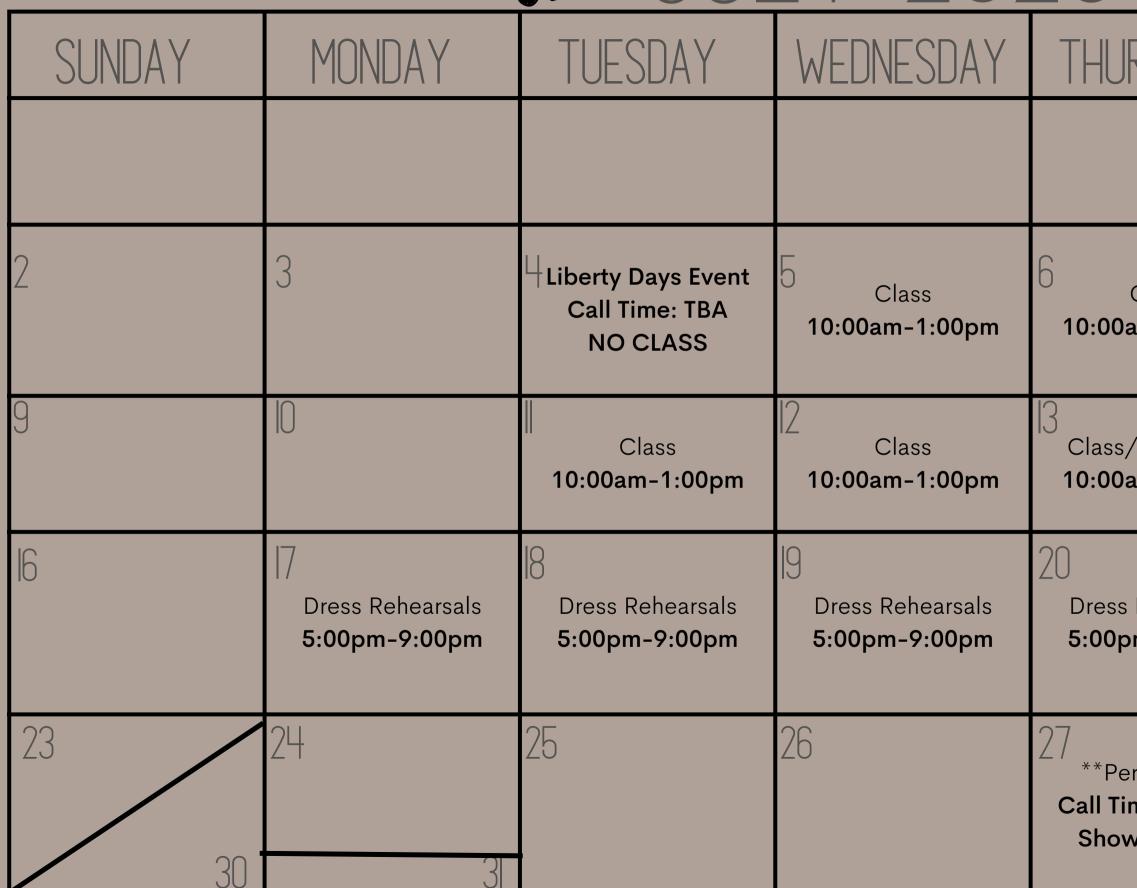

| SUNDAY | MONDAY | TUESDAY                                          | WEDNESDAY                           | THURSDAY                      | FRIDAY                        | SATURDAY |
|--------|--------|--------------------------------------------------|-------------------------------------|-------------------------------|-------------------------------|----------|
|        |        |                                                  |                                     |                               | 2                             | 3        |
| 4      | 5      | 6                                                | 7                                   | 8                             | 9                             |          |
|        | 12     | 3<br>First Day of Class<br><b>10:00am-1:00pm</b> | 4<br>Class<br><b>10:00am-1:00pm</b> | 6<br>Class<br>10:00am-1:00pm  | 6<br>Class<br>10:00am-1:00pm  | 17       |
| 8      | 9      | 20<br>Class<br>10:00am-1:00pm                    | 2 <br>Class<br>10:00am-1:00pm       | 22<br>Class<br>10:00am-1:00pm | 23<br>Class<br>10:00am-1:00pm | 24       |
| 25     | 26     | 27<br>Class<br>10:00am-1:00pm                    | 28<br>Class<br>10:00am-1:00pm       | 29<br>Class<br>10:00am-1:00pm | 30<br>Class<br>10:00am-1:00pm |          |

\*\*PICK-UP TIMES FOR PERFORMANCES 9:15PM

## \*PICK-UP TIME FOR THE 29TH IS 9:40PM FOR STRIKE

| RSDAY                                               | FRIDAY                                                   | SATURDAY                                                                           |
|-----------------------------------------------------|----------------------------------------------------------|------------------------------------------------------------------------------------|
|                                                     |                                                          |                                                                                    |
| Class<br><b>am-1:00pm</b>                           | 7<br>Class<br><b>10:00am-1:00pm</b>                      | 8 **MANDATORY**<br>Costume Parade &<br>PR Shots<br>12:00pm-1:00pm                  |
| /TECH DAY<br>am-1:00pm                              | Class/TECH DAY<br>10:00am-1:00pm                         | 5                                                                                  |
| Rehearsals<br><b>m-9:00pm</b>                       | 2l<br>**Performance<br>Call Time: 6:30pm<br>Show: 7:30pm | 22<br>**Performances<br>Call Time: 6:30pm<br>Show: 7:30pm                          |
| erformance<br><b>me: 6:30pm</b><br>w: <b>7:30pm</b> | 28                                                       | 29<br>*Performances X2<br>Call Time: 12:30pm<br>Show: 1:30pm<br>Show:4:00pm/STRIKE |