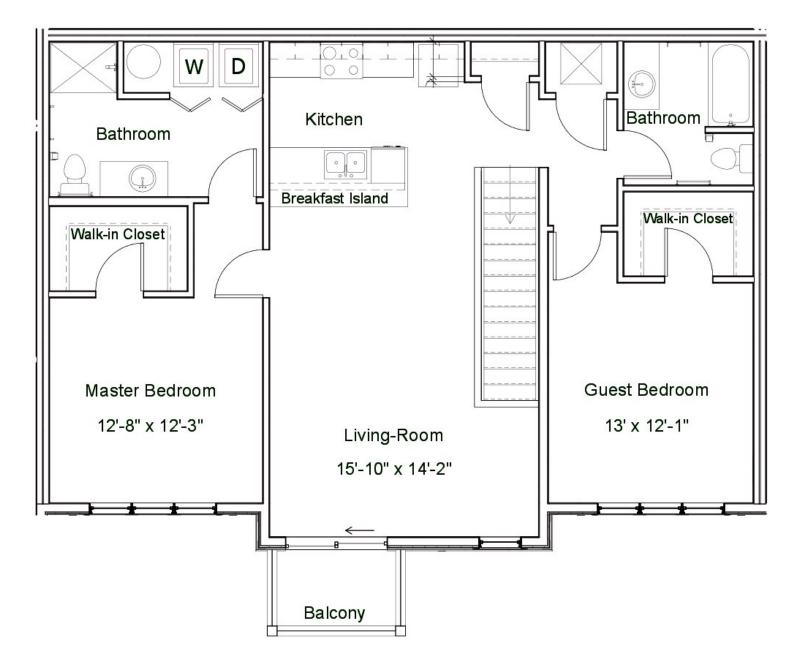

### Two Bedroom / Two Bathroom with Detached Garage

1,216 Square Feet

\$1,733

Unit No.: A&B 201, 206, 207, 208

B2 Floor Plan

C207, C208