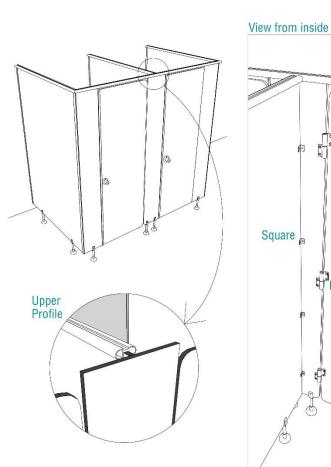

#### 4. INSTALLATION OF DOORS AND UPPER PROFILE

**PANEL THICKNESS** 

19mm

25mm

13mm

Hinge

ef.