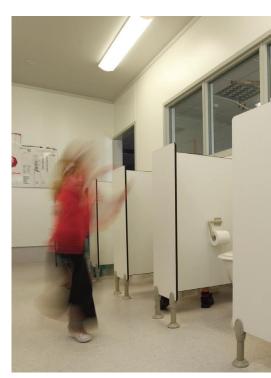

## Applications Toilet Partitions & Urinal Privacy Screens

Bealone<sup>®</sup> toilet partitions are the product of choice where durability and strength are required. These partitions are fabricated to stand the test of time.

The dense components, combined with stainless steel brackets and fasteners, stand up to the most extreme conditions of moisture and humidity.