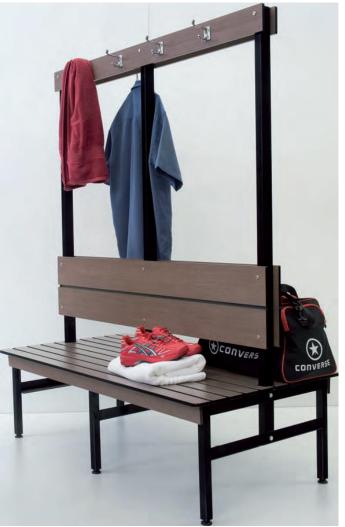

## Applications Shower & Dressing

In shower rooms that are constructed for multiple person use, Bealone<sup>®</sup> offers shower and dressing compartments in a wide range of standard or customized configurations to satisfy any requested design concept.

Bealone<sup>®</sup> can provide compartments in the same matching components and material finishes as our toilet partitions to ensure uniformity on your project's appearance. We provide dressing compartments to include either doors or curtains and benches can always be incorporated into the design if needed.

# **Seating Area**