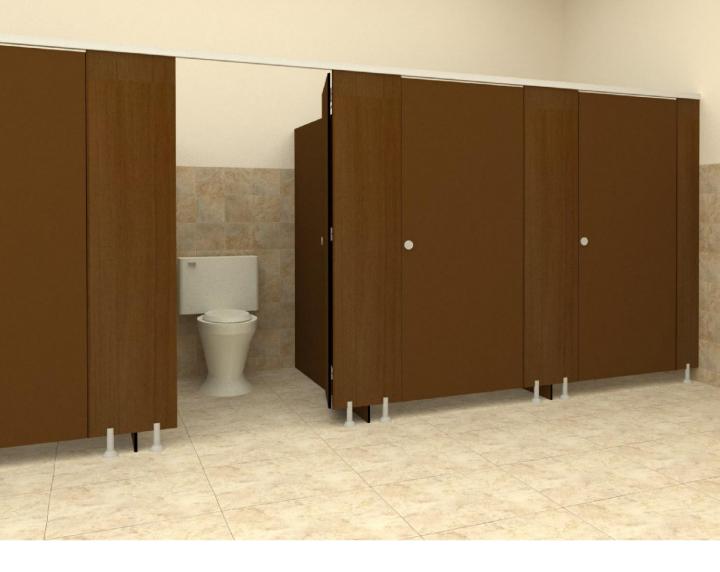

## Applications Toilet Partitions & Urinal Privacy Screens

Bealone<sup>®</sup> toilet partitions are the product of choice where durability and strength are required. These partitions are fabricated to stand the test of time.

**Recommended for :** Schools, Kindergartens, Early

Education Centers, Play centers & Daycare Centers

Our panel is impact, water and corrosion resistant, and does not support bacteria.

Bealone<sup>®</sup> toilet partitions are decoratively faced on both sides as an integral part of a resinimpregnated kraft paper core. The surface and core sheets are fused at high temperature and pressure. In addition to strength and serviceability, a wide range of colors provides limitless design flexibility.