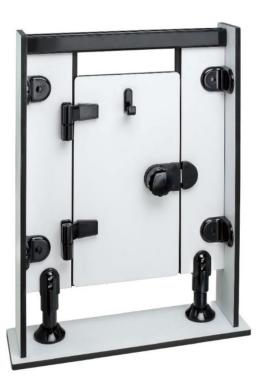

## Applications Toilet Partitions & Urinal Privacy Screens

Bealone<sup>®</sup> toilet partitions are the product of choice where durability and strength are required. These partitions are fabricated to stand the test of time.

The dense components, combined with stainless steel brackets and fasteners, stand up to the most extreme conditions of moisture and humidity.