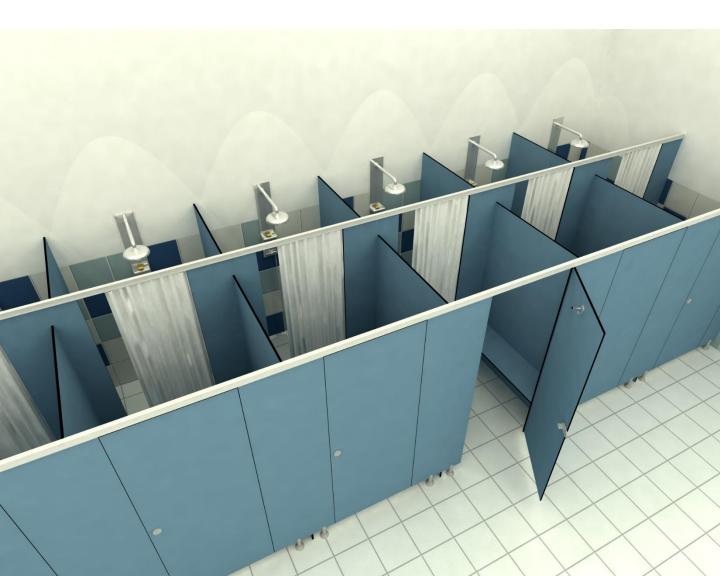

## Applications Shower & Dressing

In shower rooms that are constructed for multiple person use, Bealone<sup>®</sup> offers shower and dressing compartments in a wide range of standard or customized configurations to satisfy any requested design concept.

Bealone<sup>®</sup> can provide compartments in the same matching components and material finishes as our toilet partitions to ensure uniformity on your project's appearance. We provide dressing compartments to include either doors or curtains and benches can always be incorporated into the design if needed.