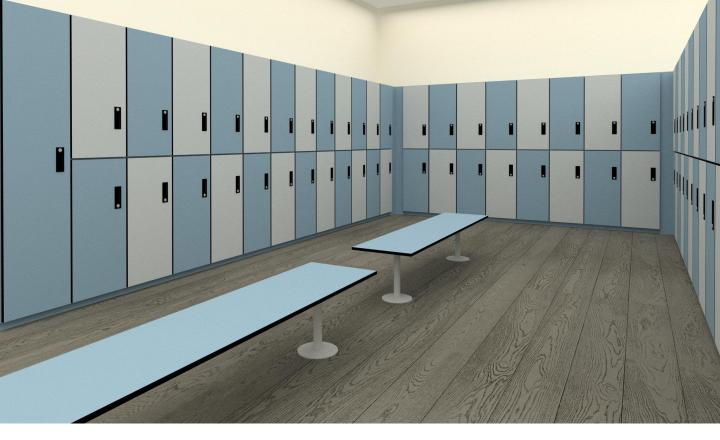

#### **APPLICATIONS**

- Storage lockers
- Benches
- Toilet Partitions
- Suspended Separations
- Showers
- Tables
- Shelves
- Panels
- Interior Decorations

## Applications Toilet Partitions & Urinal Privacy Screens

Bealone<sup>®</sup> toilet partitions are the product of choice where durability and strength are required. These partitions are fabricated to stand the test of time.

The dense components, combined with stainless steel brackets and fasteners, stand up to the most extreme conditions of moisture and humidity.