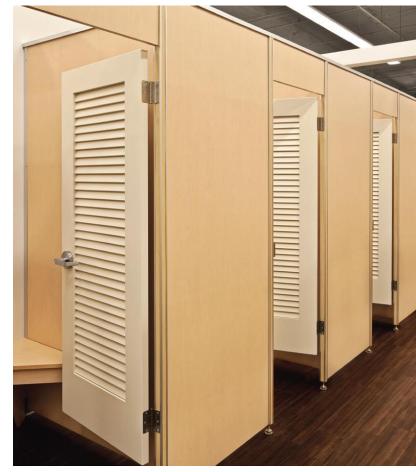

## Applications Toilet Partitions & Urinal Privacy Screens

Bealone<sup>®</sup> toilet partitions are the product of choice where durability and strength are required. These partitions are fabricated to stand the test of time.

The dense components, combined with stainless steel brackets and fasteners, stand up to the most extreme conditions of moisture and humidity.

**Recommended for :** Schools, Kindergartens, Early

Education Centers, Play centers & Daycare Centers

Our panel is impact, water and corrosion resistant, and does not support bacteria.

Bealone<sup>®</sup> toilet partitions are decoratively faced on both sides as an integral part of a resinimpregnated kraft paper core. The surface and core sheets are fused at high temperature and pressure. In addition to strength and serviceability, a wide range of colors provides limitless design flexibility.