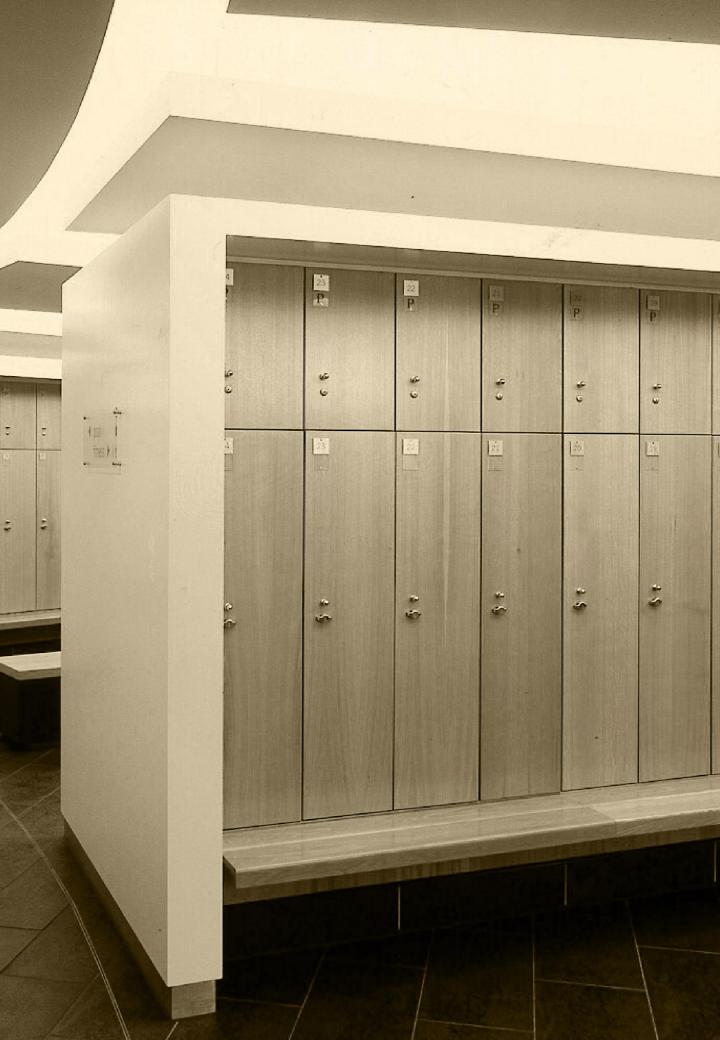

#### **APPLICATIONS**

- Storage lockers
- Benches
- Toilet Partitions
- Suspended Separations
- Showers
- Tables
- Shelves
- Panels
- Interior Decorations

## Applications Toilet Partitions & Urinal Privacy Screens

Bealone<sup>®</sup> toilet partitions are the product of choice where durability and strength are required. These partitions are fabricated to stand the test of time.

The dense components, combined with stainless steel brackets and fasteners, stand up to the most extreme conditions of moisture and humidity.