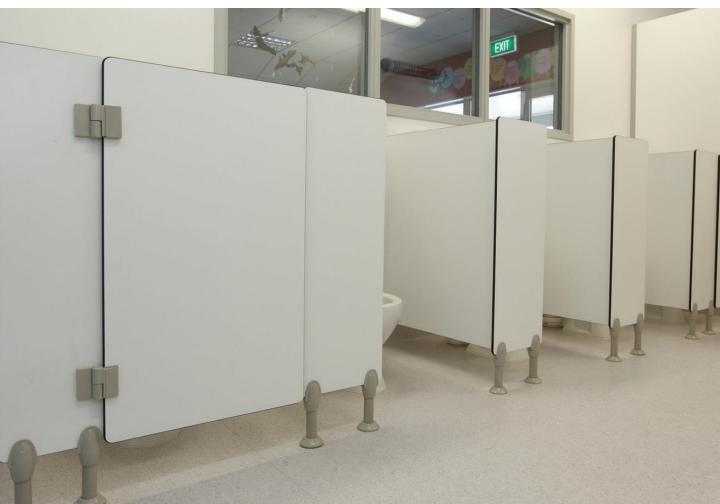

## Applications Toilet Partitions & Urinal Privacy Screens

Bealone<sup>®</sup> toilet partitions are the product of choice where durability and strength are required. These partitions are fabricated to stand the test of time.

The dense components, combined with stainless steel brackets and fasteners, stand up to the most extreme conditions of moisture and humidity.

**Recommended for :** Schools, Kindergartens, Early

Education Centers, Play centers & Daycare Centers

Our panel is impact, water and corrosion resistant, and does not support bacteria.

Bealone<sup>®</sup> toilet partitions are decoratively faced on both sides as an integral part of a resinimpregnated kraft paper core. The surface and core sheets are fused at high temperature and pressure. In addition to strength and serviceability, a wide range of colors provides limitless design flexibility.