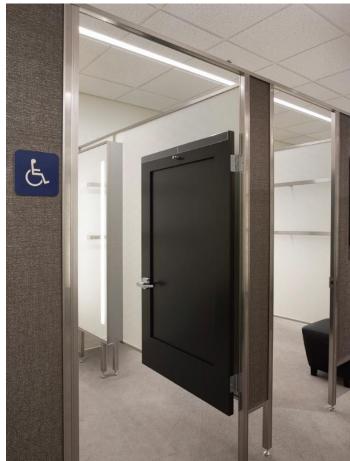

## Applications Toilet Partitions & Urinal Privacy Screens

Bealone<sup>®</sup> toilet partitions are the product of choice where durability and strength are required. These partitions are fabricated to stand the test of time.

The dense components, combined with stainless steel brackets and fasteners, stand up to the most extreme conditions of moisture and humidity.