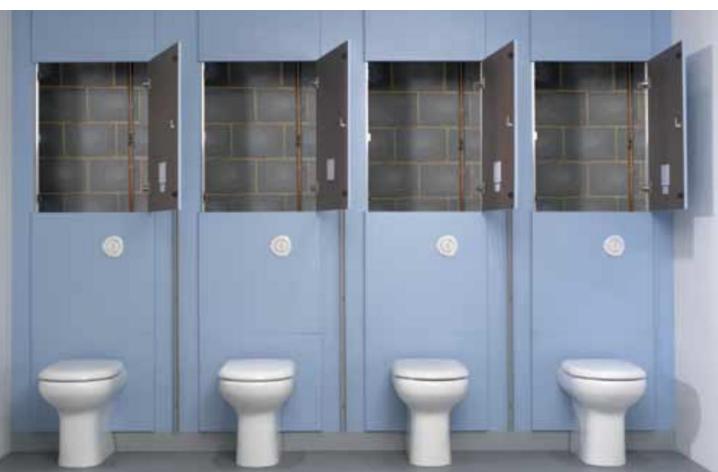

## Applications Toilet Partitions & Urinal Privacy Screens

Bealone<sup>®</sup> toilet partitions are the product of choice where durability and strength are required. These partitions are fabricated to stand the test of time.

The dense components, combined with stainless steel brackets and fasteners, stand up to the most extreme conditions of moisture and humidity.

**Recommended for :** Schools, Kindergartens, Early

Education Centers, Play centers & Daycare Centers

Our panel is impact, water and corrosion resistant, and does not support bacteria.

Bealone<sup>®</sup> toilet partitions are decoratively faced on both sides as an integral part of a resinimpregnated kraft paper core. The surface and core sheets are fused at high temperature and pressure. In addition to strength and serviceability, a wide range of colors provides limitless design flexibility.