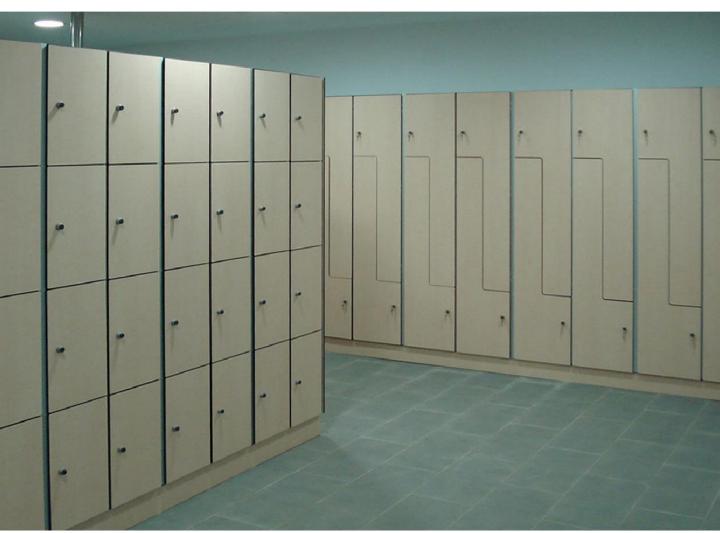

#### **APPLICATIONS**

- Storage lockers
- Benches
- Toilet Partitions
- Suspended Separations
- Showers
- Tables
- Shelves
- Panels
- Interior Decorations

# **Seating Area**