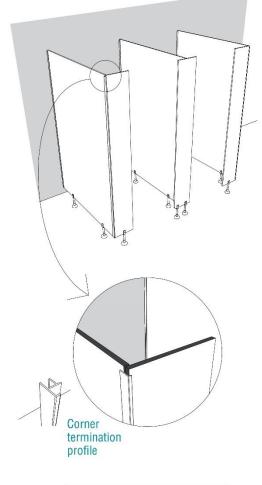

#### 4. INSTALLATION OF DOORS AND UPPER PROFILE

**PANEL THICKNESS** 

19mm

25mm

13mm

Hinge

ef.