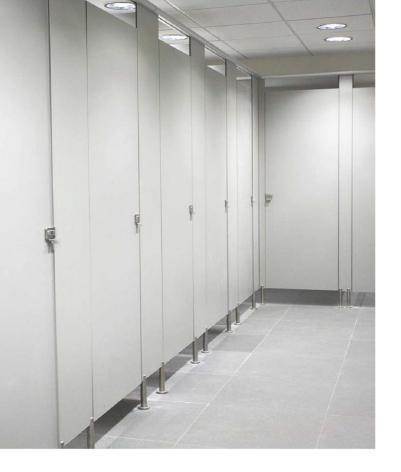

## Applications Toilet Partitions & Urinal Privacy Screens

Bealone<sup>®</sup> toilet partitions are the product of choice where durability and strength are required. These partitions are fabricated to stand the test of time.

The dense components, combined with stainless steel brackets and fasteners, stand up to the most extreme conditions of moisture and humidity.