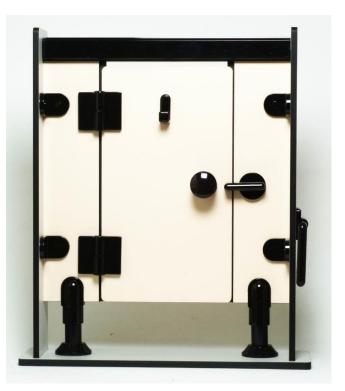

## Applications Toilet Partitions & Urinal Privacy Screens

Bealone<sup>®</sup> toilet partitions are the product of choice where durability and strength are required. These partitions are fabricated to stand the test of time.

The dense components, combined with stainless steel brackets and fasteners, stand up to the most extreme conditions of moisture and humidity.