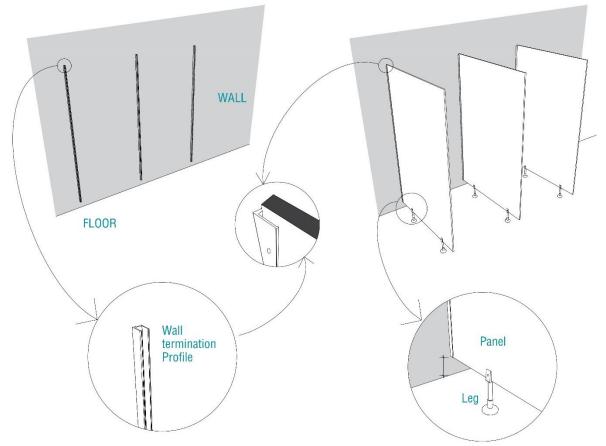

#### 1. MOUNTING PROFILES ONTO THE WALL

#### 2. PLACEMENT OF SIDE SPACERS

#### 3. PLACEMENT OF THE FRONT PIECE FIXED PARTS

#### 4. INSTALLATION OF DOORS AND UPPER PROFILE

**PANEL THICKNESS** 

19mm

25mm

13mm

Hinge

ef.