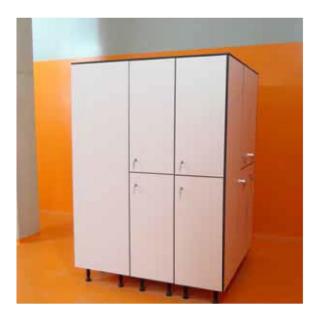

#### **APPLICATIONS**

- Storage lockers
- Benches
- Toilet Partitions
- Suspended Separations
- Showers
- Tables
- Shelves
- Panels
- Interior Decorations

## Applications Toilet Partitions & Urinal Privacy Screens

Bealone<sup>®</sup> toilet partitions are the product of choice where durability and strength are required. These partitions are fabricated to stand the test of time.

The dense components, combined with stainless steel brackets and fasteners, stand up to the most extreme conditions of moisture and humidity.