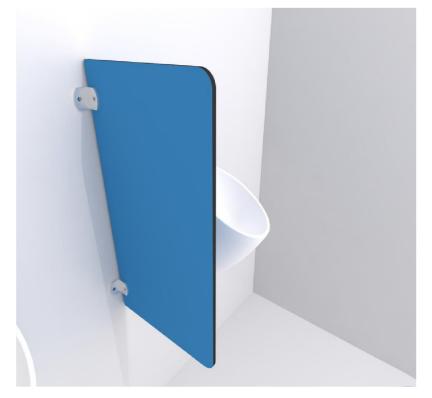

Bealone<sup>®</sup> urinal privacy screens are wall hung panels that divide/separate areas between urinals, Lavatories and Entry areas. Depending on your layout or area needs, urinal screens offer division and privacy in areas where a full privacy compartment is not practical.

Bealone<sup>®</sup> urinal privacy screens are suitable for commercial offices, restaurants, hotels, clubs and schools. High quality finish and modern design. Provides added privacy in amenities.