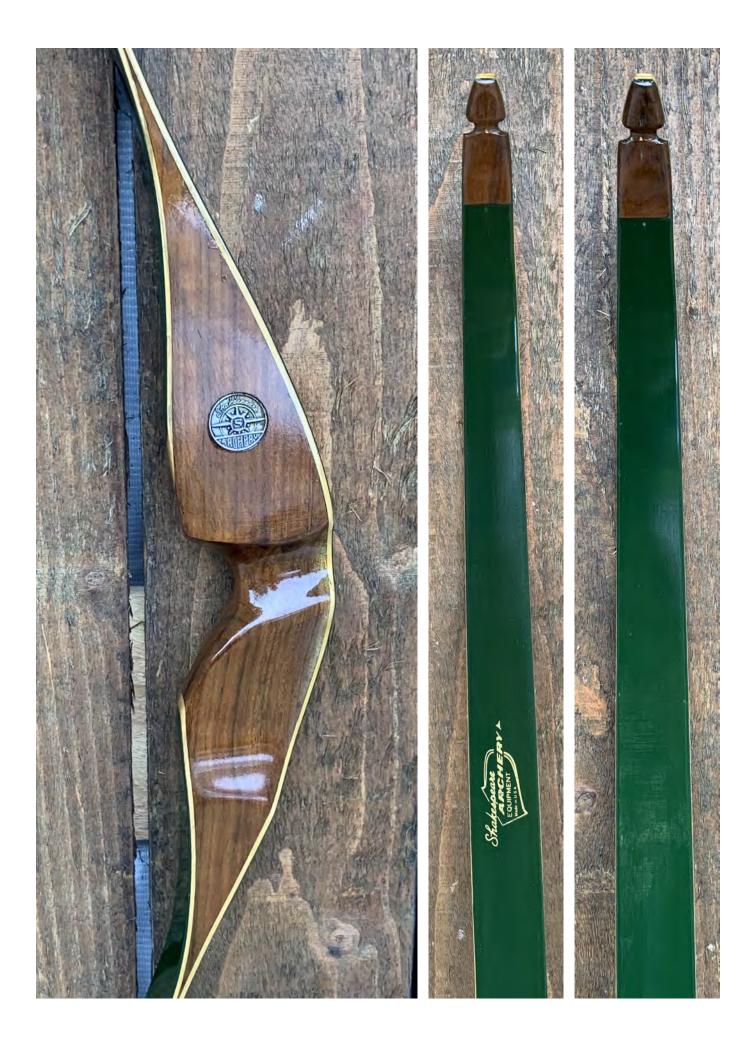

**TOTAL COST: \$158.00** 

DESCRIPTION: The Necedah X-26 was redesigned in 1972. This X-26 is in exceptional condition. Imbuya riser. Forest green limbs. Bow has no delamination; no cracks; limbs are straight. Overlays and tips are in great condition. No drilled holes; No chips, dings or cracks. No stress lines or crazing. A few minor scratches, blemishes and nicks here and there. Decal is in excellent condition. Overall, this is a really nice bow in minty condition.