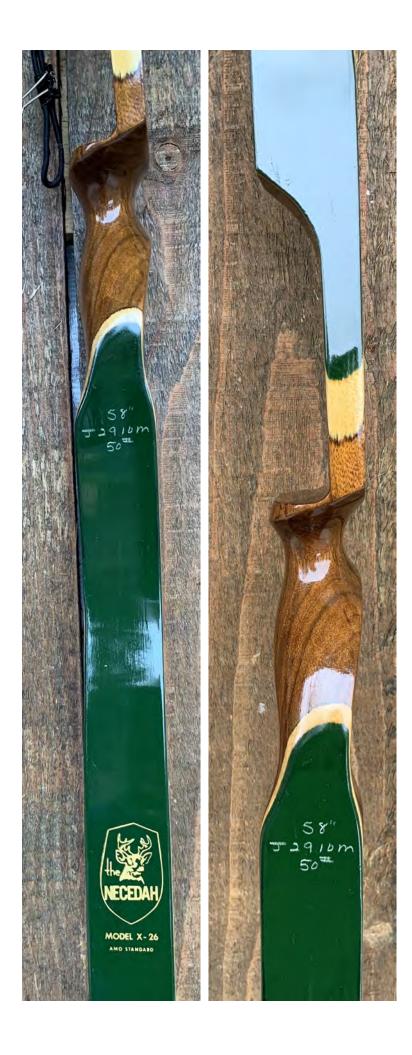

YEAR: 1972 (+/-)

MAKE: Shakespeare

MODEL: Necedah X-26

HAND: Right

DRAW WEIGHT: 50#

AMO LENGTH: 58"

PRICE: \$139.00

SHIPPING & HANDLING: \$19.00

**TOTAL COST: \$158.00** 

DESCRIPTION: The Necedah X-26 was redesigned in 1972. This X-26 is in exceptional condition. Imbuya riser. Forest green limbs. Bow has no delamination; no cracks; limbs are straight. Overlays and tips are in great condition. No drilled holes; No chips, dings or cracks. No stress lines or crazing. A few minor scratches, blemishes and nicks here and there. Decal is in excellent condition. Overall, this is a really nice bow in minty condition.