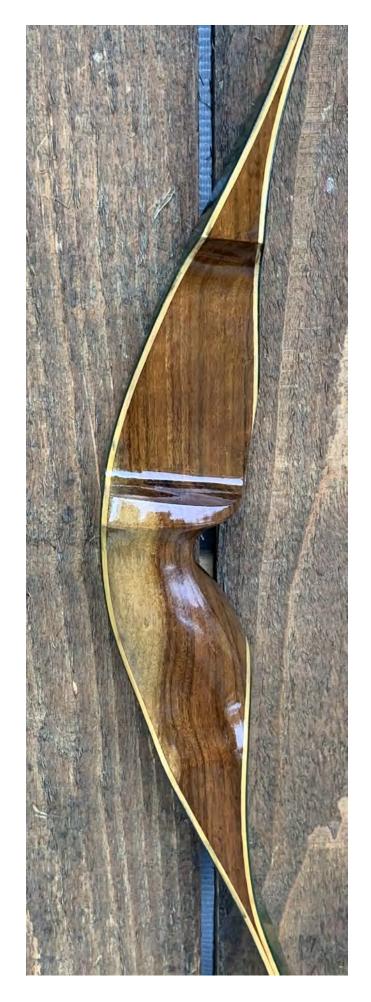

**TOTAL COST: \$158.00** 

DESCRIPTION: The Necedah X-26 was redesigned in 1972. This X-26 is in exceptional condition. Imbuya riser. Forest green limbs. Bow has no delamination; no cracks; limbs are straight. Overlays and tips are in great condition. No drilled holes; No chips, dings or cracks. No stress lines or crazing. A few minor scratches, blemishes and nicks here and there. Decal is in excellent condition. Overall, this is a really nice bow in minty condition.