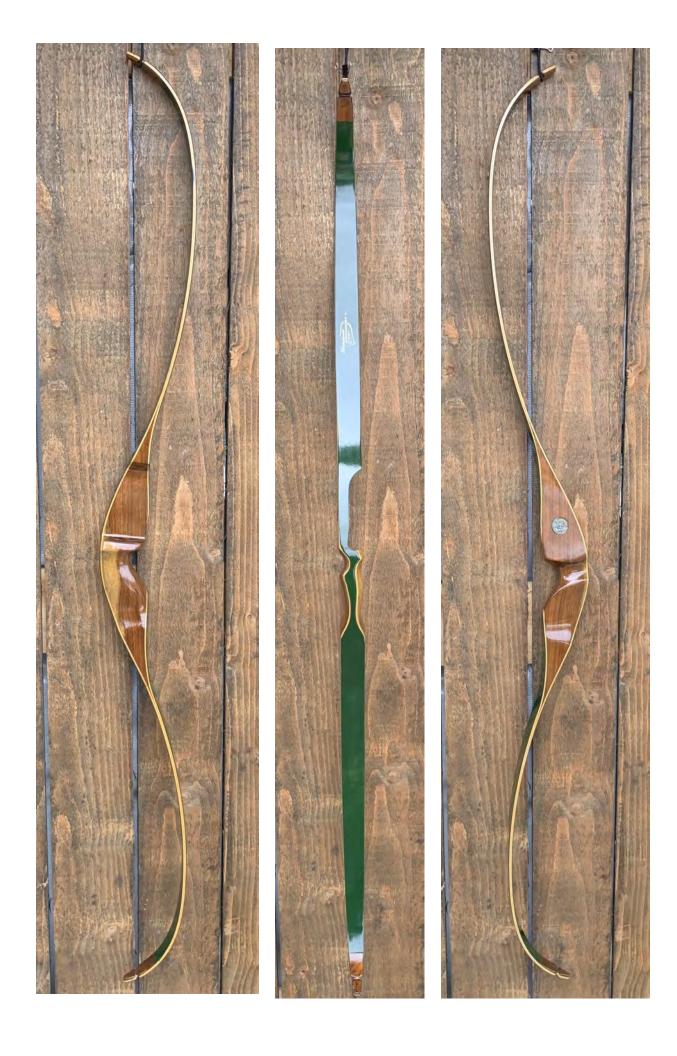

YEAR: 1972 (+/-)

MAKE: Shakespeare

MODEL: Necedah X-26

HAND: Right

DRAW WEIGHT: 50#

AMO LENGTH: 58"

PRICE: \$139.00

SHIPPING & HANDLING: \$19.00

**TOTAL COST: \$158.00** 

DESCRIPTION: The Necedah X-26 was redesigned in 1972. This X-26 is in exceptional condition. Imbuya riser. Forest green limbs. Bow has no delamination; no cracks; limbs are straight. Overlays and tips are in great condition. No drilled holes; No chips, dings or cracks. No stress lines or crazing. A few minor scratches, blemishes and nicks here and there. Decal is in excellent condition. Overall, this is a really nice bow in minty condition.