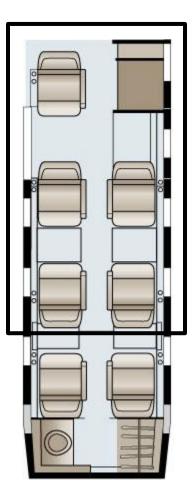

#### SPEED AND PERFORMANCE

| Cruising Speed:    | 514 mph    |
|--------------------|------------|
| Range:             | 1,500 nm*  |
| Cruising Altitude: | 45,000 ft. |

PASSENGER CAPACITY:

7 Passengers + Lavatory

#### CABIN DIMENSIONS

| Passenger Cabin Length: | 15'7"         |
|-------------------------|---------------|
| Cabin Height:           | 4'10"         |
| Cabin Width:            | 4'11"         |
| Baggage Capacity:       | 56 Cubic Feet |
| EXTERIOR DIMENSIONS     |               |
| Overall Length:         | 48'5"         |
| Wingspan:               | 43'6"         |
| Cabin Door:             | 4'1" x 2'4"   |

#### CABIN AMENITIES

- Enclosed Lavatory
- Leather Seats
- 2 Executive Writing Tables
- DVD / CD Players
- Airshow Moving Map Display
- New Interior (2017)

CHARTER • AIRCRAFT MANAGEMENT • FULL SERVICE FBO • MAINTENANCE Don Davis Aviation, Inc. • 2154 Hwy 136 West • Henderson, KY 42420 • Telephone 270 826 6000 • Fax 270 826 6040