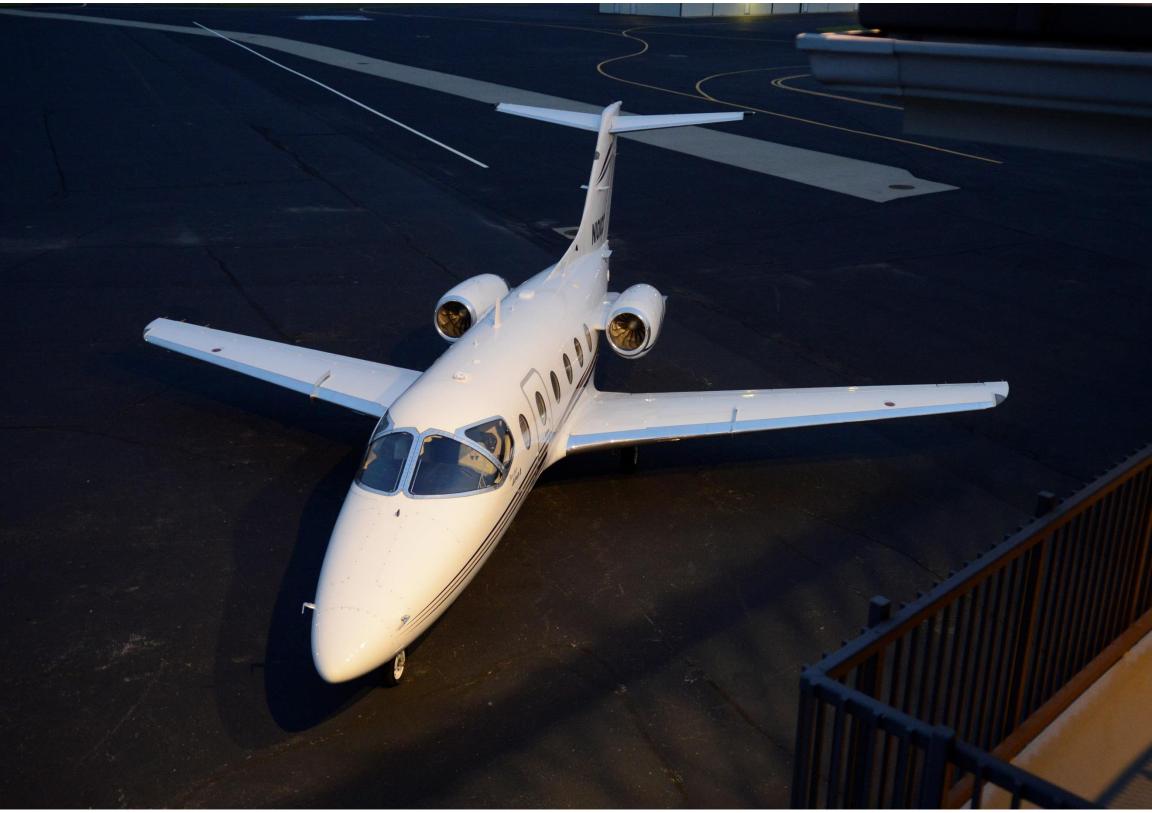

# Beechjet 400A by Raytheon

100 1

## Operated By Don Davis Aviation, Inc.

NIOICC



CHARTER • AIRCRAFT MANAGEMENT • FULL SERVICE FBO • MAINTENANCE Don Davis Aviation, Inc. • 2154 Hwy 136 West • Henderson, KY 42420 • Telephone 270 826 6000 • Fax 270 826 6040







CHARTER • AIRCRAFT MANAGEMENT • FULL SERVICE FBO • MAINTENANCE

Don Davis Aviation, Inc. • 2154 Hwy 136 West • Henderson, KY 42420 • Telephone 270 826 6000 • Fax 270 826 6040





CHARTER • AIRCRAFT MANAGEMENT • FULL SERVICE FBO • MAINTENANCE

Don Davis Aviation, Inc. • 2154 Hwy 136 West • Henderson, KY 42420 • Telephone 270 826 6000 • Fax 270 826 6040





### 2000 Beechjet 400A – N101CC

#### SPEED AND PERFORMANCE

| Cruising Speed:    | 514 mph    |
|--------------------|------------|
| Range:             | 1,500 nm*  |
| Cruising Altitude: | 45,000 ft. |

PASSENGER CAPACITY:

7 Passengers + Lavatory

#### CABIN DIMENSIONS

| Passenger Cabin Length: | 15'7"         |
|-------------------------|---------------|
| Cabin Height:           | 4'10"         |
| Cabin Width:            | 4'11"         |
| Baggage Capacity:       | 56 Cubic Feet |
| EXTERIOR DIMENSIONS     |               |
| Overall Length:         | 48'5"         |
| Wingspan:               | 43'6"         |
| Cabin Door:             | 4'1" x 2'4"   |

\*Actual range will be affected by routing, operating speed, weather and other factors.

#### CABIN AMENITIES

- Enclosed Lava