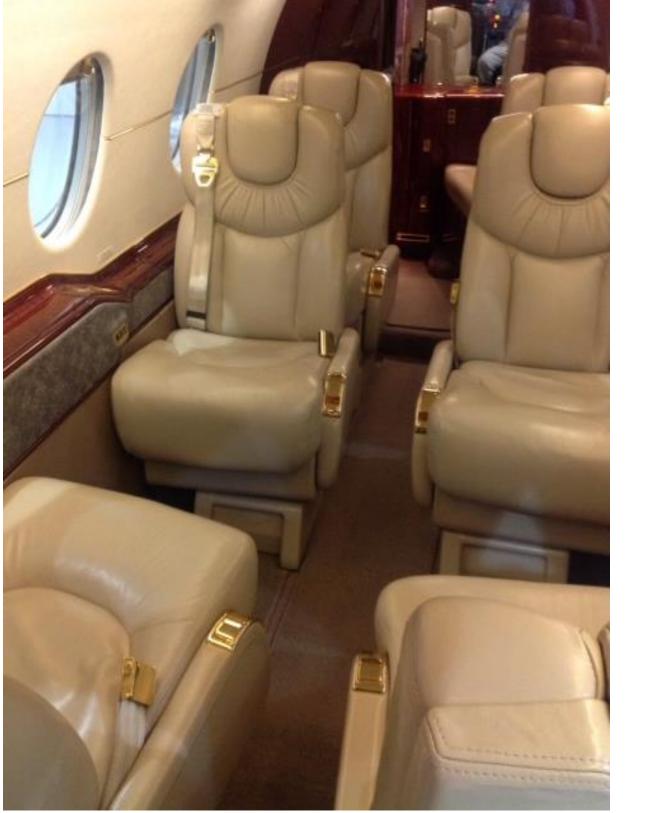

#### CABIN DIMENSIONS

| Passenger Cabin Length: | 15'7"         |
|-------------------------|---------------|
| Cabin Height:           | 4'10"         |
| Cabin Width:            | 4'11"         |
| Baggage Capacity:       | 56 Cubic Feet |
| EXTERIOR DIMENSIONS     |               |
| Overall Length:         | 48'5"         |
| Wingspan:               | 43'6"         |
| Cabin Door:             | 4'1" x 2'4"   |

#### CABIN AMENITIES

- Enclosed Lavatory
- Leather Seats
- 2 Executive Writing Tables
- DVD / CD Players
- Airshow Moving Map Display
- New Interior (2017)

CHARTER • AIRCRAFT MANAGEMENT • FULL SERVICE FBO • MAINTENANCE Don Davis Aviation, Inc. • 2154 Hwy 136 West • Henderson, KY 42420 • Telephone 270 826 6000 • Fax 270 826 6040