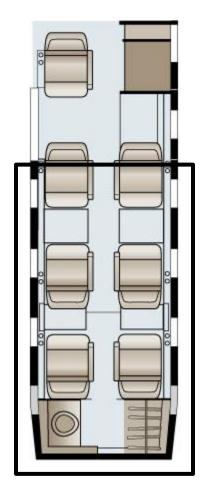

#### SPEED AND PERFORMANCE

| Cruising Speed:    | 514 mph    |
|--------------------|------------|
| Range:             | 1,500 nm*  |
| Cruising Altitude: | 45,000 ft. |

PASSENGER CAPACITY:

7 Passengers + Lavatory

#### CABIN DIMENSIONS

| Passenger Cabin Length: | 15'7"         |
|-------------------------|---------------|
| Cabin Height:           | 4'10"         |
| Cabin Width:            | 4'11"         |
| Baggage Capacity:       | 56 Cubic Feet |
| EXTERIOR DIMENSIONS     |               |
| Overall Length:         | 48'5"         |
| Wingspan:               | 43'6"         |
| Cabin Door:             | 4'1" x 2'4"   |