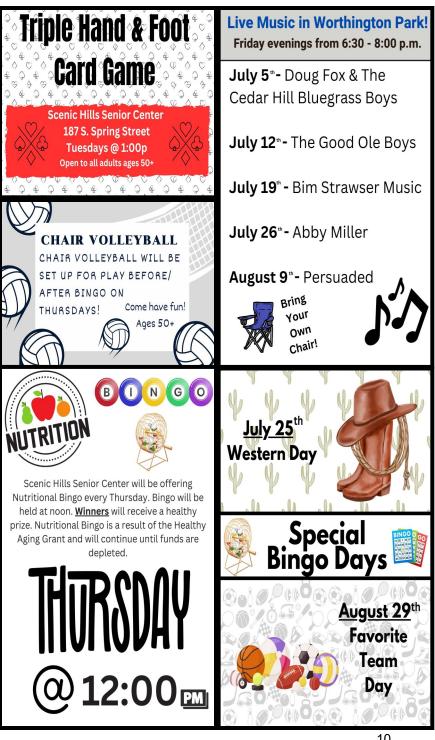

Walking class will be returning to The Chieftain Center (14470 SR 328) August 20<sup>th</sup> at 12:00 p.m. The class will be held on Tuesdays and Thursdays.

# Fitness Class Updates

There will be <u>NO CLASSES</u> (except Line Dancing) on Wednesday, July 24<sup>th</sup>- Grand Opening of the gym addition.

There will be <u>NO</u> walking class, PWR Hour, or Chair Yoga: Tuesday, September 3<sup>rd</sup> Thursday, September 5<sup>th</sup>