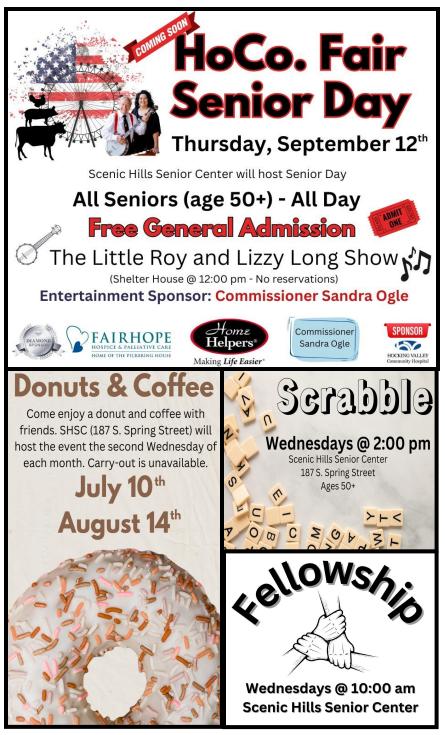

# Diamond Sponsor (\$2,500)

Commissioner Sandra Ogle

# GOOD GRIEF Moving through grief together

Support meetings held the 2nd and 4th Wednesdays of the month at Scenic Hills Senior Center, located at 187 S. Spring Street, at 11:30 a.m.

# July 10th & 24th

August  $14^{th}$  &  $28^{th}$ 

FAIRHOPE Hospice and Palliative Care's Grief Care Coordinator will be joining the Good Grief Group on the 4th Wednesday. The Grief Care Coordinator will share grief education and coping strategies.