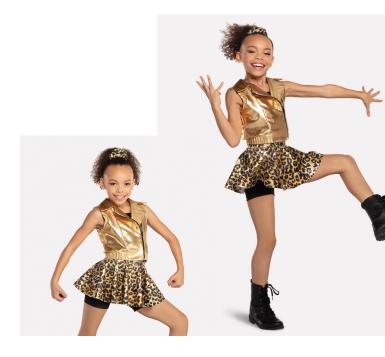

# **Tuesday 4:45 Costume**

#### **Tights:**

Revolution Dark Tan(included with costume)

## Shoes:

Black Tap Dark Tan Jazz

**Hair:** High ponytail, no bangs, use provided scrunchie.