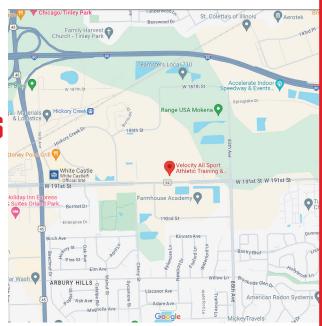

#### XTREME PERFORMANCE VELOCITY

9120 W 191ST STREET | MOKENA, IL 60448

TAKE I-80 TO RT 45 (LAGRANGE RD)

- 1. GO SOUTH ON RT 45 TO 191ST ST
- 2. TURN LEFT ON 191ST TO ADDRESS.
- 3. FACILITY WILL BE ON YOUR LEFT-(NORTHSIDE OF STREET)

FROM 355: EXIT AT I-80 EAST TO RT 45
FOLLOW REMAINDER OF ABOVE DIRECTIONS

- 1. NO CHAIRS
- 2. NO OUTSIDE COFFEE BEYOND ADMISSIONS
- 3. NO OUTSIDE FOOD

VELOCITY HAS PROFESSIONAL SIGNS DIRECTING THE WAY AND WILL HAVE PARKING ATTENDANTS TO ASSIST THE GUEST FOR THE FIRST THREE HOURS OF EACH WAVE.

VELOCITY HAS TWO LOCATIONS FOR PARKING. THE FIRST PARKING LOT IS IN FRONT OF THE BUILDING, ENTRANCE IS ON 191ST, ONCE THAT LOT IS FULL, THE WEST LOT WILL USED FOR OVERFLOW PARKING, THE WEST LOT IS LOCATED ON THE WEST SIDE OF THE BUILDING, THE ENTRANCE IS ON 191ST 200 FEET WEST OF THE MAIN ENTRANCE, CARS ENTERING THE MAIN LOT, MUST GO BACK ON 191ST AND ENTER OFF 191ST. THERE ARE SIGNS AND PARKING ATTENDANTS THAT WILL ASSIST THE GUESTS.

PLEASE BE ADVISED NOT TO PARK IN OTHER COMMERCIAL COMPLEXES (PROVISOR), THEY WILL TOW YOUR CAR.