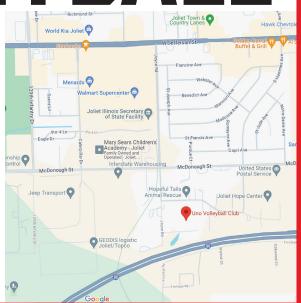

# UNO VOLLEYBALL

570 JOYCE, RD JOLIET, IL 60436

TAKE I-80 TO LARKIN NORTH

- 1. NORTH ON LARKIN TO MCDONOUGH ST
- 2. LEFT ON MCDONOUGH TO JOYCE(LESS THAN A MILE)
- 3. LEFT ON JOYCE TO FACILITY
  - 1. PARKING ON NORTH AND SOUTH SIDE OF BUILDING.
  - 2. DO NOT BLOCK SEMI TRUCK DOORS FOR LOADING.
  - 3. BAG CHAIRS ARE ALLOWED INTO THIS FACILITY.
  - **4. BLEACHER SEATING IS AVAILABLE**