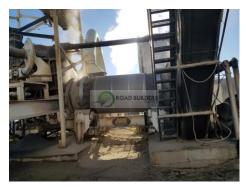

## Used Equipment: CFDM020 Stationary ADM MM250 Mixing Drum 2010 Model

- Stationary ADM MM250 Mixing Drum 2010 Model
- 16' Long 72 Mixing Flights
- 4 Dodge TXT5C Gearbox and 4 - 15HP Motor Drives
- 2 7" Tires
- Frame is 22'
  10 1/2" Long