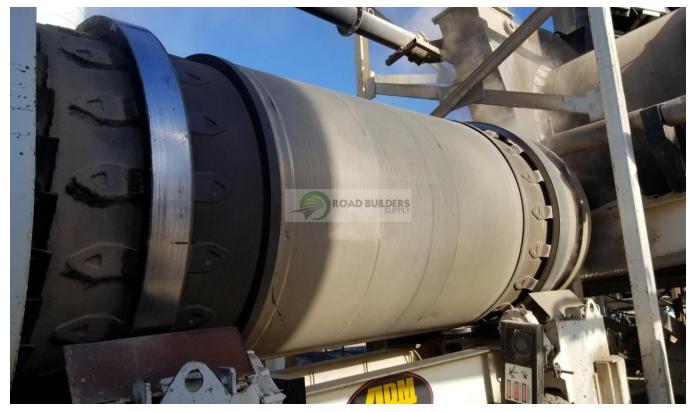

## Used Equipment: CFDM020 Stationary ADM MM250 Mixing Drum 2010 Model

- Stationary ADM MM250 Mixing Drum 2010 Model
- 16' Long 72 Mixing Flights
- 4 Dodge TXT5C Gearbox and 4 - 15HP Motor Drives
- 2 7" Tires
- Frame is 22'
  10 1/2" Long