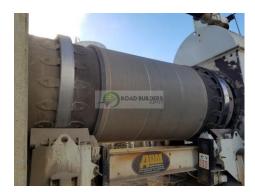

## Used Equipment: CFDM020 Stationary ADM MM250 Mixing Drum 2010 Model

- Stationary ADM MM250 Mixing Drum 2010 Model
- 16' Long 72 Mixing Flights
- 4 Dodge TXT5C Gearbox and 4 - 15HP Motor Drives
- 2 7" Tires
- Frame is 22'
  10 1/2" Long