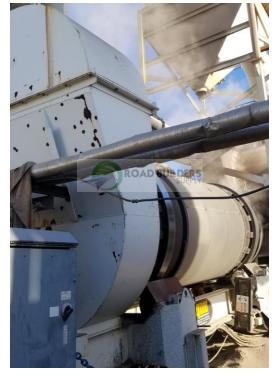

## Used Equipment: CFDM020 Stationary ADM MM250 Mixing Drum 2010 Model

- Stationary ADM MM250 Mixing Drum 2010 Model
- 16' Long 72 Mixing Flights
- 4 Dodge TXT5C Gearbox and 4 - 15HP Motor Drives
- 2 7" Tires
- Frame is 22'
  10 1/2" Long