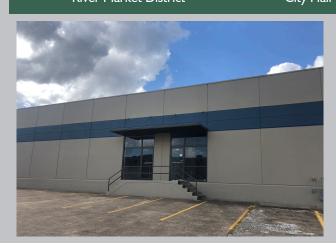

# Mixed Use PROPERTY FOR SALE OR LEASE

**SALES PRICE:** \$465,000

806 Izard 8,000 SF

LEASE RATE: \$2,000/month AS IS

3,500 - 12,000 SF AVAILABLE

### Features -

-STE 806: 4,000 SF

-STE 810: 4,000 SF

-STE 816: 3,500 SF

Perfect location for office, retail, or light industrial in Downtown Little Rock

- Rear-Loading Dock
  - High Ceilings
- Includes parking lot
- Easy access to I-630 via the Chester Street exit