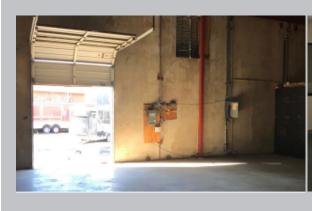

### Features -

-STE 806: 4,000 SF

-STE 810: 4,000 SF

-STE 816: 3,500 SF

Perfect location for office, retail, or light industrial in Downtown Little Rock

- Rear-Loading Dock
  - High Ceilings
- Includes parking lot
- Easy access to I-630 via the Chester Street exit