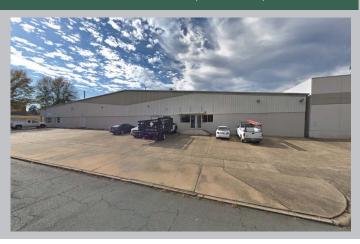

# Mixed Use PROPERTY FOR SALE OR LEASE

**SALES PRICE:** \$465,000

806 Izard 8,000 SF

LEASE RATE: \$2,000/month AS IS

3,500 - 12,000 SF AVAILABLE

### Features -

-STE 806: 4,000 SF

-STE 810: 4,000 SF

-STE 816: 3,500 SF

Perfect location for office, retail, or light industrial in Downtown Little Rock

- Rear-Loading Dock
  - High Ceilings
- Includes parking lot
- Easy access to I-630 via the Chester Street exit