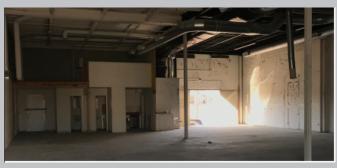

### Features -

-STE 806: 4,000 SF

-STE 810: 4,000 SF

-STE 816: 3,500 SF

Perfect location for office, retail, or light industrial in Downtown Little Rock

- Rear-Loading Dock
  - High Ceilings
- Includes parking lot
- Easy access to I-630 via the Chester Street exit