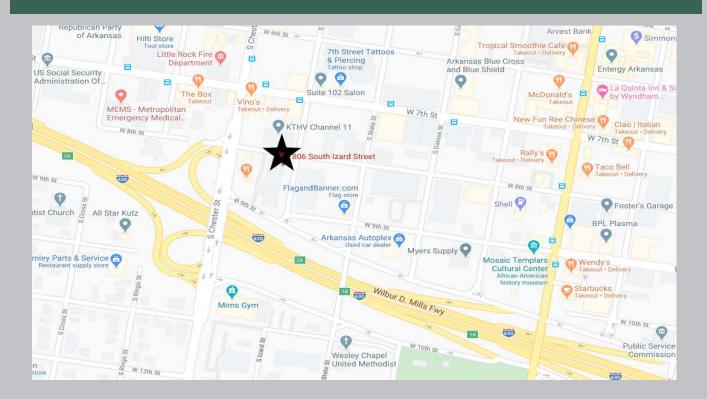

### 806-816 S Izard Street • Little Rock, Arkansas

## 806-816 S Izard Street • Little Rock, Arkansas

#### **LOCATED DOWNTOWN, CLOSE TO:**

- The Capitol
- River Market District
- The Financial Quarter
- City Hall

- Main St Creative Corridor
- Hotels, restaurants, & more!

All information contained herein is secured from sources we believe to be reliable. However, no information is guaranteed in any way. Any reproduction of this material is prohibited without consent of Haybar Real Estate.