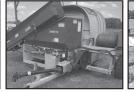

## Penta 5620-HD (New in 2015)

- Double-10 Blue
   Diamond stalls
- 20 Alfa milk claws
- 20 Deltron pulsators
  2 Alfa receiving tanks
- 2 Alfa receiving tanks and milk pumps 3"