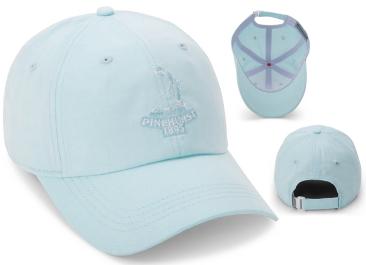

## The Original Performance Avl: 3/15/17

- Performance polyester fabric
- Lightweight, breathable and moisture wicking
- Unstructured low-sweep profile
- Micro-velcro elastic loop closure with garage tuck-in
- Style also available for the Empire Program