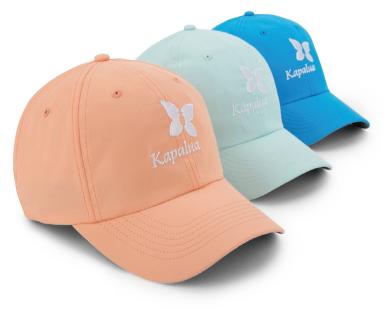

## XL210P

REG ROBINS EGG

REG ROBINS EGG

with flat embroidery

PAF PACIFIC BLUE Shown on, from left to right: SRT sorbet, REG robins egg, PAF pacific blue