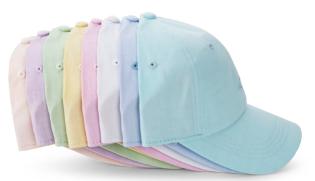

## X221 The Sankaty

- Lightweight cotton chambray fabric
- Soft structured low-sweep profile
- Fashion sweatband and taping inside crown
- Micro-velcro elastic loop closure with garage tuck-in
- Style also available for the Empire Program

Shown on Io7 seafoam with flat embroidery