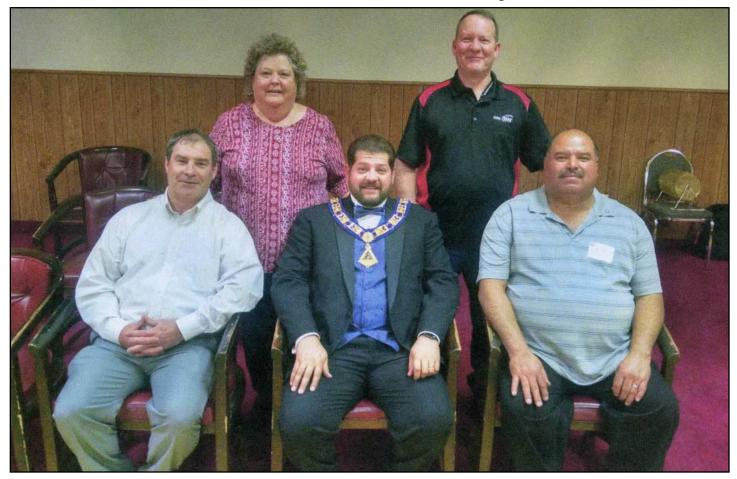

### **Class named for Charity**

Back Row: Ronda Ward and Bob Quinn.

Front Row: Dan Sheldon, ER Eric Ingalls and John Torrez.