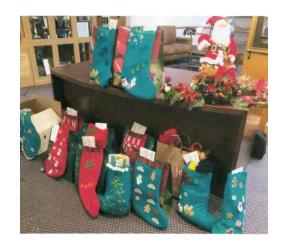

#### **Christmas Stocking project**

A big special thank you to the Westminster Elks Lodge 2227 from the Legacy West Telcom Pioneers Auraria Council for your generous help in our Annual Christmas stocking project supporting Family Tree "Holidays of Hope" and Mount Saint Vincent. Over 30 stockings were stuffed for ages 0 to 14 yrs.

Thank you, Ronda Ward for getting members of the Elks to decorate and stuff the stockings.

The Pioneers greatly appreciate Westminster Elks in all their support donating space for us to cut and sew the stockings and helping to fill them. Elks generosity will be appreciated this Holiday season by many children in need.

Thank you Michelle President of Auraria Council Thom and Carolyn Hanes.

Denver Mountainaires - Memorial Service December 2, 2018