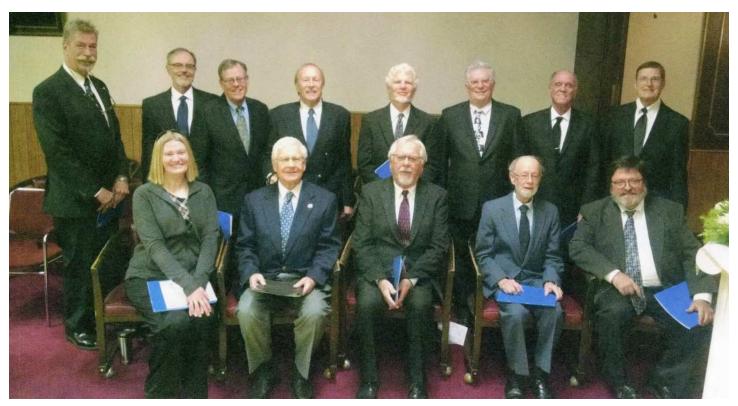

### **Class named for Charity**

Back Row: Ronda Ward and Bob Quinn.

Front Row: Dan Sheldon, ER Eric Ingalls and John Torrez.