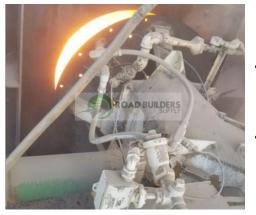

Info@RoadBuildersSupply.com

- Stationary ADM MM225 Dryer 88"
- ADM DD1018-10 Dryer is 30'L x
- 88" Wide Frame is 58' L x 10' 5 1/2" W with 3' Leg
- Extensions, 2' I-Beams 10'6" height at
- aggregate entry - 6' Height at Burner End
- Drives Dodge TXT6A (4 EA) & (4 EA) 20HP Motors
- Equipped with Hauck StarJet Burner & Blower currently being run on natural gas