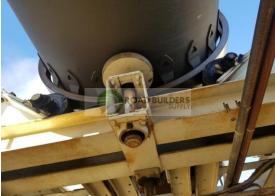

## Used Equipment: DYRS004 ADM 88" MM225 Dryer

- All equipment subject to prior sale.
- RSB strives to ensure the accuracy of all listings, but all listings are "as-is, where-is," with no implied warranty.
- All buyers are encouraged to inspect equipment personally to verify accuracy.
- All information contained in this listing sheet is confidential. It is the property of RBS and is not to be shared.
- Road Builders Supply, LLC accepts no liability for the accuracy of the above listing.

Info@RoadBuildersSupply.com

- Stationary ADM MM225 Dryer 88"
- ADM DD1018-10 Dryer is 30'L x
- 88" Wide Frame is 58' L x 10' 5 1/2" W with 3' Leg
- Extensions, 2' I-Beams 10'6" height at
- aggregate entry - 6' Height at Burner End
- Drives Dodge TXT6A (4 EA) & (4 EA) 20HP Motors
- Equipped with Hauck StarJet Burner & Blower currently being run on natural gas