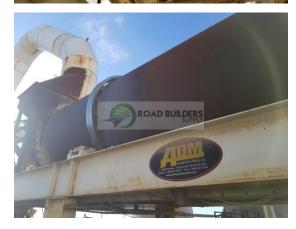

## Used Equipment: DYRS004 ADM 88" MM225 Dryer

- All equipment subject to prior sale.
- RSB strives to ensure the accuracy of all listings, but all listings are "as-is, where-is," with no implied warranty.
- All buyers are encouraged to inspect equipment personally to verify accuracy.
- All information contained in this listing sheet is confidential. It is the property of RBS and is not to be shared.
- Road Builders Supply, LLC accepts no liability for the accuracy of the above listing.

Info@RoadBuildersSupply.com

- Stationary ADM MM225 Dryer 88"
- ADM DD1018-10 Dryer is 30'L x
- 88" Wide Frame is 58' L x 10' 5 1/2" W with 3' Leg
- Extensions, 2' I-Beams 10'6" height at
- aggregate entry - 6' Height at Burner End
- Drives Dodge TXT6A (4 EA) & (4 EA) 20HP Motors
- Equipped with Hauck StarJet Burner & Blower currently being run on natural gas