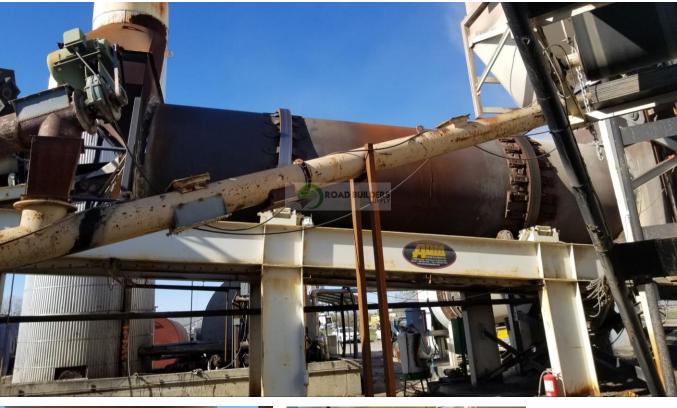

## Used Equipment: DYRS004 ADM 88" MM225 Dryer

- All equipment subject to prior sale.
- RSB strives to ensure the accuracy of all listings, but all listings are "as-is, where-is," with no implied warranty.
- All buyers are encouraged to inspect equipment personally to verify accuracy.
- All information contained in this listing sheet is confidential. It is the property of RBS and is not to be shared.
- Road Builders Supply, LLC accepts no liability for the accuracy of the above listing.

Info@RoadBuildersSupply.com

- Stationary ADM MM225 Dryer 88"
- ADM DD1018-10 Dryer is 30'L x
- 88" Wide Frame is 58' L x 10' 5 1/2" W with 3' Leg
- Extensions, 2' I-Beams 10'6" height at
- aggregate entry - 6' Height at Burner End
- Drives Dodge TXT6A (4 EA) & (4 EA) 20HP Motors
- Equipped with Hauck StarJet Burner & Blower currently being run on natural gas