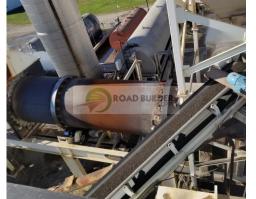

## Used Equipment: DYRS004 ADM 88" MM225 Dryer

- All equipment subject to prior sale.
- RSB strives to ensure the accuracy of all listings, but all listings are "as-is, where-is," with no implied warranty.
- All buyers are encouraged to inspect equipment personally to verify accuracy.
- All information contained in this listing sheet is confidential. It is the property of RBS and is not to be shared.
- Road Builders Supply, LLC accepts no liability for the accuracy of the above listing.

Info@RoadBuildersSupply.com

- Stationary ADM MM225 Dryer 88"
- ADM DD1018-10 Dryer is 30'L x
- 88" Wide Frame is 58' L x 10' 5 1/2" W with 3' Leg
- Extensions, 2' I-Beams 10'6" height at
- aggregate entry - 6' Height at Burner End
- Drives Dodge TXT6A (4 EA) & (4 EA) 20HP Motors
- Equipped with Hauck StarJet Burner & Blower currently being run on natural gas