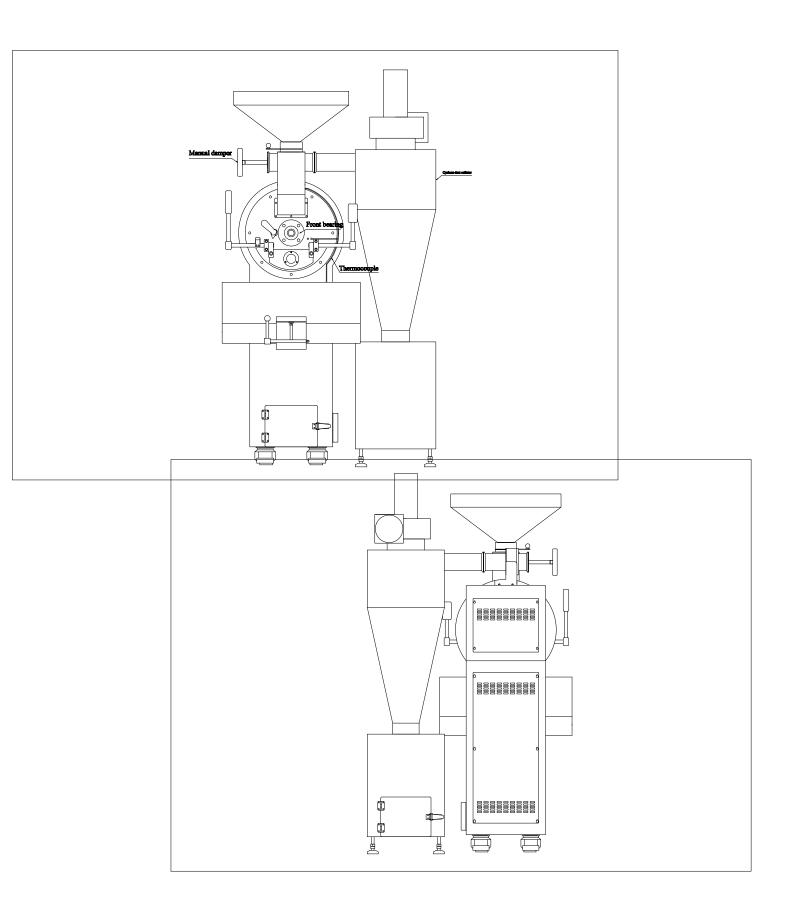

RUM TYPE
DATA LOGGING
THERMOCOUPLES
CONTROL PANEL
WARRANTY
PARTS AVAILABLE

Single or DW 304SS Drum 6mm 2 OMRON CONTROLS w/BT & ET K-TYPE for BT & ET BT & ET VEIW ON PANEL 1 YEAR PARTS & INSTRUCTION 10 Year Parts Available Guarantee

BCROASTERS.COM BC ROASTERS WAREHOUSE: AVONDALE, AZ 85323 info@BuckeyeCoffee.com

APPROVED POWDER COAT HIGH TEMPERATURE BODY IN BLACK, WHITE OR RED. THE HOUSINGS COME IN A CHOICE OF 3 COLORS (Rose Gold, Black Titanium & Stainless) Also NEW TEXTURE HOUSINGS: CHECKERED GOLD, BLACK OR SILVER

TWO EXHAUST PIPES COMES OFF THE BC-25 AT 5" & 6" AS SHOWN BELOW AND CAN BE EXHAUSTED OUT OF BUILDING SEPARATELY OR CONNECTED WITH A BLAST OR BACKDRAFT DAMPER.



**BODIES IN CHOICE** OF BLACK, RED OR WHITE COLORS



### **SHOWN IN DRAWING WITH OPTIONAL MAG AIR GAUGE**