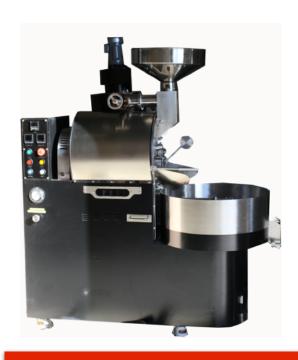

#### BY BCROASTERS.COM

THE BC-25 MD IS THE WORKHORSE IN THE BC LINE. IT WILL ROAST UP TO 125LB. PER HOUR. IT FEATURES EASY TO USE CONTROL PANEL WITH BUILT IN SAFETY FEATURES SUCH AS PILOT LIGHT, EMERGENCY SHUT OFF CONTROL AND MANY OTHER FEATURES TO ENSURE SAFE OPERATION.

COMPLETE AIRFLOW CONTROL VIA THE MDDS AIRFLOW SYSTEM. LED LAMP TO LIGHT THE WAY AND LOCKING CASTERS TO MAKE FOR EASY MOVING AND SETUP. DIRECT CONNECT CHAFF UNIT FOR REDUCED FOOTPRINT AND GREATER EFFICIENCY.

BCROASTERS.COM BC ROASTERS WAREHOUSE: AVONDALE, AZ 85323 info@BuckeyeCoffee.com

APPROVED POWDER COAT HIGH TEMPERATURE BODY IN BLACK, WHITE OR RED. THE HOUSINGS COME IN A CHOICE OF 3 COLORS (Rose Gold, Black Titanium & Stainless) Also NEW TEXTURE HOUSINGS: CHECKERED GOLD, BLACK OR SILVER