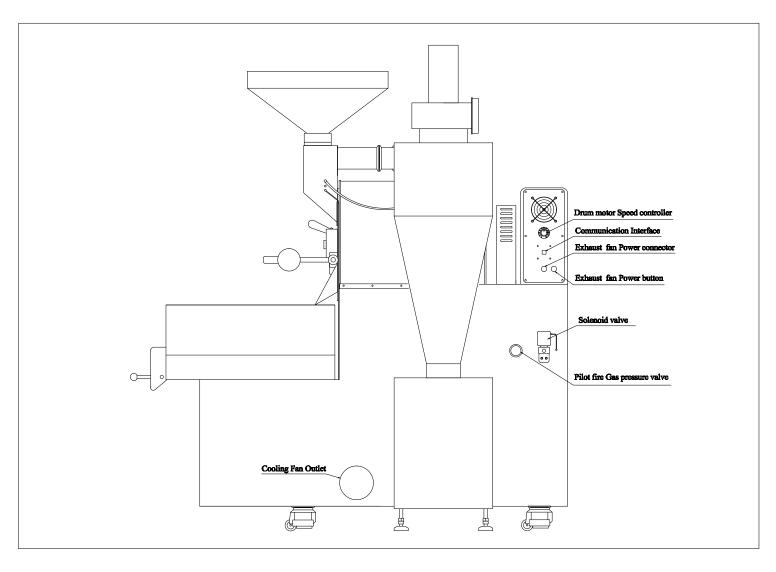

COMPLETE AIRFLOW CONTROL VIA THE MDDS AIRFLOW SYSTEM. LED LAMP TO LIGHT THE WAY AND LOCKING CASTERS TO MAKE FOR EASY MOVING AND SETUP. DIRECT CONNECT CHAFF UNIT FOR REDUCED FOOTPRINT AND GREATER EFFICIENCY.

### **FEATURES**

DRUM TYPE
DATA LOGGING
THERMOCOUPLES
CONTROL PANEL
WARRANTY
PARTS AVAILABLE

Single or DW 304SS Drum 6mm 2 OMRON CONTROLS w/BT & ET K-TYPE for BT & ET BT & ET VEIW ON PANEL 1 YEAR PARTS & INSTRUCTION 10 Year Parts Available Guarantee

TWO EXHAUST PIPES COMES OFF THE BC-25 AT 5" & 6" AS SHOWN BELOW AND CAN BE EXHAUSTED OUT OF BUILDING SEPARATELY OR CONNECTED WITH A BLAST OR BACKDRAFT DAMPER.

**BODIES IN CHOICE** OF BLACK, RED OR WHITE COLORS