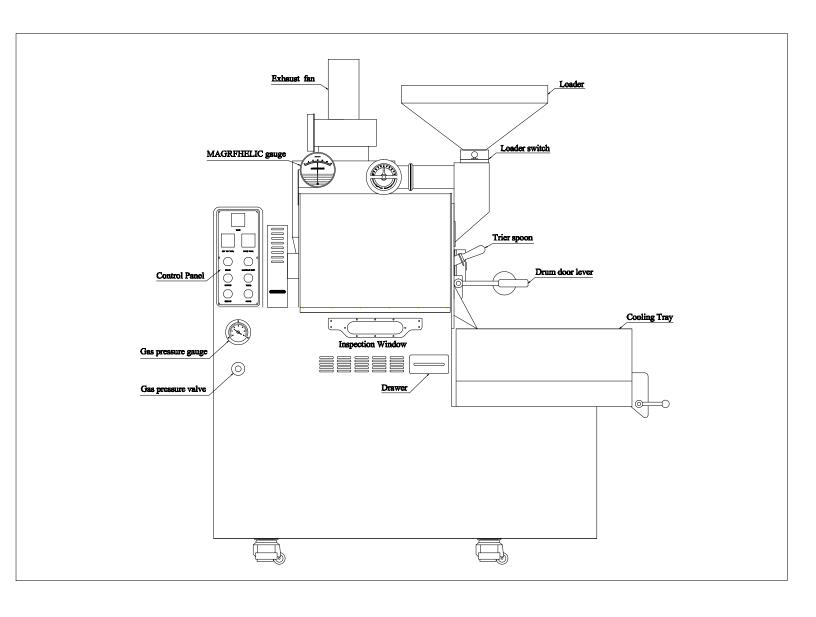

S**

DRUM TYPE
DATA LOGGING
THERMOCOUPLES
CONTROL PANEL
WARRANTY
PARTS AVAILABLE

Single or DW 304SS Drum 6mm 2 OMRON CONTROLS w/BT & ET K-TYPE for BT & ET BT & ET VEIW ON PANEL 1 YEAR PARTS & INSTRUCTION 10 Year Parts Available Guarantee

BCROASTERS.COM BC ROASTERS WAREHOUSE: AVONDALE, AZ 85323 info@BuckeyeCoffee.com

APPROVED POWDER COAT HIGH TEMPERATURE BODY IN BLACK, WHITE OR RED. THE HOUSINGS COME IN A CHOICE OF 3 COLORS (Rose Gold, Black Titanium & Stainless) Also NEW TEXTURE HOUSINGS: CHECKERED GOLD, BLACK OR SILVER

TWO EXHAUST PIPES COMES OFF THE BC-25 AT 5" & 6" AS SHOWN BELOW AND CAN BE EXHAUSTED OUT OF BUILDING SEPARATELY OR CONNECTED WITH A BLAST OR BACKDRAFT DAMPER.



**BODIES IN CHOICE** OF BLACK, RED OR WHITE COLORS



### **SHOWN IN DRAWING WITH OPTIONAL MAG AIR GAUGE**