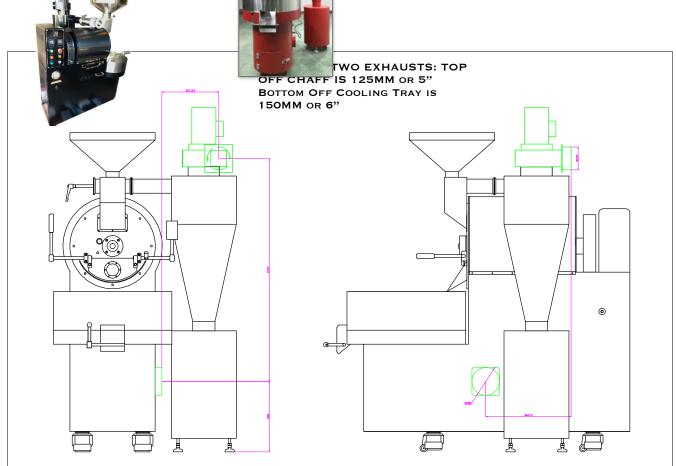

TWO EXHAUST PIPES COMES OFF THE BC-25 AT 5" & 6" AS SHOWN BELOW AND CAN BE EXHAUSTED OUT OF BUILDING SEPARATELY OR CONNECTED WITH A BLAST OR BACKDRAFT DAMPER.

**BODIES IN CHOICE** OF BLACK, RED OR WHITE COLORS