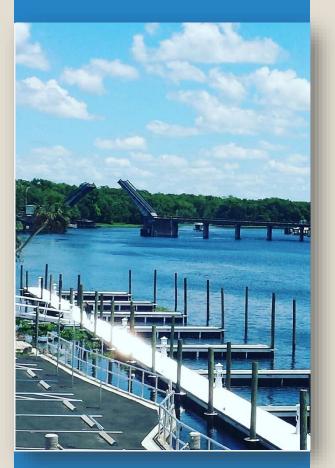

## Why Store Your Boat with us?

- Brand New Aluminum Floating
  Docks
- Full hookup at every dock including 30/50 amp, pump out, and city water
- As a tenant, receive 10% off at the River Grille EVERY time you visit.
   \*some exclusions apply
- Great central location on the St. Johns River. Easy access North up to Astor & Silver Glen Springs or South to Hontoon Island or Blue Springs
- Kamp with us at our KOA and receive a discount on your boat dockage