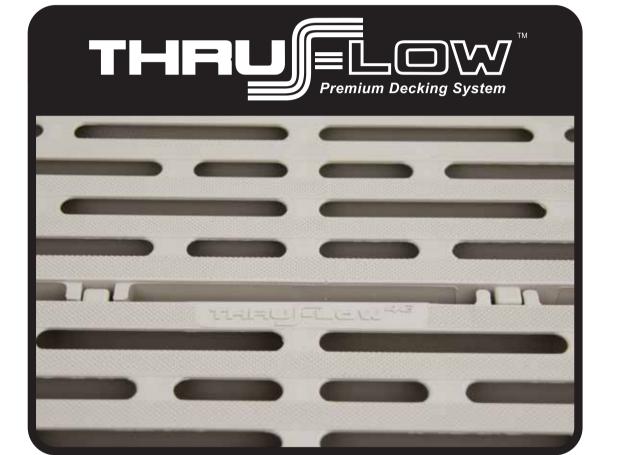

## What Makes Grizzly Dock Better?

Heavy Duty Extruded Aluminum
Durable ThruFlow<sup>™</sup> Decking
Fully Welded Cross Frames

Installs Quickly and Easily
Simple Interlocking Sections
Carefree Maintenance

UV Resistant
Non-microbial/Non-Slip Surface
Comfortable on Your Feet
Helps Promote Healthy Fish Habitat

Cost Per Foot Less Than Competitors
Kits Include Everything Needed for Most Common Installations

Large, Lightweight and Sturdy
Made of Non-corroding Aluminum