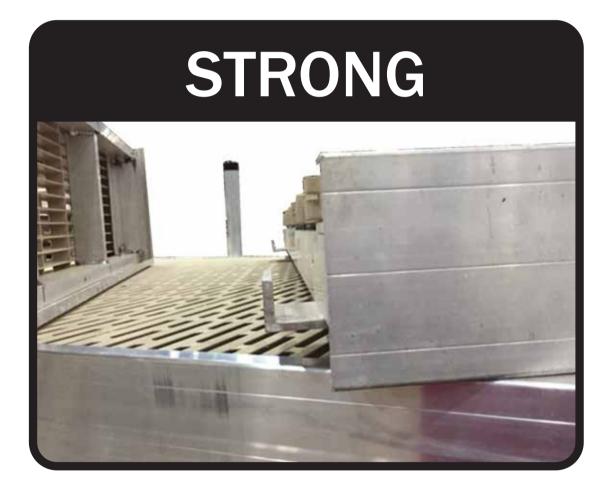

## What Makes Grizzly Dock Better?

Heavy Duty Extruded Aluminum
Durable ThruFlow<sup>™</sup> Decking
Fully Welded Cross Frames

Installs Quickly and Easily
Simple Interlocking Sections
Carefree Maintenance

Up to 135% Larger Pipe Size for Added Strength and Durability
Creates a More Stable Dock
Post Accessories Available

No Tools Required for Removal or Reinstallation
Interlocking Quick-Connect Pins are Secure and Simple