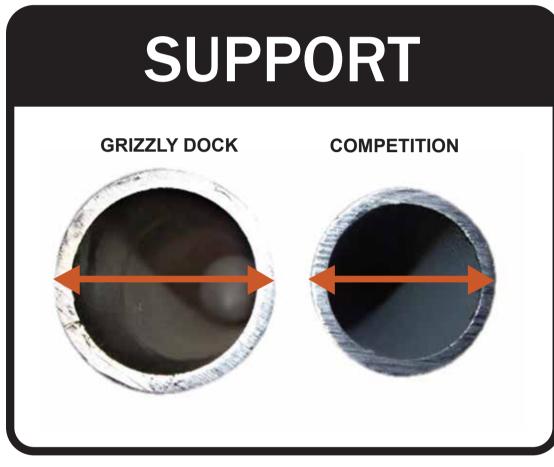

Up to 135% Larger Pipe Size for Added Strength and Durability
Creates a More Stable Dock
Post Accessories Available

No Tools Required for Removal or Reinstallation
Interlocking Quick-Connect Pins are Secure and Simple