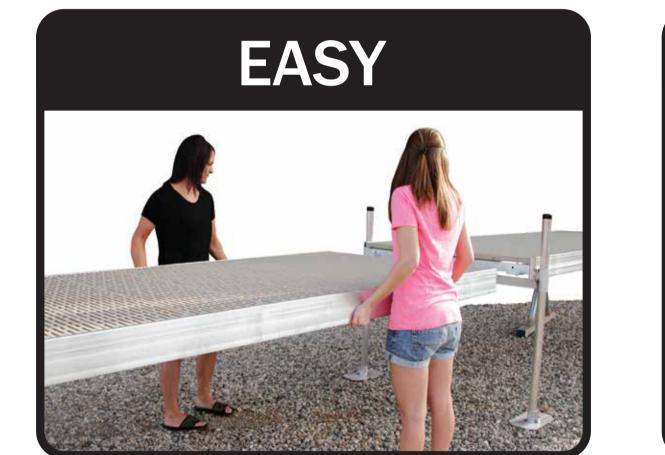

## What Makes Grizzly Dock Better?

Heavy Duty Extruded Aluminum
Durable ThruFlow<sup>™</sup> Decking
Fully Welded Cross Frames

Installs Quickly and Easily
Simple Interlocking Sections
Carefree Maintenance