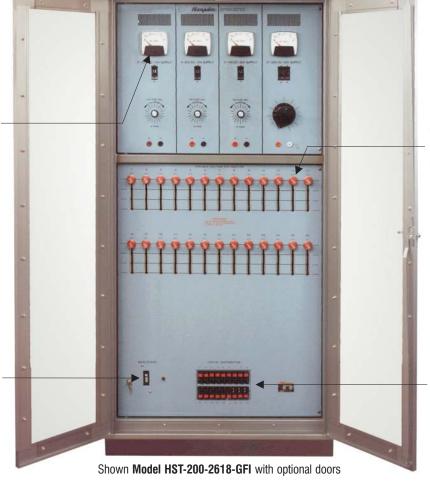

### Design a System to Your Needs

Each Hampden Console is individually built to match your exact needs We'll match your specifications.

Choice of digital or analog meters

Dead-Lock

Main AC

Breaker

(GFI option

Optional
Lockable
Doors
available
on all
Hampden
Consoles

Individual
Distribution
Circuit
Breakers

Hampden Cordless Consoles are ideally suited to open laboratory concepts. Controlled power is strategically supplied to teacher and student locations (both service islands & casework). Hampden's new regulator circuit design provides all stations with virtually constant power—even with changing loads at other locations. The "Quick-Make, Quick-Break" linear switches guarantee fast and sure connections every time.