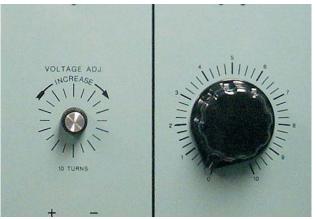

Optional
Lockable
Doors
available
on all
Hampden
Consoles

Individual
Distribution
Circuit
Breakers

Hampden Cordless Consoles are ideally suited to open laboratory concepts. Controlled power is strategically supplied to teacher and student locations (both service islands & casework). Hampden's new regulator circuit design provides all stations with virtually constant power—even with changing loads at other locations. The "Quick-Make, Quick-Break" linear switches guarantee fast and sure connections every time.