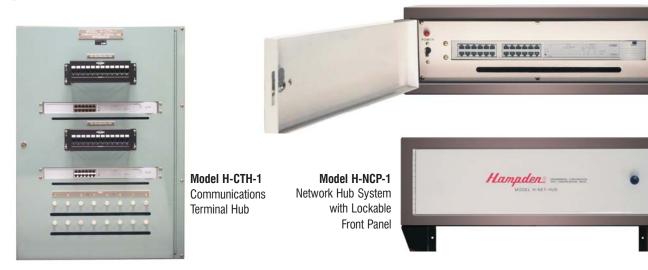

## Hampden Network Hub Solutions

Hampden has designed these hub systems to provide true port switching — the ability to assign any port to different LAN segments through software — so you can manage workgroup size and balance traffic loads to suit operational needs. This built-in ability provides a highly cost-effective & flexible means to help improve your laboratory network performance.

All hub systems include: • Multiple transceiver module ports for concurrently mixed backbone environments • Resilient link support & optional redundant power protect • Multichannel cascade supports Ethernet segments and a separate management channel • Security features protect data and LAN resources • Web-based management —lets you administer the network anywhere.