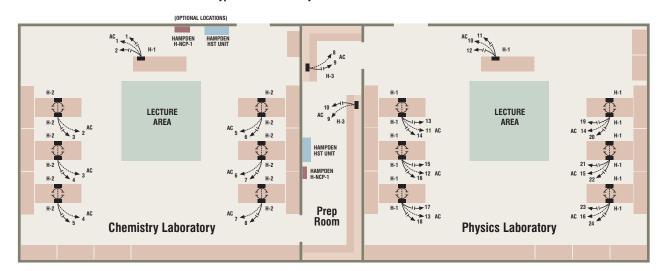

Optional
Lockable
Doors
available
on all
Hampden
Consoles

Individual
Distribution
Circuit
Breakers

Hampden Cordless Consoles are ideally suited to open laboratory concepts. Controlled power is strategically supplied to teacher and student locations (both service islands & casework). Hampden's new regulator circuit design provides all stations with virtually constant power—even with changing loads at other locations. The "Quick-Make, Quick-Break" linear switches guarantee fast and sure connections every time.

## Central Control & Security for All Your Lab Facilities

Typical Electrical Layout for a Two-Lab Environment

Sample Chemistry

Sample Physics

Hampden is committed to providing industry-leading technology.