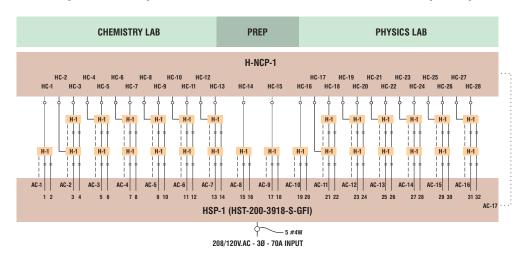

## Hampden Network Hub Solutions

Hampden has designed these hub systems to provide true port switching — the ability to assign any port to different LAN segments through software — so you can manage workgroup size and balance traffic loads to suit operational needs. This built-in ability provides a highly cost-effective & flexible means to help improve your laboratory network performance.

All hub systems include: • Multiple transceiver module ports for concurrently mixed backbone environments • Resilient link support & optional redundant power protect • Multichannel cascade supports Ethernet segments and a separate management channel • Security features protect data and LAN resources • Web-based management —lets you administer the network anywhere.