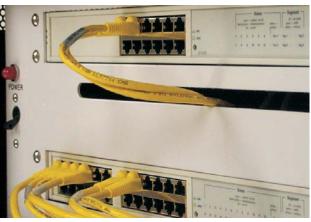

## Hampden Network Hub Solutions

Hampden has designed these hub systems to provide true port switching — the ability to assign any port to different LAN segments through software — so you can manage workgroup size and balance traffic loads to suit operational needs. This built-in ability provides a highly cost-effective & flexible means to help improve your laboratory network performance.

All hub systems include: • Multiple transceiver module ports for concurrently mixed backbone environments • Resilient link support & optional redundant power protect • Multichannel cascade supports Ethernet segments and a separate management channel • Security features protect data and LAN resources • Web-based management —lets you administer the network anywhere.