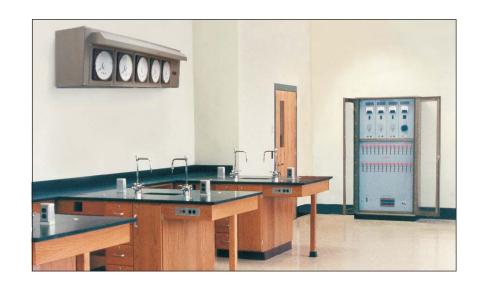

### Finally, One Power Source Supplies <u>All</u> your Science Lab Power Needs!

### Design a System to Your Needs

Each Hampden Console is individually built to match your exact needs We'll match your specifications.

Choice of digital or analog meters

Dead-Lock

Main AC

Breaker

(GFI option

Optional
Lockable
Doors
available
on all
Hampden
Consoles

Individual
Distribution
Circuit
Breakers

Hampden Cordless Consoles are ideally suited to open laboratory concepts. Controlled power is strategically supplied to teacher and student locations (both service islands & casework). Hampden's new regulator circuit design provides all stations with virtually constant power—even with changing loads at other locations. The "Quick-Make, Quick-Break" linear switches guarantee fast and sure connections every time.