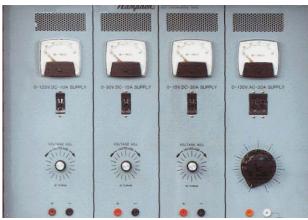

# Hampden Cordless AC/DC Area Control Consoles

### Design a System to Your Needs

Each Hampden Console is individually built to match your exact needs We'll match your specifications.

Choice of digital or analog meters

Dead-Lock

Main AC

Breaker

(GFI option