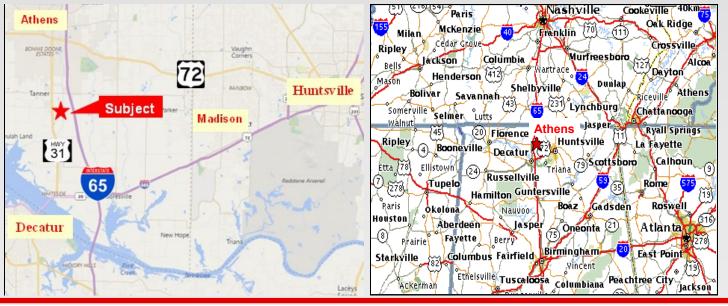

## FOR SALE 455 Acres - \$18,750 per acre

- Industrial Site located in Limestone County, the 3rd fastest growing county in the State of Alabama
- Over 1 mile of frontage on I-65
- Part of former TVA certified Megasite- All utilities available
- Close proximity to I-65, I-565, Huntsville Brownsferry Rd, and HWY 31
- 4 miles away from Exit 347 on I-65
- Calhoun Community College 2 miles away offering workforce partnership opportunities
- Nashville 100 miles to the North and Birmingham same distance to the South

## Limestone County, Alabama A Sleeper That's a Real Keeper

- Limestone County ranked as 3<sup>rd</sup> fastest growing county in Alabama by U.S. Census Bureau and #66 out of Top 100 nationwide.
- Limestone County announced more jobs in 2015 than any other county in the State of Alabama with 2,618 jobs.
- Total capital investments for 2015 equal \$470 million.
- County seat of Limestone County, Athens, ranked 22nd largest city in Alabama out of 454 cities ranked by U.S. Census Bureau.
- Comprehensive Master Plan for City of Athens and Limestone County identifies significant development opportunities due to North Alabama growth and I-65 interstate exchange.
- Limestone County has an excellent highway system, including I-65, I-565, U.S. 31, and U.S. 72. which are major transportation corridors.
- Considered to be a "community on the edge" due to its proximity to Huntsville, AL MSA, which has one of the highest median incomes in the Southeast due to its technology centered employment base. Athens, AL and Limestone County offer an excellent quality of life desired by today's consumer with a quality work force.