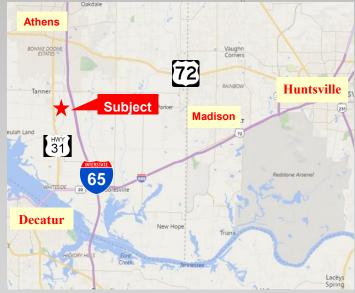

## FOR SALE 455 Acres - \$18,750 per acre

- Industrial Site located in Limestone County, the 3rd fastest growing county in the State of Alabama
- Over 1 mile of frontage on I-65
- Part of former TVA certified Megasite- All utilities available
- Close proximity to I-65, I-565, Huntsville Brownsferry Rd, and HWY 31
- 4 miles away from Exit 347 on I-65
- Calhoun Community College 2 miles away offering workforce partnership opportunities
- Nashville 100 miles to the North and Birmingham same distance to the South

## Limestone County, Alabama A Sleeper That's a Real Keeper

- Limestone County ranked as 3<sup>rd</sup> fastest growing county in Alabama by U.S. Census Bureau and #66 out of Top 100 nationwide.
- Limestone County announced more jobs in 2015 than any other county in the State of Alabama with 2,618 jobs.
- Total capital investments for 2015 equal \$470 million.
- County seat of Limestone County, Athens, ranked 22nd largest city in Alabama out of 454 cities ranked by U.S. Census Bureau.
- Comprehensive Master Plan for City of Athens and Limestone County identifies significant development opportunities due to North Alabama growth and I-65 interstate exchange.
- Limestone County has an excellent highway system, including I-65, I-565, U.S. 31, and U.S. 72. which are major transportation corridors.
- Considered to be a "community on the edge" due to its proximity to Huntsville, AL MSA, which has one of the highest median incomes in the Southeast due to its technology centered employment base. Athens, AL and Limestone County offer an excellent quality of life desired by today's consumer with a quality work force.