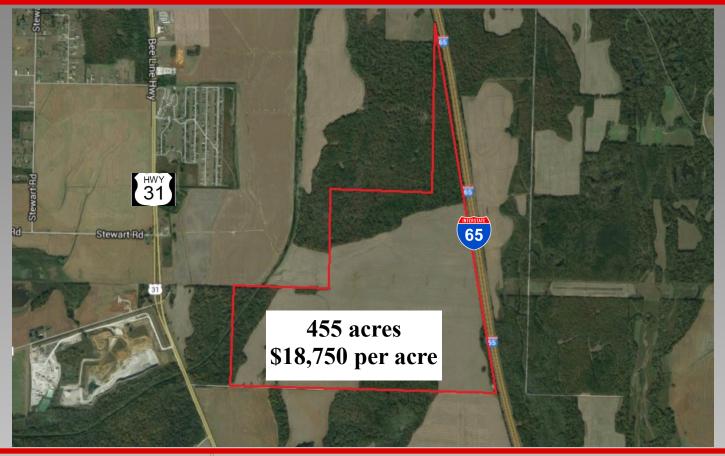

## FOR SALE 455 Acres - \$18,750 per acre

- Industrial Site located in Limestone County, the 3rd fastest growing county in the State of Alabama
- Over 1 mile of frontage on I-65
- Part of former TVA certified Megasite- All utilities available
- Close proximity to I-65, I-565, Huntsville Brownsferry Rd, and HWY 31
- 4 miles away from Exit 347 on I-65
- Calhoun Community College 2 miles away offering workforce partnership opportunities
- Nashville 100 miles to the North and Birmingham same distance to the South