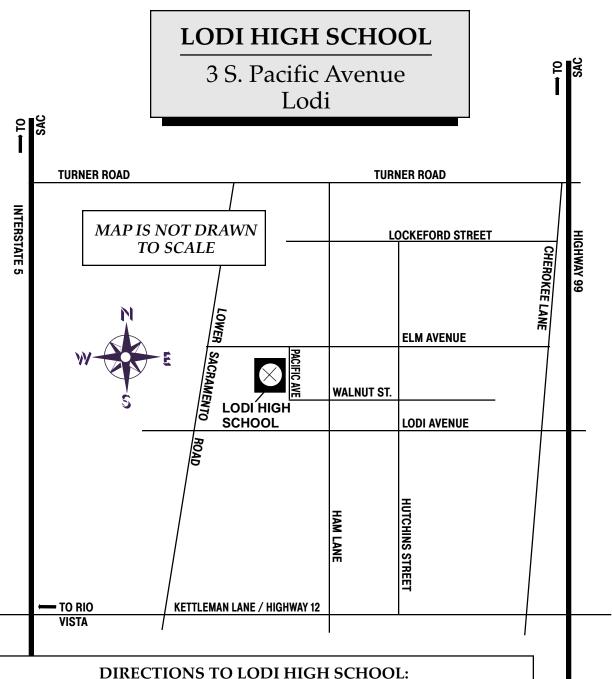

From I-5 northbound: Take the Kettleman Lane / Highway 12 exit and go east about six miles. Turn left (north) on Ham Lane. Go past Lodi Avenue. Turn left on Walnut Street. Walnut Street dead ends into Pacific, which only goes to the right. The school will be on your left.

From I-5 southbound: Take the Turner Road exit and go east about six miles. Turn right (south) on Ham Lane. Turn right on Elm Avenue. Go one block and turn left on Pacific Avenue. The school will be on your right.

From Highway 99: Take the Turner Road exit and go west about 3 miles. Turn left (south) on Ham Lane. Turn right on Elm Avenue. Go one block and turn left on Pacific Avenue. The school will be on your right.