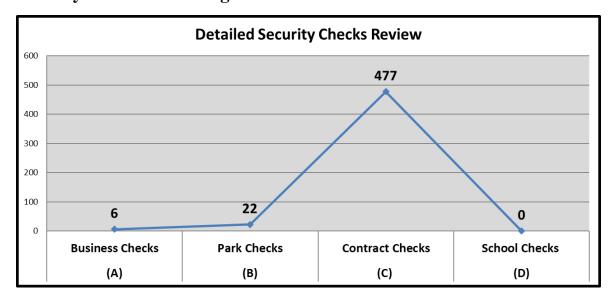

#### **Security Checks Report:**

| *            | Security Checks | 7S17 | 7S26 | тот |
|--------------|-----------------|------|------|-----|
| (A)          | Business Checks | 6    | 0    | 6   |
| ( <b>B</b> ) | Park Checks     | 7    | 15   | 22  |
| (C)          | Contract Checks | 242  | 235  | 477 |
| ( <b>D</b> ) | School Checks   | 0    | 0    | 0   |
|              |                 |      |      |     |
| (E)          | Totals          | 255  | 250  | 505 |