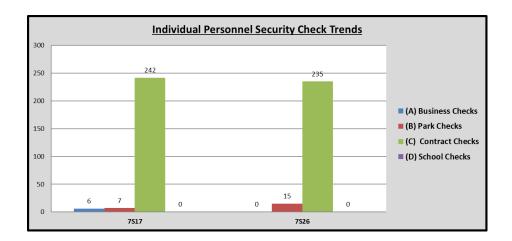

#### **Security Checks Report:**

| *            | Security Checks | 7S17 | 7S26 | тот |
|--------------|-----------------|------|------|-----|
| (A)          | Business Checks | 6    | 0    | 6   |
| ( <b>B</b> ) | Park Checks     | 7    | 15   | 22  |
| (C)          | Contract Checks | 242  | 235  | 477 |
| ( <b>D</b> ) | School Checks   | 0    | 0    | 0   |
|              |                 |      |      |     |
| (E)          | Totals          | 255  | 250  | 505 |