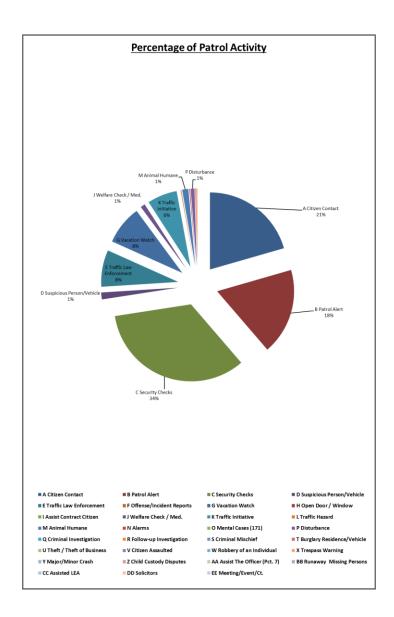

## **Patrol Activity by Braeburn Valley Personnel:**

| *  | Patrol Activity Types       | <b>7S17</b> | 7S 26 | тот |
|----|-----------------------------|-------------|-------|-----|
| A  | Citizen Contact             | 18          | 110   | 128 |
| В  | Patrol Alert                | 7           | 106   | 113 |
| С  | Security Checks             | 171         | 40    | 211 |
| D  | Suspicious Person/Vehicle   | 5           | 4     | 9   |
| E  | Traffic Law Enforcement     | 17          | 31    | 48  |
| F  | Offense/Incident Reports    | 0           | 0     | 0   |
| G  | Vacation Watch              | 27          | 24    | 51  |
| Н  | Open Door / Window          | 0           | 0     | 0   |
| I  | Assist Contract Citizen     | 0           | 0     | 0   |
| J  | Welfare Check / Med.        | 1           | 5     | 6   |
| K  | Traffic Initiative          | 5           | 34    | 39  |
| L  | Traffic Hazard              | 1           | 0     | 1   |
| M  | Animal Humane               | 8           | 0     | 8   |
| N  | Alarms                      | 1           | 0     | 1   |
| О  | Mental Cases (171)          | 0           | 0     | 0   |
| P  | Disturbance                 | 2           | 3     | 5   |
| Q  | Criminal Investigation      | 0           | 0     | 0   |
| R  | Follow-up Investigation     | 0           | 0     | 0   |
| S  | Criminal Mischief           | 0           | 0     | 0   |
| T  | Burglary Residence/Vehicle  | 0           | 1     | 1   |
| U  | Theft / Theft of Business   | 0           | 0     | 0   |
| V  | Citizen Assaulted           | 0           | 0     | 0   |
| W  | Robbery of an Individual    | 0           | 0     | 0   |
| X  | Trespass Warning            | 0           | 1     | 1   |
| Y  | Major/Minor Crash           | 0           | 0     | 0   |
| Z  | Child Custody Disputes      | 0           | 0     | 0   |
| AA | Assist The Officer (Pct. 7) | 0           | 0     | 0   |
| BB | Runaway Missing Persons     | 0           | 0     | 0   |
| CC | Assisted LEA                | 0           | 0     | 0   |
| DD | Solicitors                  | 0           | 1     | 1   |
| EE | Meeting/Event/Ct.           | 0           | 0     | 0   |
|    |                             |             |       |     |
| *  | MONTH TOTALS                | 263         | 360   | 623 |

#### **Patrol Activity Percentages& Trends:**