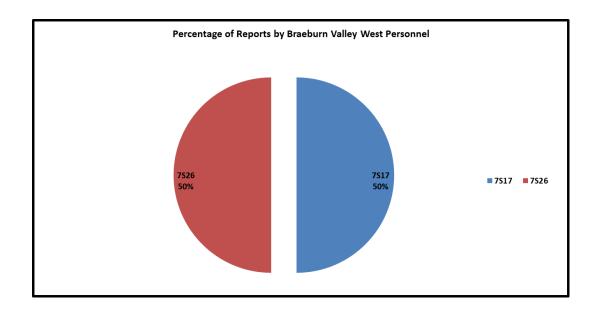

## **Patrol Activity by Braeburn Valley Personnel:**

| *  | Patrol Activity Types       | <b>7S17</b> | 7S 26 | тот |
|----|-----------------------------|-------------|-------|-----|
| A  | Citizen Contact             | 18          | 110   | 128 |
| В  | Patrol Alert                | 7           | 106   | 113 |
| С  | Security Checks             | 171         | 40    | 211 |
| D  | Suspicious Person/Vehicle   | 5           | 4     | 9   |
| E  | Traffic Law Enforcement     | 17          | 31    | 48  |
| F  | Offense/Incident Reports    | 0           | 0     | 0   |
| G  | Vacation Watch              | 27          | 24    | 51  |
| Н  | Open Door / Window          | 0           | 0     | 0   |
| I  | Assist Contract Citizen     | 0           | 0     | 0   |
| J  | Welfare Check / Med.        | 1           | 5     | 6   |
| K  | Traffic Initiative          | 5           | 34    | 39  |
| L  | Traffic Hazard              | 1           | 0     | 1   |
| M  | Animal Humane               | 8           | 0     | 8   |
| N  | Alarms                      | 1           | 0     | 1   |
| О  | Mental Cases (171)          | 0           | 0     | 0   |
| P  | Disturbance                 | 2           | 3     | 5   |
| Q  | Criminal Investigation      | 0           | 0     | 0   |
| R  | Follow-up Investigation     | 0           | 0     | 0   |
| S  | Criminal Mischief           | 0           | 0     | 0   |
| T  | Burglary Residence/Vehicle  | 0           | 1     | 1   |
| U  | Theft / Theft of Business   | 0           | 0     | 0   |
| V  | Citizen Assaulted           | 0           | 0     | 0   |
| W  | Robbery of an Individual    | 0           | 0     | 0   |
| X  | Trespass Warning            | 0           | 1     | 1   |
| Y  | Major/Minor Crash           | 0           | 0     | 0   |
| Z  | Child Custody Disputes      | 0           | 0     | 0   |
| AA | Assist The Officer (Pct. 7) | 0           | 0     | 0   |
| BB | Runaway Missing Persons     | 0           | 0     | 0   |
| CC | Assisted LEA                | 0           | 0     | 0   |
| DD | Solicitors                  | 0           | 1     | 1   |
| EE | Meeting/Event/Ct.           | 0           | 0     | 0   |
|    |                             |             |       |     |
| *  | MONTH TOTALS                | 263         | 360   | 623 |