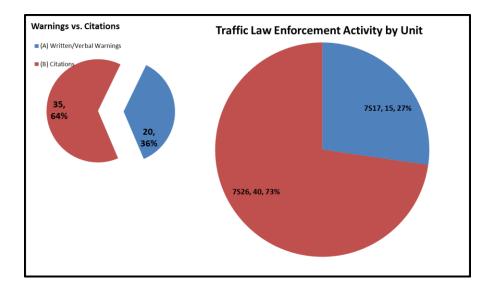

## **Traffic Law Enforcement Total:**

| * | Traffic Enforcement          | 7S17 | 7S26 | TOT |
|---|------------------------------|------|------|-----|
| A | Speeding                     | 0    | 3    | 3   |
| В | School Zone.                 | 0    | 0    | 0   |
| C | Ran Red Light.               | 0    | 1    | 1   |
| D | Stop Sign.                   | 2    | 16   | 18  |
| Е | Invalid Vehicle Registration | 0    | 0    | 0   |
| F | Invalid M.V. Inspect         | 0    | 0    | 0   |
| G | No Seat Belt                 | 0    | 0    | 0   |
| Н | No Insurance.                | 0    | 2    | 2   |
| I | No Driver's License          | 2    | 7    | 9   |
| J | Defective Equipment          | 0    | 0    | 0   |
| K | Other Violation              | 1    | 1    | 2   |
|   |                              |      |      |     |
| L | Written Warnings             | 0    | 0    | 0   |
| M | Verbal Warning               | 10   | 10   | 20  |
|   |                              |      |      |     |
| N | Citation                     | 5    | 30   | 35  |
|   |                              |      |      |     |
| О | Total Violations             | 15   | 40   | 55  |

## Citations vs. Warnings Monthly Total:

| *          | Warnings vs. Citations  | 7S17 | 7S26 | тот |
|------------|-------------------------|------|------|-----|
| (A)        | Written/Verbal Warnings | 10   | 10   | 20  |
| <b>(B)</b> | Citations               | 5    | 30   | 35  |
|            |                         |      |      |     |
| (C)        | Totals                  | 15   | 40   | 55  |