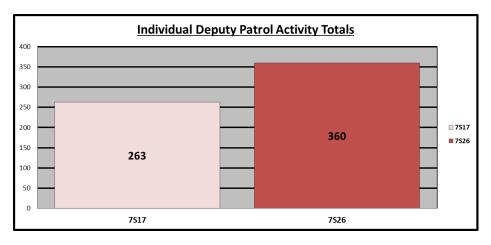

## **Patrol Activity by Braeburn Valley Personnel:**

| *  | Patrol Activity Types       | <b>7S17</b> | 7S 26 | тот |
|----|-----------------------------|-------------|-------|-----|
| A  | Citizen Contact             | 18          | 110   | 128 |
| В  | Patrol Alert                | 7           | 106   | 113 |
| С  | Security Checks             | 171         | 40    | 211 |
| D  | Suspicious Person/Vehicle   | 5           | 4     | 9   |
| E  | Traffic Law Enforcement     | 17          | 31    | 48  |
| F  | Offense/Incident Reports    | 0           | 0     | 0   |
| G  | Vacation Watch              | 27          | 24    | 51  |
| Н  | Open Door / Window          | 0           | 0     | 0   |
| I  | Assist Contract Citizen     | 0           | 0     | 0   |
| J  | Welfare Check / Med.        | 1           | 5     | 6   |
| K  | Traffic Initiative          | 5           | 34    | 39  |
| L  | Traffic Hazard              | 1           | 0     | 1   |
| M  | Animal Humane               | 8           | 0     | 8   |
| N  | Alarms                      | 1           | 0     | 1   |
| О  | Mental Cases (171)          | 0           | 0     | 0   |
| P  | Disturbance                 | 2           | 3     | 5   |
| Q  | Criminal Investigation      | 0           | 0     | 0   |
| R  | Follow-up Investigation     | 0           | 0     | 0   |
| S  | Criminal Mischief           | 0           | 0     | 0   |
| T  | Burglary Residence/Vehicle  | 0           | 1     | 1   |
| U  | Theft / Theft of Business   | 0           | 0     | 0   |
| V  | Citizen Assaulted           | 0           | 0     | 0   |
| W  | Robbery of an Individual    | 0           | 0     | 0   |
| X  | Trespass Warning            | 0           | 1     | 1   |
| Y  | Major/Minor Crash           | 0           | 0     | 0   |
| Z  | Child Custody Disputes      | 0           | 0     | 0   |
| AA | Assist The Officer (Pct. 7) | 0           | 0     | 0   |
| BB | Runaway Missing Persons     | 0           | 0     | 0   |
| CC | Assisted LEA                | 0           | 0     | 0   |
| DD | Solicitors                  | 0           | 1     | 1   |
| EE | Meeting/Event/Ct.           | 0           | 0     | 0   |
|    |                             |             |       |     |
| *  | MONTH TOTALS                | 263         | 360   | 623 |