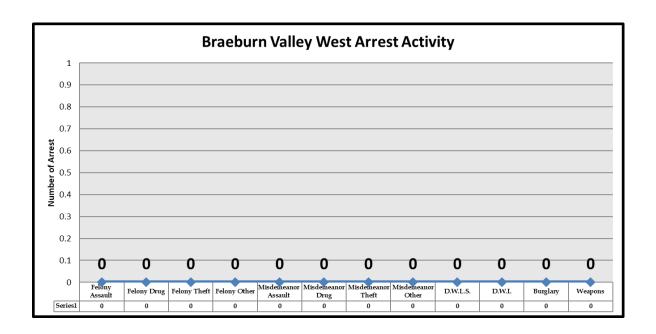

## **Types of Criminal arrest:**

| * | Types of Criminal Arrests | 7S17 | 7S26 | тот |
|---|---------------------------|------|------|-----|
| A | Felony Assault            | 0    | 0    | 0   |
| В | Felony Drug               | 0    | 0    | 0   |
| С | Felony Theft              | 0    | 0    | 0   |
| D | Felony Other              | 0    | 0    | 0   |
| E | Misdemeanor Assault       | 0    | 0    | 0   |
| F | Misdemeanor Drug          | 0    | 0    | 0   |
| G | Misdemeanor Theft         | 0    | 0    | 0   |
| Н | Misdemeanor Other         | 0    | 0    | 0   |
| I | D.W.L.S.                  | 0    | 0    | 0   |
| J | D.W.I.                    | 0    | 0    | 0   |
| K | Burglary                  | 0    | 0    | 0   |
| L | Weapons                   | 0    | 0    | 0   |
|   |                           |      |      |     |
| M | Totals                    | 0    | 0    | 0   |