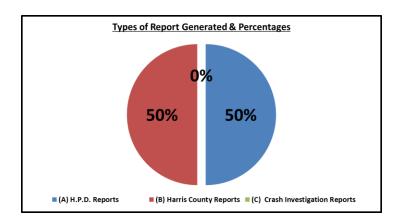

## **Offense/ Incident Generation Report**

| *            | Offense/Incident Reports    | 7S17 | 7S26 | тот |
|--------------|-----------------------------|------|------|-----|
| (A)          | H.P.D. Reports              | 0    | 1    | 1   |
| (B)          | Harris County Reports       | 1    | 0    | 1   |
| (C)          | Crash Investigation Reports | 0    | 0    | 0   |
|              |                             |      |      |     |
| ( <b>D</b> ) | Totals                      | 1    | 1    | 2   |

## **Report Generation Percentage:**