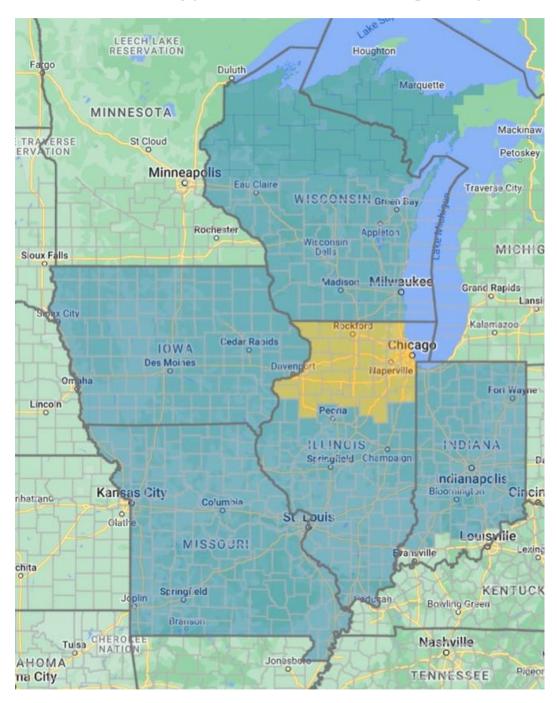

# Berridge Coverage Map

We represent Berridge Metal Roofing & Wall Panels in the territory highlighted in orange.