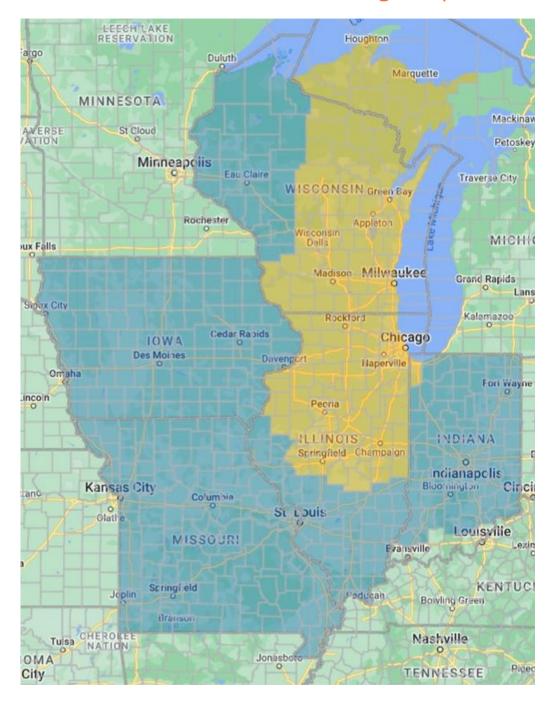

## Airolite Coverage Map

We represent Airolite Louvers, Sun Controls, Equipment Screens, Grilles & Canopies in the territory highlighted in orange.