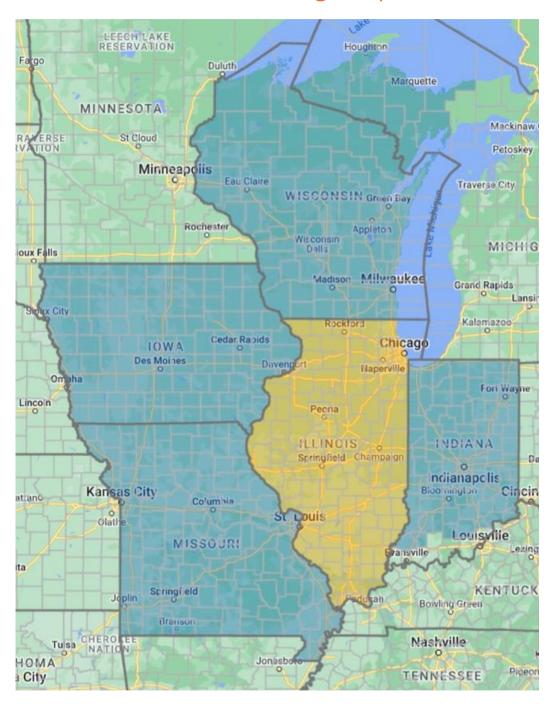

## National Gypsum DEXcell Coverage Map

We represent National Gypsum DEXcell Roof Boards in the territory highlighted in orange.