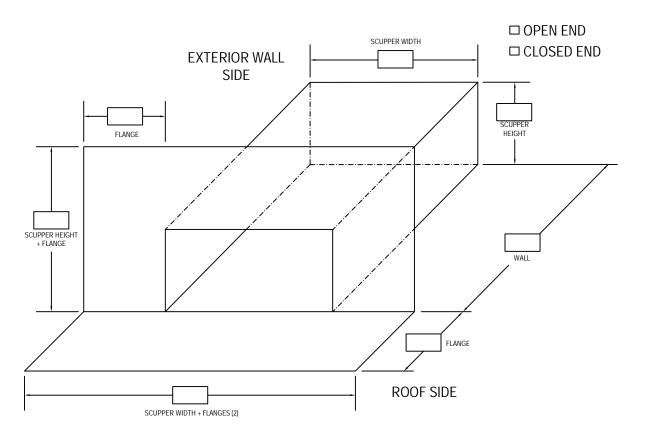

## THRU-WALL SCUPPER

## TEMPLE Architectural Products

MATERIAL (please choose one):

| ( ( ) ( ) ( ) ( ) ( ) ( ) ( ) ( ) ( ) (          |                                               |  |  |
|--------------------------------------------------|-----------------------------------------------|--|--|
| ☐ 24 GA Steel☐ 22 GA Steel☐ .032 Aluminum        | ☐ .040 Aluminum☐ .050 Aluminum☐ .063 Aluminum |  |  |
| Other:                                           | !<br>                                         |  |  |
| Color:                                           |                                               |  |  |
| Finish:                                          |                                               |  |  |
|                                                  |                                               |  |  |
| Quantities:                                      |                                               |  |  |
| QUANTITY                                         |                                               |  |  |
| OUTLET SIZE (IF END IS CLOSED) (FIELD INSTALLED) |                                               |  |  |

## Installation:

1) Use roofing manufacturers flange width for roof side to allow proper flashing.

**UNIT Fabrication Requirements:** 

☐ Welded (see note)\*

2) Welded units recommended.

☐ Pop Rivet & Sealed