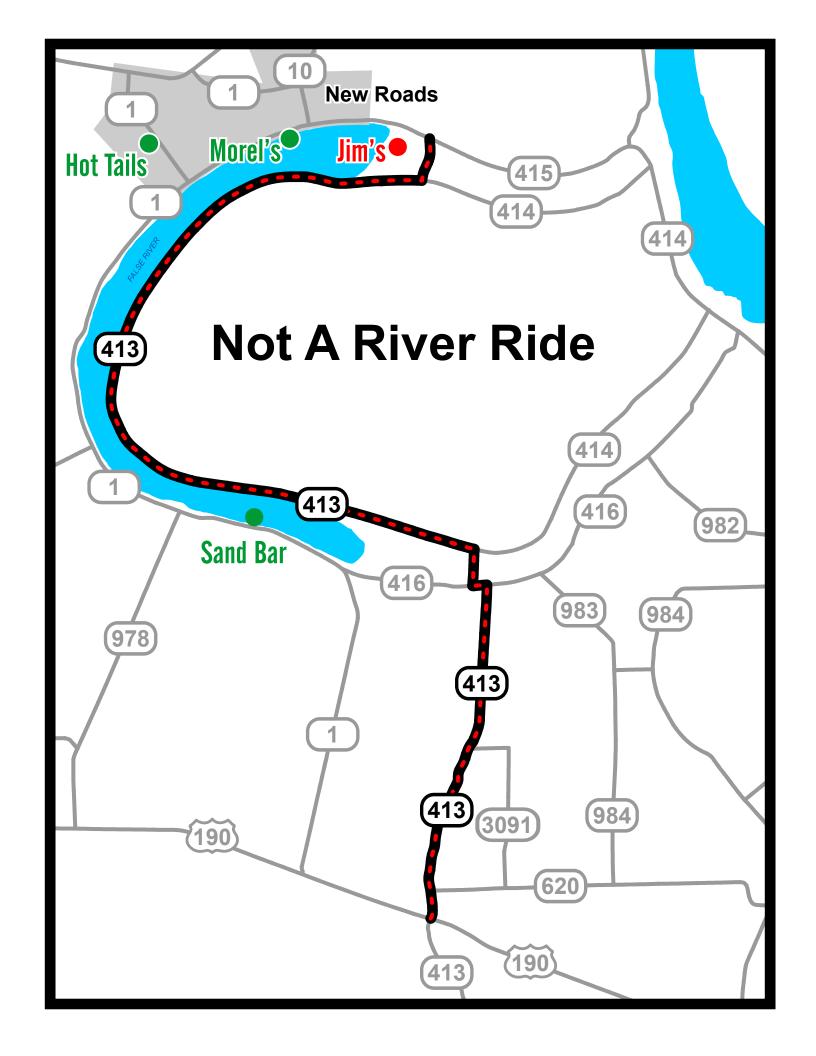

## **Not A River Ride**

| Not A River Ride                                   |                                                                                                         |                                                              |  |  |  |  |  |  |
|----------------------------------------------------|---------------------------------------------------------------------------------------------------------|--------------------------------------------------------------|--|--|--|--|--|--|
| Map area:                                          | Submitted by:                                                                                           | Date submitted:                                              |  |  |  |  |  |  |
| F                                                  | Ed & Debbie Oubre                                                                                       | 12/13/2020                                                   |  |  |  |  |  |  |
| Road/Hwy's included:                               | Road/Rou                                                                                                | Road/Route description:                                      |  |  |  |  |  |  |
| LA 413                                             | The South end of the road has a lot of fun curves and the North end is a scenic ride along False River. |                                                              |  |  |  |  |  |  |
| Route/Road length:                                 | Ride Time:                                                                                              |                                                              |  |  |  |  |  |  |
| 17.8 miles                                         | 24 minutes                                                                                              |                                                              |  |  |  |  |  |  |
| South point:                                       | Intersection of US190 & LA 413, 8.3 miles East of Livonia                                               |                                                              |  |  |  |  |  |  |
| North point:                                       | Intersection of LA 413 & LA 4                                                                           | Intersection of LA 413 & LA 415, 0.9 miles East of New Roads |  |  |  |  |  |  |
| Sand Bar                                           | 3.2 miles                                                                                               | 3.2 miles detour                                             |  |  |  |  |  |  |
| Morel's Restaurant                                 | 1.8 miles                                                                                               | 1.8 miles from North end of route                            |  |  |  |  |  |  |
| Sand Bar  Worel's Restaurant  Hot Tails Restaurant | 4.3 miles                                                                                               | 4.3 miles from Norht end of route                            |  |  |  |  |  |  |
| ž                                                  |                                                                                                         |                                                              |  |  |  |  |  |  |
| Jim's                                              | 0.7 mile                                                                                                | 0.7 mile detour                                              |  |  |  |  |  |  |
| Bars route                                         | 3.2 miles                                                                                               | 3.2 miles detour                                             |  |  |  |  |  |  |
| Bars On rough Bars                                 |                                                                                                         |                                                              |  |  |  |  |  |  |
|                                                    |                                                                                                         |                                                              |  |  |  |  |  |  |
| Comments:                                          |                                                                                                         |                                                              |  |  |  |  |  |  |

## **Not A River Ride**

|    | Dist. |     | Turn       |       | Road                            | <b>Total Dist</b> |     |
|----|-------|-----|------------|-------|---------------------------------|-------------------|-----|
|    |       |     | START      | at    | Intersection of US 190 & LA 413 |                   |     |
|    |       |     | Go North   | on    | LA 413                          |                   |     |
| in | 4.80  | mi. | Turn Left  | on to | LA 413 N / LA 416 W             | 4.80              | mi. |
| in | 0.20  | mi. | Turn right | on to | LA 413                          | 5.00              | mi. |
| in | 0.50  | mi. | Turn Left  | on to | LA 413                          | 5.50              | mi. |
| in | 12.30 | mi. | END        | at    | LA 413 N / LA 415               | 17.80             | mi. |
|    |       |     |            |       |                                 |                   |     |
|    |       |     |            |       |                                 |                   |     |