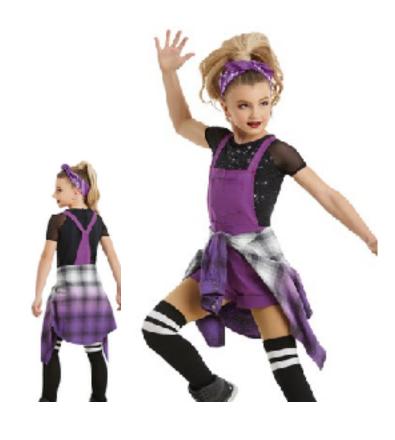

## Tuesday 4:15 Costume Regular \$110 due 11/7 Discounted \$90 due 10/26

## **Shoes:**

Black tap and jazz shoes.

Hair: High ponytail centered. No

bangs. With provided bandana bobby pinned in place.

## Make Up:

**Black mascara** on the top lashes, **RED lipstick** and **pink blush**. This basic make up will allow the students face to be seen better on stage under the lights and not look "washed out". **Color eye shadow**: Purple.

## **Extras:**

\*Students **cannot wear underwear**. Please wear the provided tights only. This prevents students from getting a "wedgie" and trying to adjust it on stage.

- \*Bras must be **nude colored with clear or nude straps**.
- \*No jewelry allowed with the exception of stud earrings.
- \*No nail polish.
- \*Use only black or blonde colored hair ties to match your hair color.
- \*We will practice dancing with the plaid shirt when the costume arrives to see how we will wear it :)