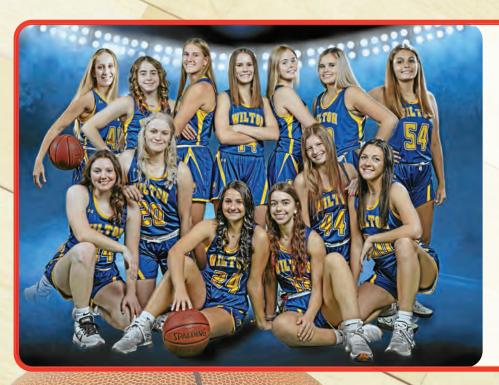

# Wilton vs Riverdale | Wharton Field House

Game 1 11:30 a.m.

### Wilton Girls Basketball roster 2021-22

| #     | Name            | Class     |
|-------|-----------------|-----------|
| 12    | Mallory Lange   | Senior    |
| 14    | Catie Hook      | Sophomore |
| 20    | Payton Ganzer   | Senior    |
| 22/23 | Lauren Thompson | Junior    |
| 24    | Maddy Wade      | Senior    |
| 30    | Ella Caffery    | Senior    |
| 32    | Jozalynn Zaiser | Junior    |
| 34    | Peyton Souhrada | Senior    |
| 40    | Kiley Langley   | Junior    |
| 42    | Charlotte Brown | Junior    |
| 44    | Kelsey Drake    | Senior    |
| 50    | Grace Madlock   | Junior    |
| 54    | Hayley Madlock  | Junior    |

Head Coach: Jake Souhrada

Assistant Coaches: Julie Keith, Ron Hedrick

Managers: Kailee Martin, Olivia Oveson, Alexa Garvin