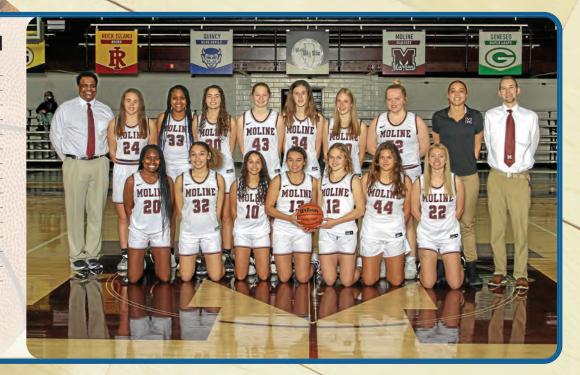

#### Game 4 - Central DeWitt vs. Moline - Time: 4:45 p.m.

Need to know: State-ranked and the MAC preseason favorite by the coaches, Central DeWitt is the only team in the IHMVCU Shootout with two Division I basketball signees on its roster with Taylor Veach (Illinois State) and Allie Meadows (Western Illinois). They have accounted for more than 70% of Central DeWitt's scoring in the first eight games. Justin Shiltz, who coached the United Township girls at one point, is in his first year leading the Sabers. Moline has a new coach as well this season in Adrian Ritchie, who spent the last five years as an assistant under coach Sean Taylor's boys program. The Maroons have utilized their depth, but are led by seniors Kadence Tatum (an Augustana commit), Caroline Hazen and Bella Smith along with juniors Sam Veto and Paige Melton.

### **Moline High School Girls Basketball**

| #  | Name               | Class     |
|----|--------------------|-----------|
| 10 | Jada Tatum         | Freshman  |
| 12 | Caroline Hazen     | Senior    |
| 13 | Kadence Tatum      | Senior    |
| 14 | Charlise Martel    | Sophomore |
| 20 | Nadi McDowell-Nunn | Senior    |
| 22 | Jazmine Cunningham | Senior    |
| 24 | Paige Melton       | Junior    |
| 30 | Layla Jackson      | Sophomore |
| 32 | Tahlea Tirrell     | Freshman  |
| 33 | Nailah Anders      | Junior    |
| 34 | Renee Shipp        | Senior    |
| 40 | Bella Smith        | Senior    |
| 43 | Sam Veto           | Junior    |
| 50 | Halen Hotchkiss    | Junior    |

Varsity Head Coach: Adrian Ritchie Assistant Coach: Marquisha Harris Administrative Assistant: Tom DeVolder Bookkeeper: Dick McKinnon