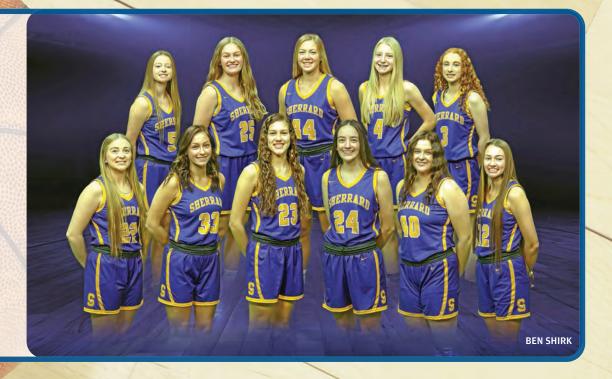

### **Bettendorf vs Sherrard**

Carver Center - Augustana College | Game 4 4:00 p.m.

### Sherrard Girls Basketball roster 2021-22

| #  | Name            | Position | Class |
|----|-----------------|----------|-------|
| 3  | Lexi Smith      | G        | 12    |
| 4  | Nadia Anderson  | RAFA RAS | 9     |
| 5  | Isabel Veronda  | G        | 11    |
| 12 | Sydney Adamson  | G        | 12    |
| 22 | Abi Gerdes      | G        | 12    |
| 23 | Charlotte Frere | OF 3 ST  | 12    |
| 24 | Addison Pickens | G        | 11    |
| 25 | Kyla Elsbury    | F 4 5 2  | 11    |
| 33 | Avrie Schmidt   | X F      | 12    |
| 40 | Erica Coyne     | C        | 12    |
| 44 | Olivia Meskan   | F        | 11    |

**Head Coach:** Doug Swanson **Assistant Coach:** Brian Coleman