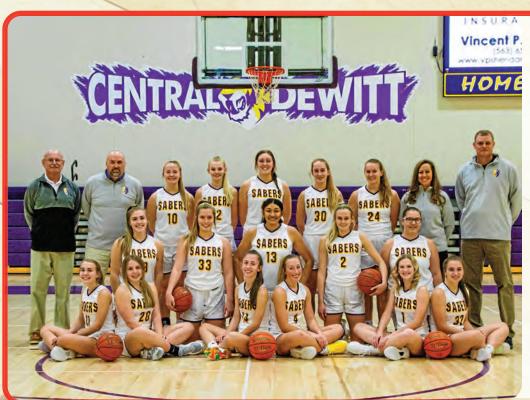

### **Central DeWitt vs Moline** | Wharton Field House

Game 4 4:45 p.m.

### **Central DeWitt Girls Basketball roster**

| #  | Name              | Class | Position | Ht    |
|----|-------------------|-------|----------|-------|
| 1  | Ella Krukow       | SR    | G        | 5'6"  |
| 2  | Elaina Schroeder  | SR    | F        | 5'10" |
| 4  | Allison Meadows   | SR    | G        | 5'8"  |
| 5  | Carleigh Tobey    | SO    | G        | 5'7"  |
| 10 | EmmaGrace Hartman | JR    | G        | 5'8"  |
| 11 | Ashlyn Boeckmann  | SO    | G        | 5'4"  |
| 12 | Reagan Hofer      | JR    | G        | 5'9"  |
| 13 | Kylee DeVore      | SR    | C        | 6'4"  |
| 14 | Natalie Butler    | SR    | G        | 5'4"  |
| 15 | Lauren Dickey     | S     | F        | 5'7"  |
| 20 | Madison Wichtoski | SR    | G        | 5'7"  |
| 23 | Hannah Palzkill   | SR    | F        | 5'10" |
| 24 | Kate Kuehl        | JR    | F        | 5'8"  |
| 30 | Lauren Walker     | FR    | G        | 5'8"  |
| 32 | Paige Owens       | JR    | G        | 5'8"  |
| 33 | Taylor Veach      | SR    | G        | 5'11" |
| 42 | Avery Voss        | JR    | C        | 6'0"  |
| 52 | Jenna McDonald    | JR    | C        | 6'2"  |

**Head Coach:** Justin Shiltz

**Assistant Coaches:** James Hand, Jodi Meadows

and Mike Hofer