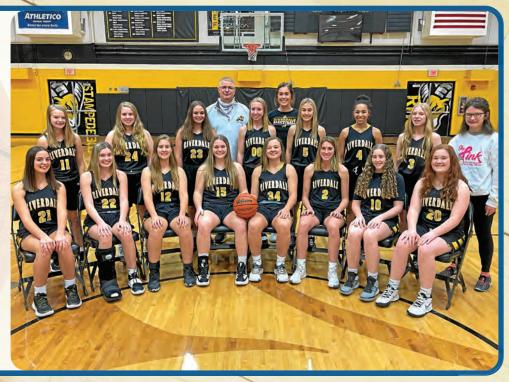

### **Riverdale Girls Basketball roster 2021-22**

| #  | Name               | Class | Ht   | Position |
|----|--------------------|-------|------|----------|
| 00 | Alexis Duke        | So.   | 5'5" | G        |
| 2  | Ella Garrett       | Sr.   | 5'8" | G        |
| 3  | Alexa Hugart       | So.   | 5'5" | G        |
| 4  | RyaLynn Grant      | So.   | 5'5" | G        |
| 5  | Kayleigh Hartson   | Jr.   | 5'6" | G        |
| 10 | Molly Skahill      | Fr.   | 5'9  | F        |
| 11 | Mya Dalaska        | Fr.   | 5'4" | G        |
| 13 | Zoey Thompson      | Fr.   | 5'7" | F        |
| 15 | Crystal Craigmiles | Jr.   | 5'9" | F        |
| 20 | Erin Caves         | Jr.   | 5'8" | G        |
| 21 | Ali DePorter       | Fr.   | 5'9" | F        |
| 22 | Avery Burbridge    | So.   | 5'9" | F        |
| 24 | Makayla Oleson     | Fr.   | 5'6" | G        |
| 34 | Carrieanne Hungate | So.   | 5'9" | FF C     |
| 42 | Kaylee DePorter    | Fr    | 5'7" | G        |

Coaches: Jay Hatch, Shae Hanrahan, Dawn Temple

Manager: Claire Young

Administrative Assistants: Jessica Johnson, Reba Plumb