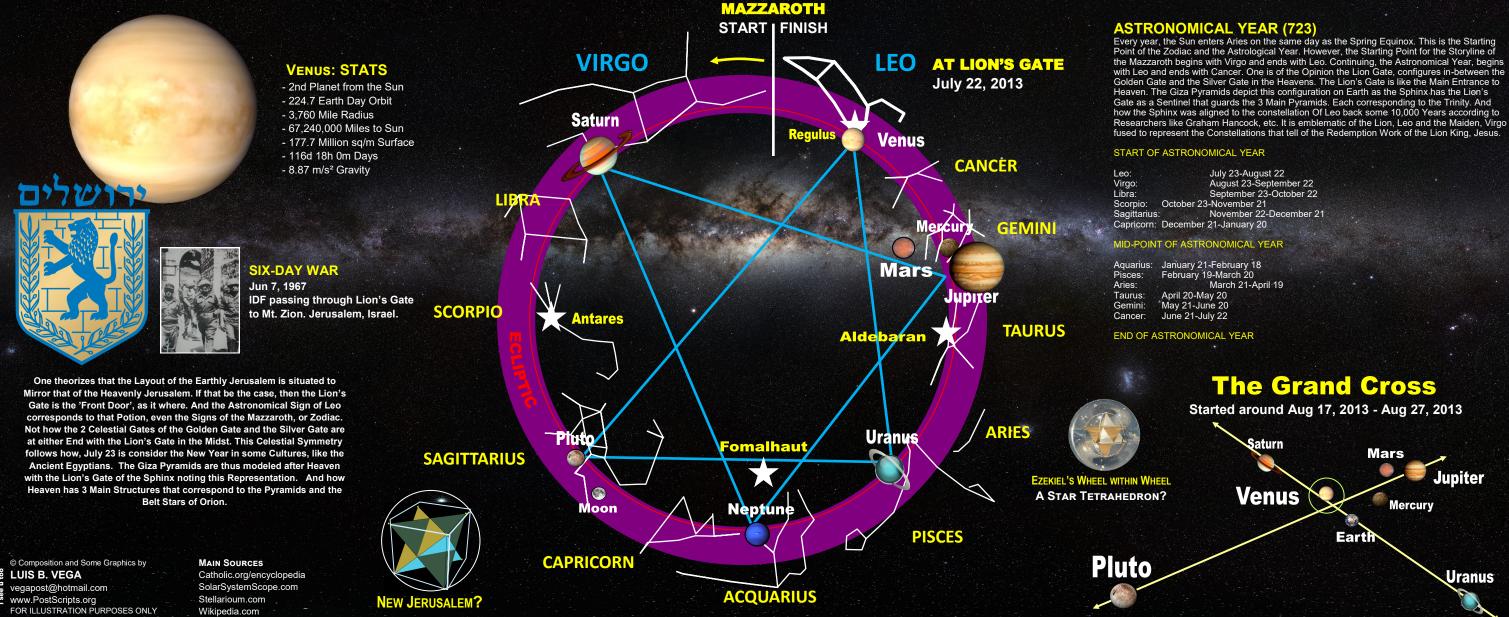

## LION'S GATE HEXAGRAM BIRTH OF VENUS, THE BRIGHT AND MORNING STAR

The purpose of this illustration is to highlight several Celestial Occurrences that happened during the Summer of 2013. It is a Depiction of the unique and Cosmic Planetary Alignments specific to the Date of July 22, 2013 called the Lion's Gate Alignment. This concerns the Celestial Imagery of the 'Birthing of Venus' though the Gate or Portal. It occurred in the Midst of the start of the Star of David Planetary Alignment of July 22, 2013 and the Grand Cross alignment that started around August 23, 2013. What was of interest, was that this 'Birthing of Venus' occurrence featured the formation of a Celestial Pentagram in the Heavens. The 3 Celestial Signs of the Hexagram, the Pentagram and Cross were but a continuum of the same Event, back-to-back. It was as if they were the required 'Combination' that make the Motifs, a 'Key' that perhaps unlocked the Lion's Gate. It may be was a Sign at this Time, a Type of Venus –as in a Woman or 'Bride' that will go forth through the Lion's Gate to the other side. Not only did it appear that the Planet Venus is being 'Birthed' out of the Celestial Pentagram, but that on July 22, 2013, Venus was in Conjunction with the King Star of Regulus in Leo, with the Lion's Gate.