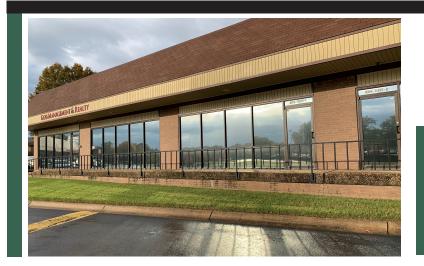

## 1604 Merrill Dr, Suite C • Little Rock, Arkansas

Lease Rate: \$950/month 900 SF Available for Lease -Tenant responsible for utilities -TI allowance negotiable

Perfect for office or retail space with easy access to Interstate 430 and ample parking.

### Located near Rodney Parham Road, off Rainwood Road & Merrill Drive. Near national, regional and local retailers, restaurants and businesses.

All information contained herein is secured from sources we believe to be reliable. However, no information is guaranteed in any way. Any reproduction of this material is prohibited without consent of Haybar Real Estate.