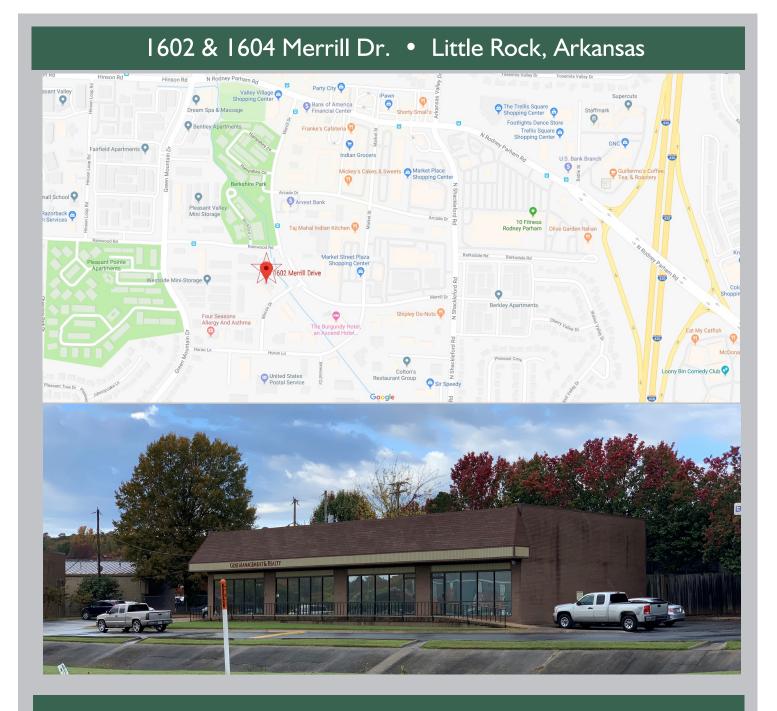

## 1604 Merrill Dr, Suite C • Little Rock, Arkansas

Lease Rate: \$950/month 900 SF Available for Lease -Tenant responsible for utilities -TI allowance negotiable

Perfect for office or retail space with easy access to Interstate 430 and ample parking.

### Located near Rodney Parham Road, off Rainwood Road & Merrill Drive. Near national, regional and local retailers, restaurants and businesses.

All information contained herein is secured from sources we believe to be reliable. However, no information is guaranteed in any way. Any reproduction of this material is prohibited without consent of Haybar Real Estate.