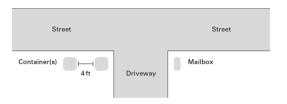

#### **Cart Placement Guidelines**

- Place your cart at the curb with the wheels facing your house and the lid opening toward the street.
- Keep your carts 4 feet apart and at least 4 feet from any obstacles such as mailboxes, cars, or lamp posts
- It's generally best to place your cart out the night before your collection day.
- Keep your cart at the curb until the end of the day. Sometimes the timing of our arrival changes.

#### **Solid Waste Guidelines**

- All items inside of the cart with lid closed
- Cart placed at the curb by 7:00am
- Maintain 4 feet of space around the cart
- Additional cart less than 50 gallons or boxed, bagged, or bundle less than 40 lbs.
- Do not overfill cart and no bags on top of lid or on the ground

# **Recycling Guidelines**

- Only Acceptable items inside of cart or bin with lid closed
- · Cart or bin placed at the curb by 7:00am
- Maintain 4 feet of space around the cart or bin
- Do not overfill cart or bin and no bags on top of lid or on the ground