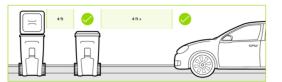

#### **Cart Placement Guidelines**

- Place your cart at the curb with the wheels facing your house and the lid opening toward the street.
- Keep your carts 4 feet apart and at least 4 feet from any obstacles such as mailboxes, cars, or lamp posts
- It's generally best to place your cart out the night before your collection day.
- Keep your cart at the curb until the end of the day. Sometimes the timing of our arrival changes.

#### **Solid Waste Guidelines**

- All items inside of the cart with lid closed
- Cart placed at the curb by 7:00am
- Maintain 4 feet of space around the cart
- Additional cart less than 50 gallons or boxed, bagged, or bundle less than 40 lbs.
- Do not overfill cart and no bags on top of lid or on the ground

# **Recycling Guidelines**

- Only Acceptable items inside of cart or bin with lid closed
- · Cart or bin placed at the curb by 7:00am
- Maintain 4 feet of space around the cart or bin
- Do not overfill cart or bin and no bags on top of lid or on the ground