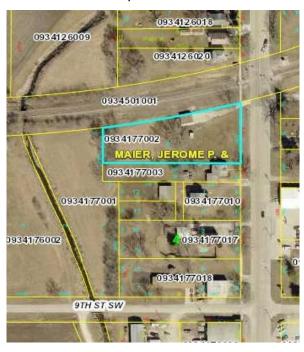

Michael Ryerson, Sales 515-689-3728

Lisa Foust, Sales 515-851-1843

**Property Location:** #1 - 913 S Commercial Ave

#2 - 1001 S Commercial Ave

**Legal Description:** #1 - TH PT OF LOTS 1-2-3 LY E OF DD #15 BLOCK 5 MIDDLETON

#2 - LOT 8 EXC S 25' NE NW

**Price:** \$135,000

**Lot Size:** #1 - 126' X 340 or .98 Acres

#2 - 1.28 Acres

Terms of Sale: Cash Net Taxes: #1 \$62 2020/21

Possession: Upon Final Settlement #2 \$130

#1

The following information, although believed to be accurate, is not guaranteed to be so.