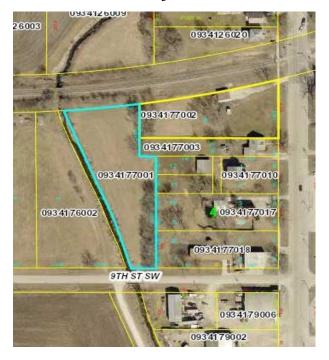

Michael Ryerson, Sales 515-689-3728

Lisa Foust, Sales 515-851-1843

**Property Location:** #1 - 913 S Commercial Ave

#2 - 1001 S Commercial Ave

**Legal Description:** #1 - TH PT OF LOTS 1-2-3 LY E OF DD #15 BLOCK 5 MIDDLETON

#2 - LOT 8 EXC S 25' NE NW

**Price:** \$135,000

**Lot Size:** #1 - 126' X 340 or .98 Acres

#2 - 1.28 Acres

Terms of Sale: Cash Net Taxes: #1 \$62 2020/21

Possession: Upon Final Settlement #2 \$130

#1

The following information, although believed to be accurate, is not guaranteed to be so.