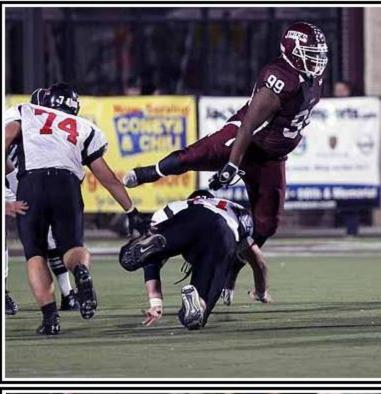

Game Photos

Gabe Lynn's interception for a TD sparked the Trojans' 2nd half

Westmoore fans showed strong support for th

abe Lynn and Kool 106.1 Jeremy Poplin n was named Culligan Player of the Game

Special Guest/Trojan Football Alumn Tag Gross Former Jenks Offensive Coordinator Current Holland Hall Head Football Coa