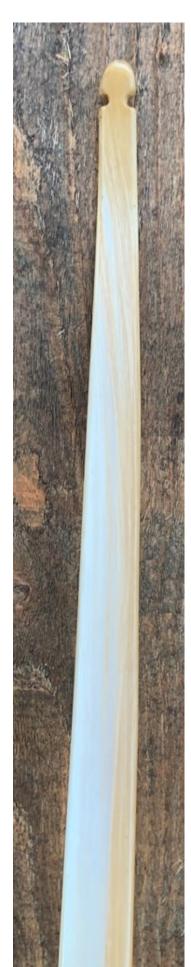

TOTAL COST: \$48.00

DESCRIPTION: Vintage Left and Right Hand Ben Pearson (educated guess) solid Fiberglass recurve bow in good condition. Nominal wear to right arrow shelf. Tips are in great shape. Limbs are straight. No drilled holes. A few scratches, scuffs and dings here and there. One piece solid fiberglass construction is impervious to weather and rough use. Has molded, textured non-slip handle. Shoots right or left handed. Camo tan color. A good starter or all-purpose bow that is virtually indestructible.