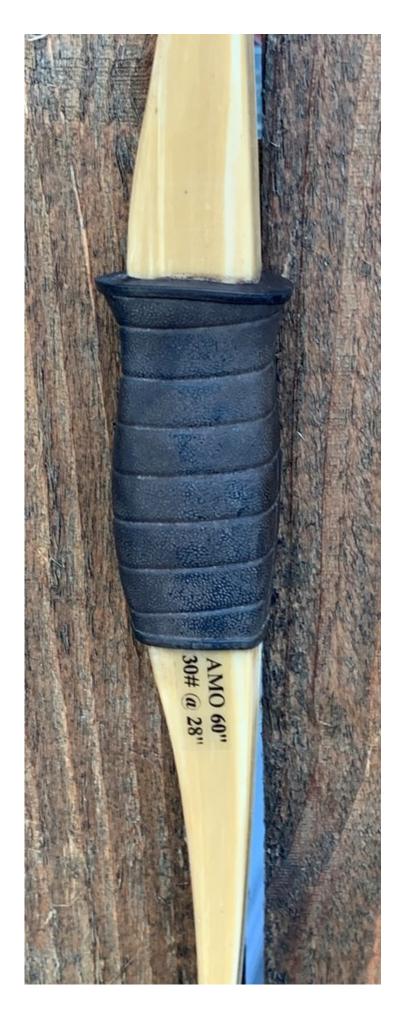

YEAR: 1960's

MAKE: Ben Pearson (Estimate)

MODEL: Solid Fiberglass (Jet?)

HAND: Right/Left

DRAW WEIGHT: 30#

AMO LENGTH: 60"

PRICE: \$29.00

SHIPPING AND HANDLING: \$19.00

TOTAL COST: \$48.00

DESCRIPTION: Vintage Left and Right Hand Ben Pearson (educated guess) solid Fiberglass recurve bow in good condition. Nominal wear to right arrow shelf. Tips are in great shape. Limbs are straight. No drilled holes. A few scratches, scuffs and dings here and there. One piece solid fiberglass construction is impervious to weather and rough use. Has molded, textured non-slip handle. Shoots right or left handed. Camo tan color. A good starter or all-purpose bow that is virtually indestructible.