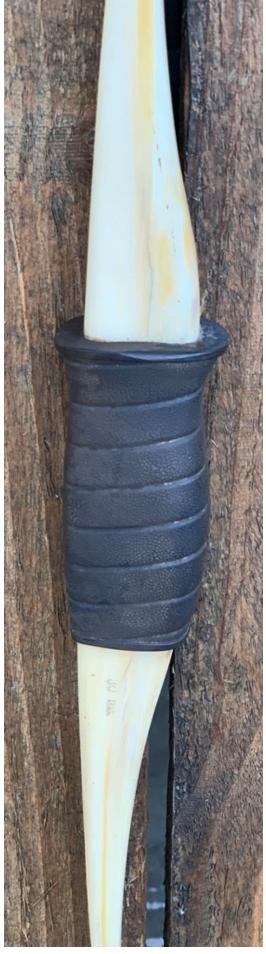

TOTAL COST: \$48.00

DESCRIPTION: Vintage Left and Right Hand Ben Pearson (educated guess) solid Fiberglass recurve bow in good condition. Nominal wear to right arrow shelf. Tips are in great shape. Limbs are straight. No drilled holes. A few scratches, scuffs and dings here and there. One piece solid fiberglass construction is impervious to weather and rough use. Has molded, textured non-slip handle. Shoots right or left handed. Camo tan color. A good starter or all-purpose bow that is virtually indestructible.