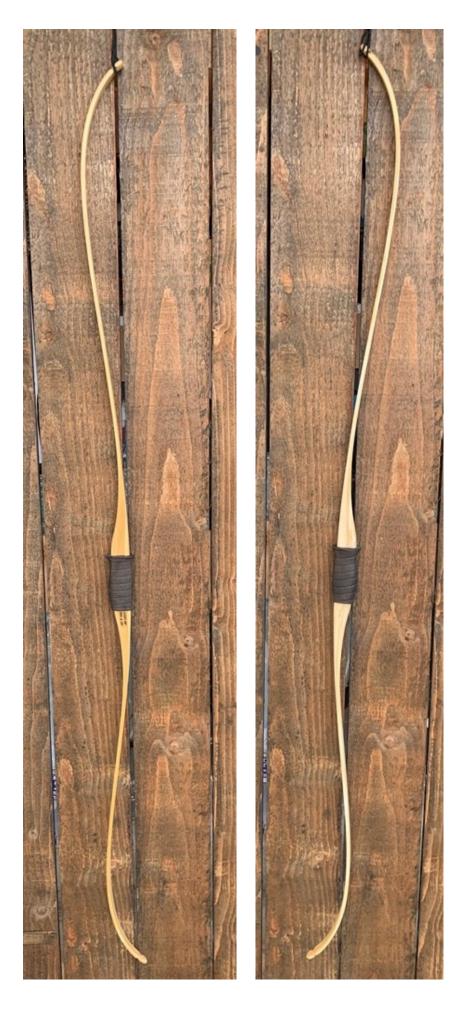

TOTAL COST: \$48.00

DESCRIPTION: Vintage Left and Right Hand Ben Pearson (educated guess) solid Fiberglass recurve bow in good condition. Nominal wear to right arrow shelf. Tips are in great shape. Limbs are straight. No drilled holes. A few scratches, scuffs and dings here and there. One piece solid fiberglass construction is impervious to weather and rough use. Has molded, textured non-slip handle. Shoots right or left handed. Camo tan color. A good starter or all-purpose bow that is virtually indestructible.