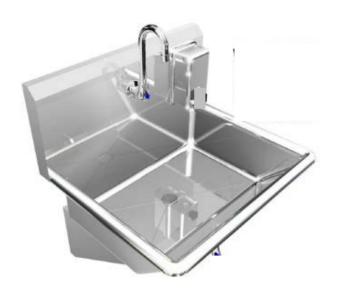

## Wicketts Stainless SPECIFICATION

Commercial Sink Heavy Duty Wash Sink WWT-2420

## **Engineering Specification:**

16 gauge, type 304 stainless steel wash sink.1-3/8" rolled rim. 1-1/2" welded in drain. Exposed surfaces polished to a satin finish. Supported on (2) wall brackets and clips.