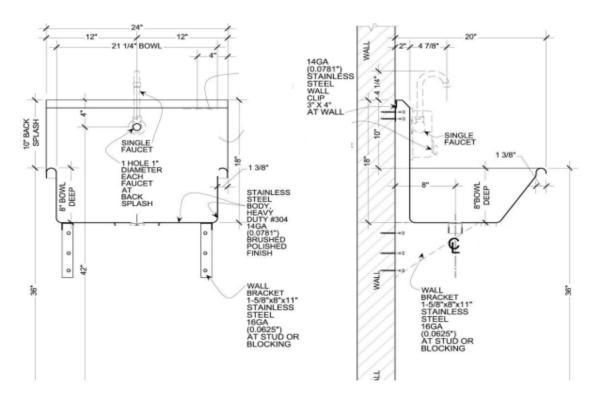

## Wicketts Stainless SPECIFICATION

Commercial Sink Heavy Duty Wash Sink WWT-2420

## **Engineering Specification:**

16 gauge, type 304 stainless steel wash sink.1-3/8" rolled rim. 1-1/2" welded in drain. Exposed surfaces polished to a satin finish. Supported on (2) wall brackets and clips.