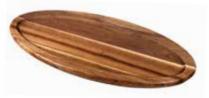

### DARK WOOD SERIES

On the Table offers a great selection of dark wood serving Boards and Plates which offers a great alternative to traditional plates.

EXOTIC WOOD
PLATES & SERVING BOARDS

ITEM 101DK
PADDLE BOARD-17"X 6.5"
DISHWASHER SAFE DARK ACACIA WOOD
Great for flatbreads, bread and appetizers.