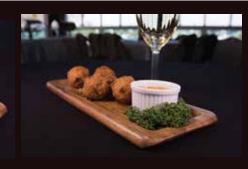

**ITEM 129** LONG PLATE /HOLE 14"X 4.5" DISHWASHER SAFE ACACIA WOOD Great for appetizers, sushi and more.

ITEM 110-CC LONG PLATE 16"x 4" DISHWASHER SAFE ACACIA WOOD Great for appetizers, sushi and hors d'oeuvres.