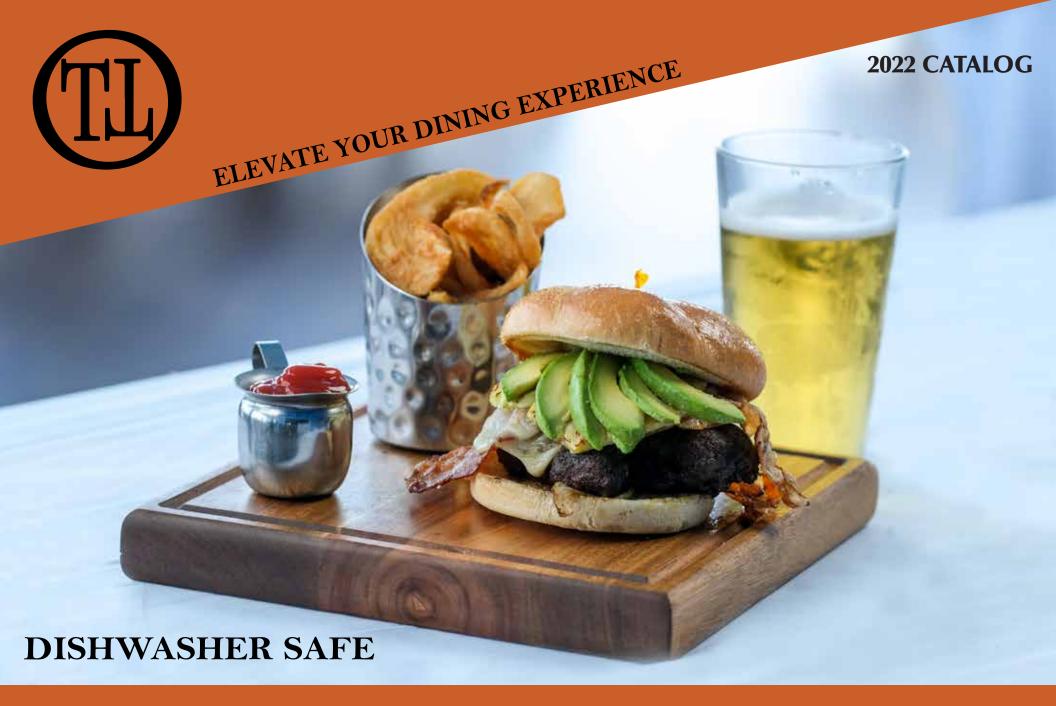

PREMIUM WOOD SERVING BOARDS

### DARK WOOD SERIES

On the Table offers a great selection of dark wood serving Boards and Plates which offers a great alternative to traditional plates.

EXOTIC WOOD
PLATES & SERVING BOARDS

ITEM 101DK
PADDLE BOARD-17"X 6.5"
DISHWASHER SAFE DARK ACACIA WOOD
Great for flatbreads, bread and appetizers.