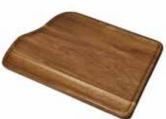

### DARK WOOD SERIES

On the Table offers a great selection of dark wood serving Boards and Plates which offers a great alternative to traditional plates.

EXOTIC WOOD
PLATES & SERVING BOARDS

ITEM 101DK
PADDLE BOARD-17"X 6.5"
DISHWASHER SAFE DARK ACACIA WOOD
Great for flatbreads, bread and appetizers.