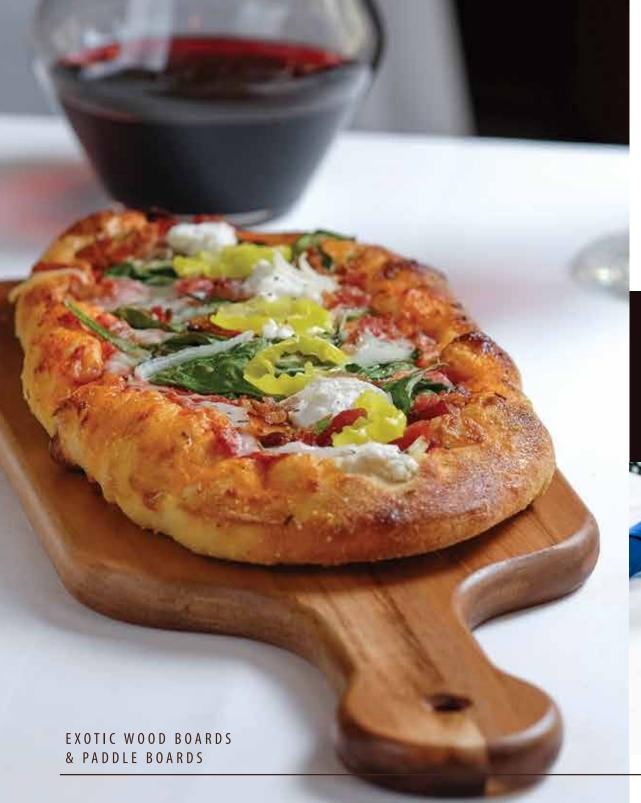

# DISHWASHER SAFE EXOTIC WOOD BOARDS & PADDLE BOARDS

ITEM 120 FLATBREAD BOARD 16"x 7.5" DISHWASHER SAFE ACACIA WOOD Great for flatbreads , small pizza and hors d'oeuvres.

ITEM 551 LARGE SERVING BOARD 18" X 8"X 5/8" DISHWASHER SAFE ACACIA WOOD Great for flatbreads and charcuterie.

EXOTIC WOOD BOARDS & PADDLE BOARDS