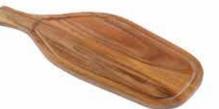

### DARK WOOD SERIES

On the Table offers a great selection of dark wood serving Boards and Plates which offers a great alternative to traditional plates.

EXOTIC WOOD
PLATES & SERVING BOARDS

ITEM 101DK
PADDLE BOARD-17"X 6.5"
DISHWASHER SAFE DARK ACACIA WOOD
Great for flatbreads, bread and appetizers.