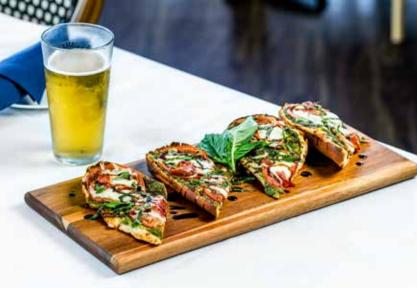

ITEM 120 DK
FLATBREAD BOARD 16"X 7.5"
DISHWASHER SAFE DARK ACACIA WOOD
Great for flatbread, small pizza and
appetizers.

FLATBREAD BOARD 13.5"X 10.5"
DISHWASHER SAFE DARK ACACIA WOOD
Great for flatbreads, charcuterie and hors
d'oeuvres.