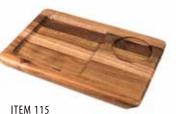

ITEM 600 SMALL CHOP WITH JUICE GROOVE 10"X 10"X 1.2" DISHWASHER SAFE ACACIA WOOD Great for Charcuterie, Burgers

ITEM 113 DWS
SQUARE CHOP BLOCK 14"X 14"
DISHWASHER SAFE ACACIA WOOD
Great for carving and displaying
foods and charcuterie.