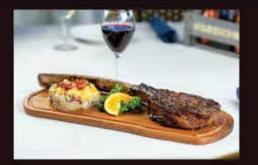

# DISHWASHER SAFE ROUGH CUT SERVING BOARDS AND SERVING PLATES

This collection of boards offer organic feel plus many shapes and sizes of traditional dishwasher safe wood serving boards.

SERVING BOARDS

ITEM 253
LARGE BUFFET BOARD 30" X 12"
DISHWASHER SAFE ACACIA WOOD
Can be used with riser or used as a serving platter.