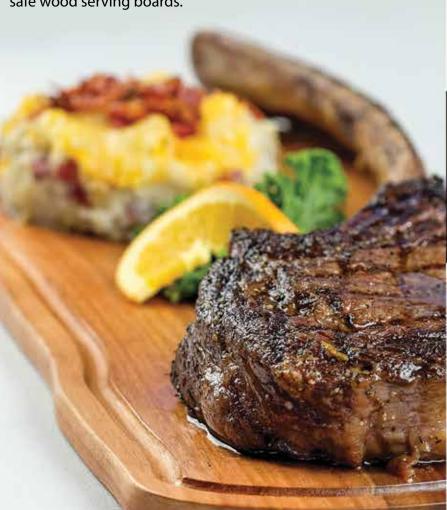

# DISHWASHER SAFE ROUGH CUT SERVING BOARDS AND SERVING PLATES

This collection of boards offer organic feel plus many shapes and sizes of traditional dishwasher safe wood serving boards.

SERVING BOARDS

ITEM 253
LARGE BUFFET BOARD 30" X 12"
DISHWASHER SAFE ACACIA WOOD
Can be used with riser or used as a serving platter.