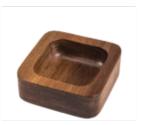

ITEM 1002 SQUARE BOWL 4.5" DISHWASHER SAFE ACACIA WOOD Great for bar snacks and more.

ITEM 1003
SQUARE BOWL 6"
DISHWASHER SAFE ACACIA WOOD
Great for small salads , appetizers, and more.

ITEM 1005
DOUBLE SQ. BOWL 7 1/8"X 3 1/4"
DISHWASHER SAFE ACACIA WOOD
Great for bar snacks and more.

ITEM 1001 SQUARE BOWL 3.5" DISHWASHER SAFE ACACIA WOOD Great for bar snacks and more.

ITEM 127
ROUND BOARD W/ JUICE GROOVE 13"
DISHWASHER SAFE ACACIA WOOD
Great for flatbreads , small pizza
and charcuterie.