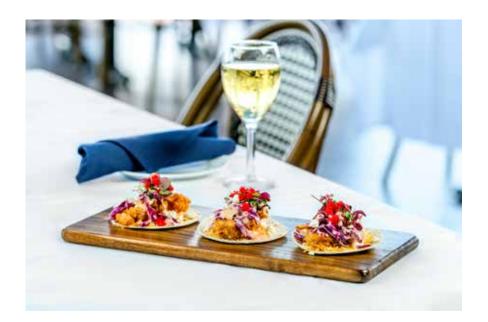

### NEW

WINE, BEER AND
WHISKEY FLIGHTS.
APPETIZER PLATES,
TACO BOARDS,
SLIDER BOARDS

PAIRED FLIGHT BOARD 14"X 7.5" DISHWASHER SAFE ACACIA WOOD Great for Wine pairing, Food pairing, appetizers

MINI PLATE /RAMEKIN HOLE 9"x 6" DISHWASHER SAFE ACACIA WOOD Great for appetizers, sandwiches and more.