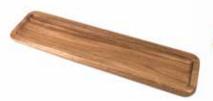

**ITEM 129** LONG PLATE /HOLE 14"X 4.5" DISHWASHER SAFE ACACIA WOOD Great for appetizers, sushi and more.

ITEM 110-CC LONG PLATE 16"x 4" DISHWASHER SAFE ACACIA WOOD Great for appetizers, sushi and hors d'oeuvres.