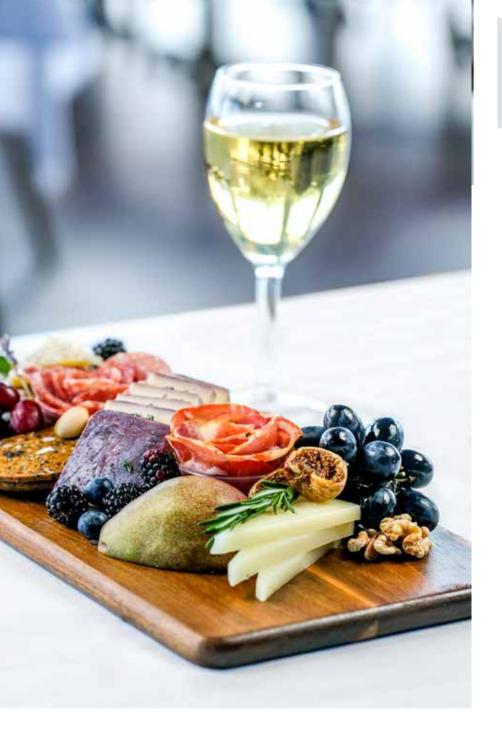

### DARK WOOD SERIES

On the Table offers a great selection of dark wood serving Boards and Plates which offers a great alternative to traditional plates.

EXOTIC WOOD
PLATES & SERVING BOARDS

ITEM 101DK
PADDLE BOARD-17"X 6.5"
DISHWASHER SAFE DARK ACACIA WOOD
Great for flatbreads, bread and appetizers.