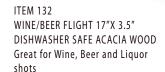

**ITEM 131** WINE/BEER FLIGHT W/CHALK BOARD 16"X 5.5" DISHWASHER SAFE ACACIA WOOD Great for Wine, Beer and Liquor shots

ITEM 132-B WINE/BEER FLIGHT 17"X 3.5" DISHWASHER SAFE ACACIA WOOD Great for Wine, Beer and Liquor shots