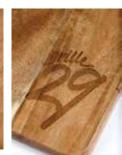

**ITEM 129** LONG PLATE /HOLE 14"X 4.5" DISHWASHER SAFE ACACIA WOOD Great for appetizers, sushi and more.

ITEM 110-CC LONG PLATE 16"x 4" DISHWASHER SAFE ACACIA WOOD Great for appetizers, sushi and hors d'oeuvres.