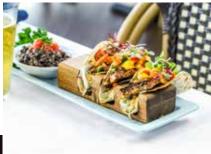

### NEW

WINE, BEER AND
WHISKEY FLIGHTS.
APPETIZER PLATES,
TACO BOARDS,
SLIDER BOARDS

PAIRED FLIGHT BOARD 14"X 7.5" DISHWASHER SAFE ACACIA WOOD Great for Wine pairing, Food pairing, appetizers

MINI PLATE /RAMEKIN HOLE 9"x 6" DISHWASHER SAFE ACACIA WOOD Great for appetizers, sandwiches and more.