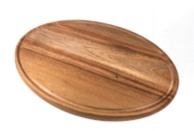

ITEM 124 OVAL BOARD WITH JUICE GROOVE 14.5"X 10.5" DISHWASHER SAFE ACACIA WOOD Great for flatbreads , small pizza

ITEM 112 DWS
ROUND CHOP BLOCK 14"
DISHWASHER SAFE ACACIA WOOD
Great for carving, displaying
charcuterie.