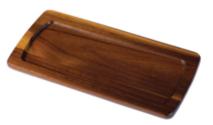

ITEM 120 DK
FLATBREAD BOARD 16"X 7.5"
DISHWASHER SAFE DARK ACACIA WOOD
Great for flatbread, small pizza and
appetizers.

FLATBREAD BOARD 13.5"X 10.5"
DISHWASHER SAFE DARK ACACIA WOOD
Great for flatbreads, charcuterie and hors
d'oeuvres.