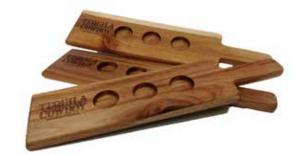

**ITEM 131** WINE/BEER FLIGHT W/CHALK BOARD 16"X 5.5" DISHWASHER SAFE ACACIA WOOD Great for Wine, Beer and Liquor shots

ITEM 132-B WINE/BEER FLIGHT 17"X 3.5" DISHWASHER SAFE ACACIA WOOD Great for Wine, Beer and Liquor shots