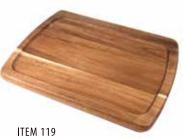

ITEM 122
MEDIUM PLATE 14"X 8"
DISHWASHER SAFE ACACIA WOOD
Great for burgers , seafood ,
appetizers and hors d'oeuvres.

LARGE 13"X 10"
DISHWASHER SAFE ACACIA WOOD
Great for entrees seafood, poultry
and beef.