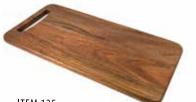

ITEM 125
FLATBREAD BOARD 16.5"X 8.5"
DISHWASHER SAFE ACACIA WOOD
Great for flatbreads , small pizza
and hors d'oeuvres.

ITEM 126
FLATBREAD BOARD 14"x 8"
DISHWASHER SAFE ACACIA WOOD
Great for flatbreads , small pizza and hors d'oeuvres.