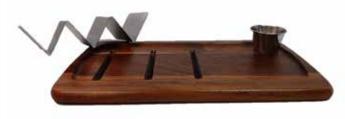

### NEW

WINE, BEER AND
WHISKEY FLIGHTS.
APPETIZER PLATES,
TACO BOARDS,
SLIDER BOARDS

PAIRED FLIGHT BOARD 14"X 7.5" DISHWASHER SAFE ACACIA WOOD Great for Wine pairing, Food pairing, appetizers

MINI PLATE /RAMEKIN HOLE 9"x 6" DISHWASHER SAFE ACACIA WOOD Great for appetizers, sandwiches and more.