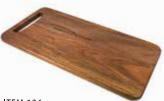

ITEM 125
FLATBREAD BOARD 16.5"X 8.5"
DISHWASHER SAFE ACACIA WOOD
Great for flatbreads , small pizza
and hors d'oeuvres.

ITEM 126
FLATBREAD BOARD 14"x 8"
DISHWASHER SAFE ACACIA WOOD
Great for flatbreads , small pizza and hors d'oeuvres.