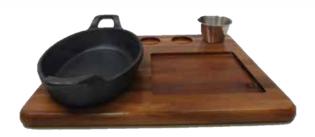

### NEW

WINE, BEER AND
WHISKEY FLIGHTS.
APPETIZER PLATES,
TACO BOARDS,
SLIDER BOARDS

PAIRED FLIGHT BOARD 14"X 7.5" DISHWASHER SAFE ACACIA WOOD Great for Wine pairing, Food pairing, appetizers

MINI PLATE /RAMEKIN HOLE 9"x 6" DISHWASHER SAFE ACACIA WOOD Great for appetizers, sandwiches and more.

**ITEM 131** WINE/BEER FLIGHT W/CHALK BOARD 16"X 5.5" DISHWASHER SAFE ACACIA WOOD Great for Wine, Beer and Liquor shots

ITEM 132-B WINE/BEER FLIGHT 17"X 3.5" DISHWASHER SAFE ACACIA WOOD Great for Wine, Beer and Liquor shots