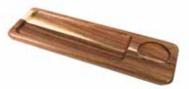

### NEW

WINE, BEER AND
WHISKEY FLIGHTS.
APPETIZER PLATES,
TACO BOARDS,
SLIDER BOARDS

PAIRED FLIGHT BOARD 14"X 7.5" DISHWASHER SAFE ACACIA WOOD Great for Wine pairing, Food pairing, appetizers

MINI PLATE /RAMEKIN HOLE 9"x 6" DISHWASHER SAFE ACACIA WOOD Great for appetizers, sandwiches and more.