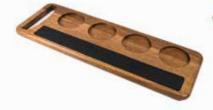

**ITEM 131** WINE/BEER FLIGHT W/CHALK BOARD 16"X 5.5" DISHWASHER SAFE ACACIA WOOD Great for Wine, Beer and Liquor shots

ITEM 132-B WINE/BEER FLIGHT 17"X 3.5" DISHWASHER SAFE ACACIA WOOD Great for Wine, Beer and Liquor shots