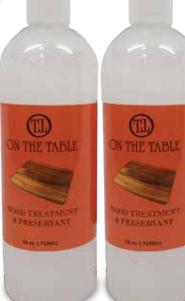

### CUSTOM LASER ENGRAVING

+ Value Pricing

NEW

ITEM 1000
16 0Z. WOOD TREATMENT & PRESERVANT.
Pack 6 per carton.
Recommended for after washings of OTT wood boards. This solution also removes detergent stains.