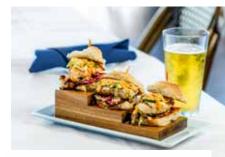

### NEW

WINE, BEER AND
WHISKEY FLIGHTS.
APPETIZER PLATES,
TACO BOARDS,
SLIDER BOARDS

PAIRED FLIGHT BOARD 14"X 7.5" DISHWASHER SAFE ACACIA WOOD Great for Wine pairing, Food pairing, appetizers

MINI PLATE /RAMEKIN HOLE 9"x 6" DISHWASHER SAFE ACACIA WOOD Great for appetizers, sandwiches and more.