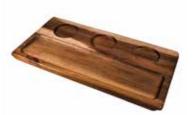

**ITEM 131** WINE/BEER FLIGHT W/CHALK BOARD 16"X 5.5" DISHWASHER SAFE ACACIA WOOD Great for Wine, Beer and Liquor shots

ITEM 132-B WINE/BEER FLIGHT 17"X 3.5" DISHWASHER SAFE ACACIA WOOD Great for Wine, Beer and Liquor shots