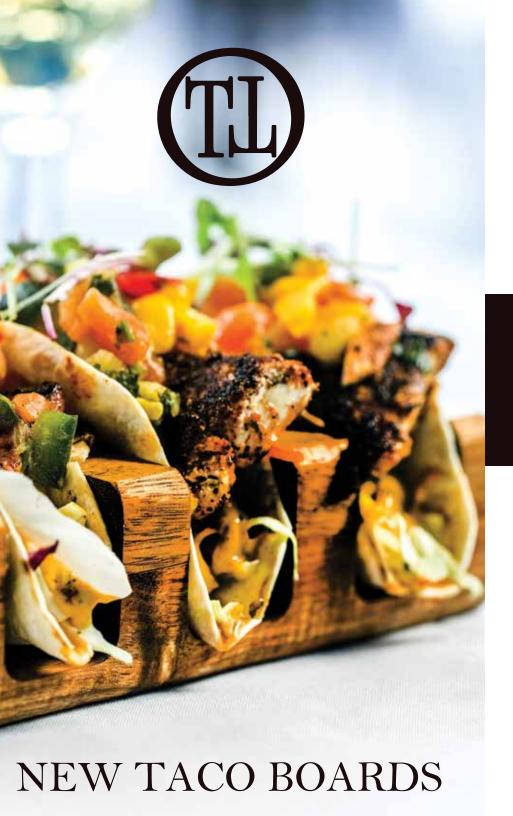

### NEW

WINE, BEER AND
WHISKEY FLIGHTS.
APPETIZER PLATES,
TACO BOARDS,
SLIDER BOARDS

PAIRED FLIGHT BOARD 14"X 7.5" DISHWASHER SAFE ACACIA WOOD Great for Wine pairing, Food pairing, appetizers

MINI PLATE /RAMEKIN HOLE 9"x 6" DISHWASHER SAFE ACACIA WOOD Great for appetizers, sandwiches and more.