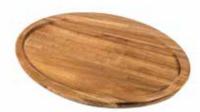

ITEM 122DK
MEDIUM PLATE 14"X 8"
DISHWASHER SAFE DARK ACACIA WOOD
Great for burgers, seafood, appetizers
and hors d'oeuvres.

ITEM 117-ODK

LARGE OVAL PLATE 14.25"X 10.5"

DISHWASHER SAFE DARK ACACIA WOOD

Great for entrees and charcuterie and
more.