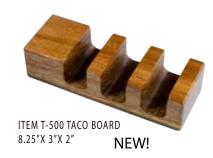

### NEW

WINE, BEER AND
WHISKEY FLIGHTS.
APPETIZER PLATES,
TACO BOARDS,
SLIDER BOARDS

PAIRED FLIGHT BOARD 14"X 7.5" DISHWASHER SAFE ACACIA WOOD Great for Wine pairing, Food pairing, appetizers

MINI PLATE /RAMEKIN HOLE 9"x 6" DISHWASHER SAFE ACACIA WOOD Great for appetizers, sandwiches and more.