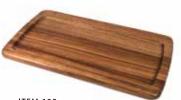

ITEM 600 SMALL CHOP WITH JUICE GROOVE 10"X 10"X 1.2" DISHWASHER SAFE ACACIA WOOD Great for Charcuterie, Burgers

ITEM 113 DWS
SQUARE CHOP BLOCK 14"X 14"
DISHWASHER SAFE ACACIA WOOD
Great for carving and displaying
foods and charcuterie.