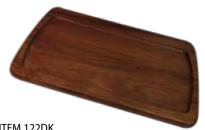

ITEM 122DK
MEDIUM PLATE 14"X 8"
DISHWASHER SAFE DARK ACACIA WOOD
Great for burgers, seafood, appetizers
and hors d'oeuvres.

ITEM 117-ODK

LARGE OVAL PLATE 14.25"X 10.5"

DISHWASHER SAFE DARK ACACIA WOOD

Great for entrees and charcuterie and
more.