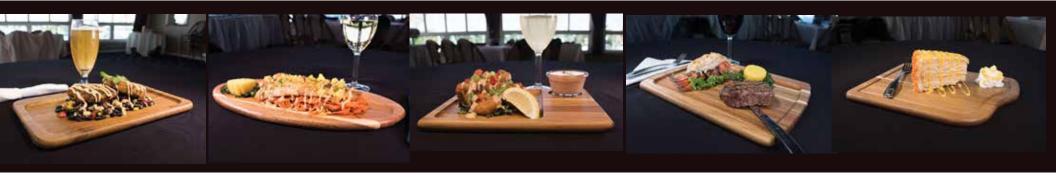

or used as a serving platter.







IITEM 250
ROUGH-CUT PADDLE BOARD 19"X 7.5"
DISHWASHER SAFE ACACIA WOOD
Great for entrees, flatbread and charcuterie.



ITEM 251
ROUGH-CUT LARGE SERVING BOARD 19.5"X 9"
DISHWASHER SAFE ACACIA WOOD
Great for entrees, large steaks and more.





ITEM 105 SMALL PLATE 14"X 7" DISHWASHER SAFE ACACIA WOOD Great for burgers ,appetizers and hors d'oeuvres.



ITEM 122
MEDIUM PLATE 14"X 8"
DISHWASHER SAFE ACACIA WOOD
Great for burgers , seafood ,
appetizers and hors d'oeuvres.



LARGE 13"X 10"
DISHWASHER SAFE ACACIA WOOD
Great for entrees seafood, poultry
and beef.



EXTRA LARGE PLATE 14"x 10.5"
DISHWASHER SAFE ACACIA WOOD
Great for entrees seafood, poultry
and beef.



PLATE 14"X 7.5"
DISHWASHER SAFE ACACIA WOOD
Great for entrees seafood , burgers
and more.





ITEM 117-0
FLATBREAD BOARD 14.25"x 10.5"
DISHWASHER SAFE ACACIA WOOD
Great for entrees and charcuterie.



ITEM 118-0 SMALL OVAL PLATE 15.5"x 7.5" DISHWASHER SAFE ACACIA WOOD Great for burgers , appetizers and hors d'oeuvres.



ITEM 128 LARGE PLATE /HOLE 12"X 8" DISHWASHER SAFE ACACIA WOOD Great for sandwiches , burgers, and more.



ITEM 116
MEDIUM PLATE / HOLE 10"X 8"
DISHWASHER SAFE ACACIA WOOD
Great for burgers , appetizers and
more.



ITEM 134
PLATE 12.5"X 9"
DISHWASHER SAFE ACACIA WOOD
Great for sandwiches , burgers,
and more.

EXOTIC WOOD PLATES







ITEM 125
FLATBREAD BOARD 16.5"X 8.5"
DISHWASHER SAFE ACACIA WOOD
Great for flatbreads , small pizza
and hors d'oeuvres.



ITEM 126
FLATBREAD BOARD 14"x 8"
DISHWASHER SAFE ACACIA WOOD
Great for flatbreads , small pizza and hors