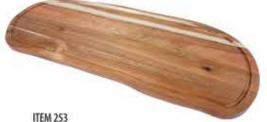

# DISHWASHER SAFE ROUGH CUT SERVING BOARDS AND SERVING PLATES

This collection of boards offer organic feel plus many shapes and sizes of traditional dishwasher safe wood serving boards.

SERVING BOARDS

ITEM 253
LARGE BUFFET BOARD 30" X 12"
DISHWASHER SAFE ACACIA WOOD
Can be used with riser or used as a serving platter.