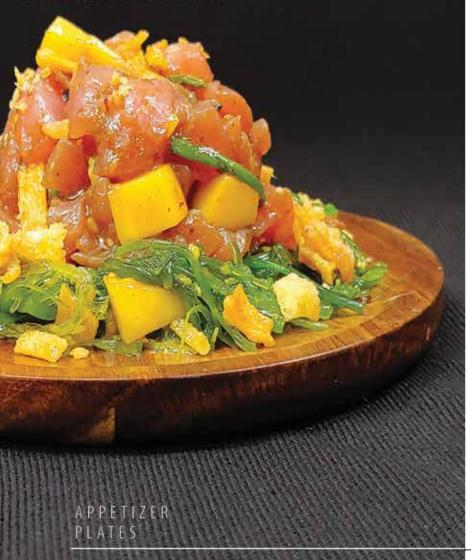

### DARK WOOD SERIES

On the Table offers a great selection of dark wood serving Boards and Plates which offers a great alternative to traditional plates.

EXOTIC WOOD
PLATES & SERVING BOARDS

ITEM 101DK
PADDLE BOARD-17"X 6.5"
DISHWASHER SAFE DARK ACACIA WOOD
Great for flatbreads, bread and appetizers.