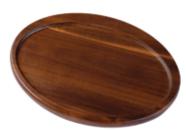

ITEM 122DK
MEDIUM PLATE 14"X 8"
DISHWASHER SAFE DARK ACACIA WOOD
Great for burgers, seafood, appetizers
and hors d'oeuvres.

ITEM 117-ODK

LARGE OVAL PLATE 14.25"X 10.5"

DISHWASHER SAFE DARK ACACIA WOOD

Great for entrees and charcuterie and
more.