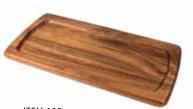

ITEM 122
MEDIUM PLATE 14"X 8"
DISHWASHER SAFE ACACIA WOOD
Great for burgers , seafood ,
appetizers and hors d'oeuvres.

LARGE 13"X 10"
DISHWASHER SAFE ACACIA WOOD
Great for entrees seafood, poultry
and beef.

EXTRA LARGE PLATE 14"x 10.5"
DISHWASHER SAFE ACACIA WOOD
Great for entrees seafood, poultry
and beef.

PLATE 14"X 7.5"
DISHWASHER SAFE ACACIA WOOD
Great for entrees seafood , burgers
and more.

ITEM 117-0
FLATBREAD BOARD 14.25"x 10.5"
DISHWASHER SAFE ACACIA WOOD
Great for entrees and charcuterie.