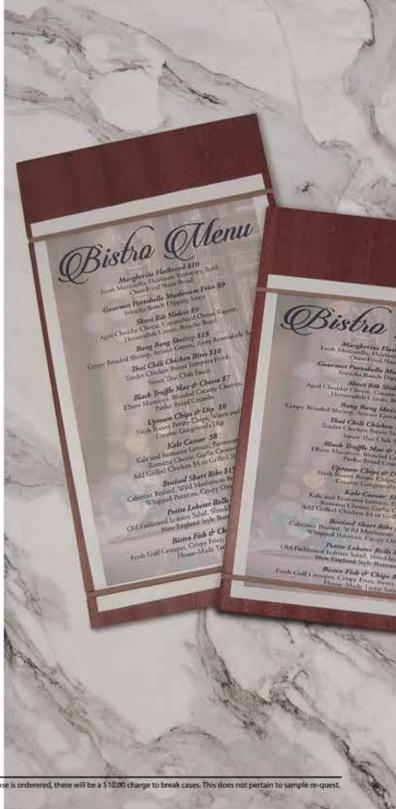

#### MENU BOARDS & CHECK PRESENTERS

On the Table offers premium Menu Boards and Check Presenters that will set your business apart from the competition, providing an upscale feel to your customers.

ITEM DW-303M LARGE MENU BOARD 17"X 9" WALNUT VENEER Easy to modify Menu Items By simply replacing the insert page

ITEM DW-300M MEDIUM MENU BOARD 14"X 9" WALNUT VENEER Easy to modify Menu Items By simply replacing the insert page

WINE / DESSERT MENU BOARD 14"X 4.5" WALNUT VENEER Easy to modify Menu Items By simply replacing the insert page

ITEM DW-302C CHECK PRESENTER 7" X 4" WALNUT VENEER Can also be used as a dessert menu board

ITEM 303-M LARGE MENU BOARD 17"X 9" ACACIA WOOD Easy to modify Menu items but simply replacing the insert page.