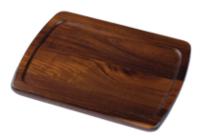

ITEM 128DK LARGE PLATE / INDENT 12" x 8" DISHWASHER SAFE DARK ACACIA WOOD Great for burgers, appetizers and more.

ITEM 116DK
MEDIUM PLATE/INDENT 10"X8"
DISHWASHER SAFE DARK ACACIA WOOD
Great for burgers, appetizers and more.