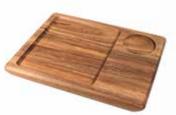

### NEW

WINE, BEER AND
WHISKEY FLIGHTS.
APPETIZER PLATES,
TACO BOARDS,
SLIDER BOARDS

PAIRED FLIGHT BOARD 14"X 7.5" DISHWASHER SAFE ACACIA WOOD Great for Wine pairing, Food pairing, appetizers

MINI PLATE /RAMEKIN HOLE 9"x 6" DISHWASHER SAFE ACACIA WOOD Great for appetizers, sandwiches and more.