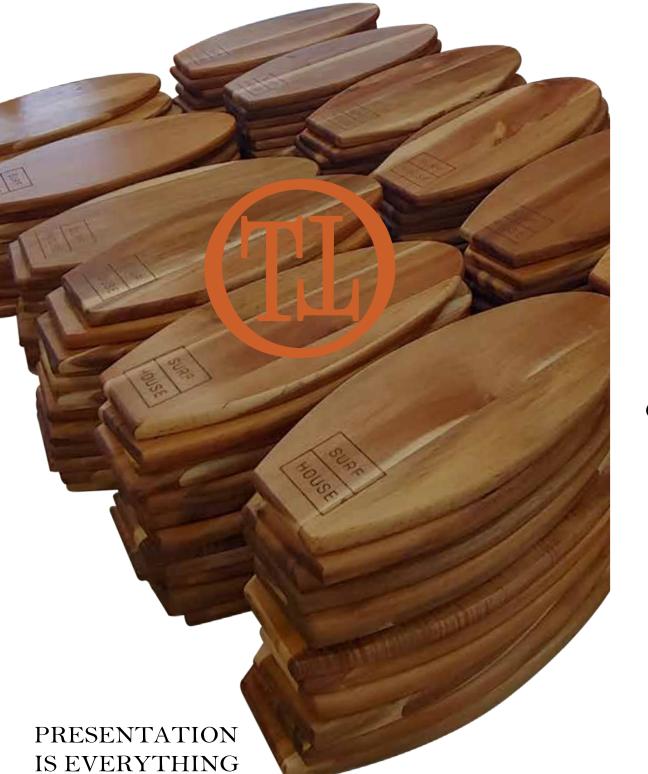

### DARK WOOD SERIES

On the Table offers a great selection of dark wood serving Boards and Plates which offers a great alternative to traditional plates.

EXOTIC WOOD
PLATES & SERVING BOARDS

ITEM 101DK
PADDLE BOARD-17"X 6.5"
DISHWASHER SAFE DARK ACACIA WOOD
Great for flatbreads, bread and appetizers.

ITEM 103 DWS
PADDLE BOARD 20"X 8"
DISHWASHER SAFE ACACIA WOOD
Great for flatbreads , small pizza
and charcuterie.

ITEM 101
PADDLE BOARD 17"x 6.5"
DISHWASHER SAFE ACACIA WOOD
Great for flatbreads , small pizza
and hors d'oeuvres.