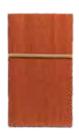

ITEM DW-302C CHECK PRESENTER 7" X 4" WALNUT VENEER Can also be used as a dessert menu board

ITEM 303-M LARGE MENU BOARD 17"X 9" ACACIA WOOD Easy to modify Menu items but simply replacing the insert page.

ITEM 302-C REGULAR CHECK PRESENTER 7"X 4" ACACIA WOOD Can also be used as a dessert menu board