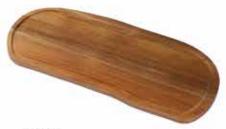

IITEM 107DK
LARGE PLATE 13"X 10"
DISHWASHER SAFE DARK ACACIA WOOD
Great for entrees seafood, poultry and beef.

ITEM 105DK
SMALL PLATE 14"X 7"
DISHWASHER SAFE DARK ACACIA WOOD
Great for burgers, appetizers and more.