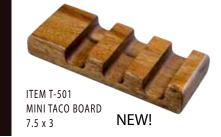

### NEW

WINE, BEER AND
WHISKEY FLIGHTS.
APPETIZER PLATES,
TACO BOARDS,
SLIDER BOARDS

PAIRED FLIGHT BOARD 14"X 7.5" DISHWASHER SAFE ACACIA WOOD Great for Wine pairing, Food pairing, appetizers

MINI PLATE /RAMEKIN HOLE 9"x 6" DISHWASHER SAFE ACACIA WOOD Great for appetizers, sandwiches and more.