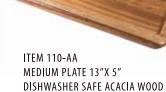

ITEM 116
MEDIUM PLATE / HOLE 10"X 8"
DISHWASHER SAFE ACACIA WOOD
Great for burgers , appetizers and
more.

ITEM 134
PLATE 12.5"X 9"
DISHWASHER SAFE ACACIA WOOD
Great for sandwiches , burgers,
and more.

EXOTIC WOOD PLATES