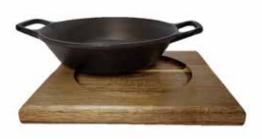

ITEM 124 OVAL BOARD WITH JUICE GROOVE 14.5"X 10.5" DISHWASHER SAFE ACACIA WOOD Great for flatbreads , small pizza

ITEM 112 DWS
ROUND CHOP BLOCK 14"
DISHWASHER SAFE ACACIA WOOD
Great for carving, displaying
charcuterie.

ITEM 600 SMALL CHOP WITH JUICE GROOVE 10"X 10"X 1.2" DISHWASHER SAFE ACACIA WOOD Great for Charcuterie, Burgers

ITEM 113 DWS
SQUARE CHOP BLOCK 14"X 14"
DISHWASHER SAFE ACACIA WOOD
Great for carving and displaying
foods and charcuterie.

ITEM 114 DWS LG CHOP BLOCK 15"X 23" DISHWASHER SAFE ACACIA WOOD Great for carving , displaying of food.

CARVING BOARDS & CHOP BLOCKS