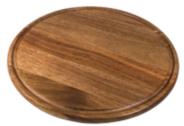

ITEM 1001 SQUARE BOWL 3.5" DISHWASHER SAFE ACACIA WOOD Great for bar snacks and more.

ITEM 127
ROUND BOARD W/ JUICE GROOVE 13"
DISHWASHER SAFE ACACIA WOOD
Great for flatbreads , small pizza
and charcuterie.

ITEM 124 OVAL BOARD WITH JUICE GROOVE 14.5"X 10.5" DISHWASHER SAFE ACACIA WOOD Great for flatbreads , small pizza

ITEM 112 DWS
ROUND CHOP BLOCK 14"
DISHWASHER SAFE ACACIA WOOD
Great for carving, displaying
charcuterie.