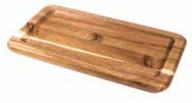

ITEM 128DK LARGE PLATE / INDENT 12" x 8" DISHWASHER SAFE DARK ACACIA WOOD Great for burgers, appetizers and more.

ITEM 116DK
MEDIUM PLATE/INDENT 10"X8"
DISHWASHER SAFE DARK ACACIA WOOD
Great for burgers, appetizers and more.