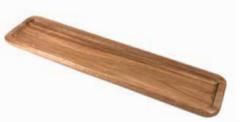

**ITEM 129** LONG PLATE /HOLE 14"X 4.5" DISHWASHER SAFE ACACIA WOOD Great for appetizers, sushi and more.

ITEM 110-CC LONG PLATE 16"x 4" DISHWASHER SAFE ACACIA WOOD Great for appetizers, sushi and hors d'oeuvres.