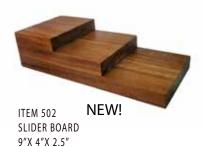

### NEW

WINE, BEER AND
WHISKEY FLIGHTS.
APPETIZER PLATES,
TACO BOARDS,
SLIDER BOARDS

PAIRED FLIGHT BOARD 14"X 7.5" DISHWASHER SAFE ACACIA WOOD Great for Wine pairing, Food pairing, appetizers

MINI PLATE /RAMEKIN HOLE 9"x 6" DISHWASHER SAFE ACACIA WOOD Great for appetizers, sandwiches and more.