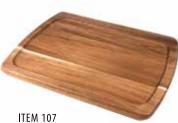

IITEM 107DK
LARGE PLATE 13"X 10"
DISHWASHER SAFE DARK ACACIA WOOD
Great for entrees seafood, poultry and beef.

ITEM 105DK
SMALL PLATE 14"X 7"
DISHWASHER SAFE DARK ACACIA WOOD
Great for burgers, appetizers and more.