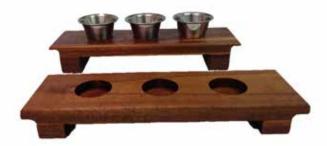

**ITEM 131** WINE/BEER FLIGHT W/CHALK BOARD 16"X 5.5" DISHWASHER SAFE ACACIA WOOD Great for Wine, Beer and Liquor shots

ITEM 132-B WINE/BEER FLIGHT 17"X 3.5" DISHWASHER SAFE ACACIA WOOD Great for Wine, Beer and Liquor shots