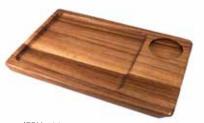

### NEW

WINE, BEER AND
WHISKEY FLIGHTS.
APPETIZER PLATES,
TACO BOARDS,
SLIDER BOARDS

PAIRED FLIGHT BOARD 14"X 7.5" DISHWASHER SAFE ACACIA WOOD Great for Wine pairing, Food pairing, appetizers

MINI PLATE /RAMEKIN HOLE 9"x 6" DISHWASHER SAFE ACACIA WOOD Great for appetizers, sandwiches and more.