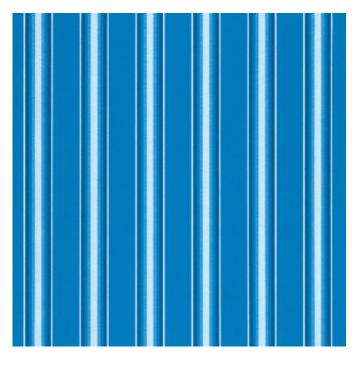

WIDTH: 46" / 116.84 cm **REPEAT:** 7.67" CONTENT: 100% Sunbrella® acrylic

# SELVEDGE POSITION: Left / Right

**RECOMMENDED USES:** Awning

SWATCH SIZE SHOWN ~ 46" x 46"

### WARRANTY: 10-year

For more information visit www.sunbrella.com/warranty

46" Pacific Blue Fancy 4755-0000