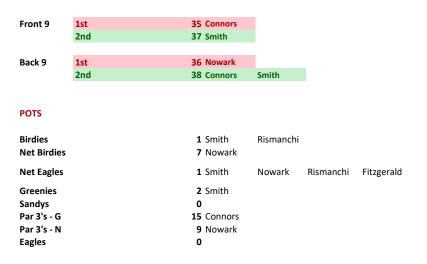

DateSaturday, May 4, 2019CourseWarrenbrook - Blues (70.2 /128)

Weather 60's and Rainy

Off and On showers mostly on the front nine didn't seem to bother two of the golfers as Charie Conners beats Shawn Smith by two strokes with a Net 73. The remainder of the field wasn't even close. As reported earlier, Warrenbrook was not in good shape except for the Greens. The first group had no one in front of them and sped through the course in 5 hours! Bob Nowark, who was in the second group and was waiting a lot made the comment "I've never experienced THIS before". I can only presume he meant from THAT angle.

|          |                             | World  |       |        | Front        | Bac | k     |    | Strokes | Total     |
|----------|-----------------------------|--------|-------|--------|--------------|-----|-------|----|---------|-----------|
| Position | Name                        | Series | Gross | Equity | Nine         | Nin | e Net |    | Behind  | Win/Loss  |
| 1        | Connors                     | Y      | 85    | C      | )            | 35  | 38    | 73 |         | \$31.50   |
| 2        | Smith                       | Y      | 94    | . 1    |              | 37  | 38    | 75 | 2       | \$21.50   |
| 3        | Nowark                      | Y      | 111   | . 2    | 2            | 44  | 36    | 80 | 7       | \$15.00   |
| 3        | Rismanchi                   | Y      | 98    | 1      | _            | 38  | 42    | 80 | 7       | (\$6.00)  |
| 3        | Fitzgerald                  | Y      | 118   | 1      | _            | 40  | 40    | 80 | 7       | (\$10.00) |
| 3        | Minutello                   | Y      | 100   | 0      | )            | 40  | 40    | 80 | 7       | (\$12.00) |
| 7        | Korleski                    | Y      | 99    | 2      | 2            | 41  | 42    | 83 | 10      | (\$19.00) |
| 8        | Thiry, F.                   | Y      | 115   | 1      |              | 38  | 46    | 84 | 11      | (\$21.00) |
| L        | 8 World Series Participants |        |       |        | DGA<br>Kitty |     |       |    |         |           |