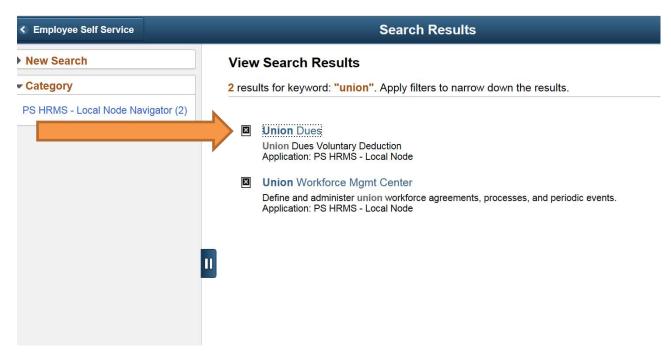

Click on the "union dues" link.

Log-in to PeopleSoft HRMS and navigate to the employee self-service tab (Homepage).

You will see the following screen. Click the box and save.