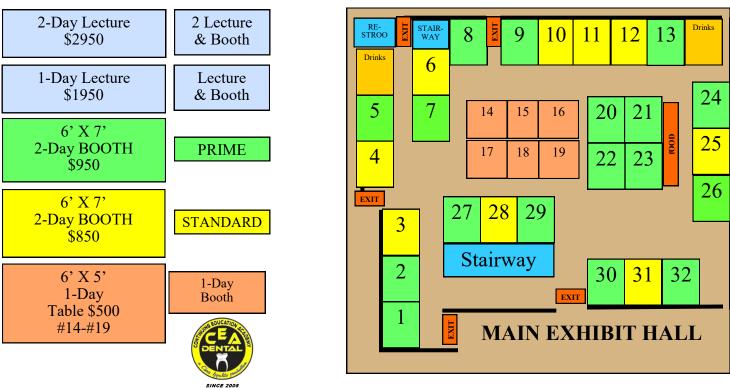

#### FLOOR PLAN ~ BOOTH and LECTURE RATES

San Diego Dental Convention, June 21-22, 2019 and November 8-9, 2019

#### **MAIN EXHIBIT HALL**

#### **Booth Prime & Standard Rental Includes:**

A pipe and drape 3'side wall of fabric , Overnight security outside the exhibit Hall Daily cleaning of aisles and common areas General

\$500

#### Booth size and floor plan subject to change without notice

#14-#19

1-Day Only 1 Exhibitor

| Standard<br>Prime                                                                                                                                                                        | 2-Day<br>2-Day          | 7'X 6'<br>8'X 6'      |                                                                                 | \$850<br>\$950   |
|------------------------------------------------------------------------------------------------------------------------------------------------------------------------------------------|-------------------------|-----------------------|---------------------------------------------------------------------------------|------------------|
|                                                                                                                                                                                          | d Exhibit Spure and CEA | onsor<br>Dental Spons | or                                                                              | \$1950<br>\$2950 |
| ADDITIONAL OPTIONS (3-Day Rentals ThurS<br>Additional Company Personnel Each<br>(2 people include with table fee)<br>6'Table<br>Carpeting<br>Electrical<br>2 Chairs<br>Wireless Internet |                         |                       | \$50<br>\$50<br>\$50<br>\$50<br>\$50<br>\$50<br>\$50<br>\$150<br>\$150<br>\$250 |                  |
| Website Ba                                                                                                                                                                               | nner- 6 mon             | th contract           | \$100 / 1                                                                       |                  |