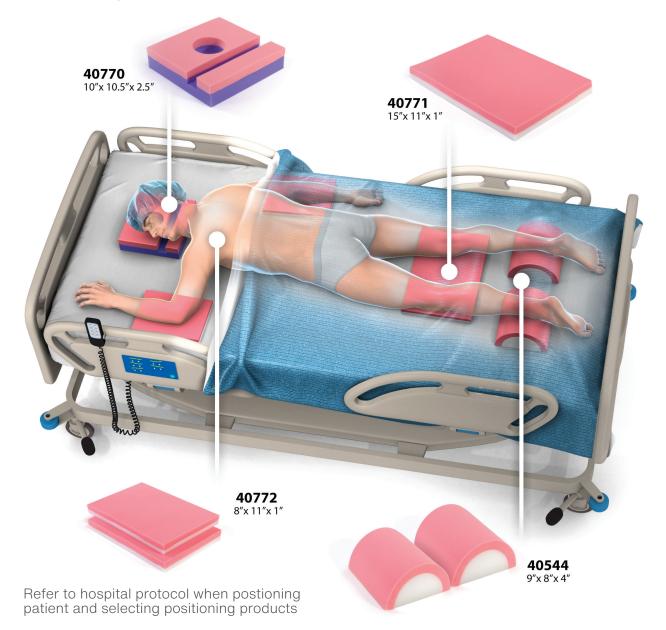

## PinkProtect<sup>™</sup> Kit and Components Patient Positioning Solutions for the ICU

Begin with the base kit and order additional componets to address the positioning requirements of your patients. See the reverse side for details.

### **Patient Safety Advantages**

- Proven, skin-friendly positioners designed to address the specific patient safety challenges of the Intensive Care Unit
- Featuring DermaProx Pink<sup>™</sup> a breathable, soft, moisture wicking material for the utmost protection against HAPI formation
- Supportive, high-density cores that help distribute pressure during lengthy patient positioning intervals
- Unique designs tailored to the specific requirements of ICU patient positioning

#### **Pink Arcs**

Maintain skin integrity on heels or tops of feet throughout lengthy positioning intervals

#### **Dual Layer Pads**

SideProne Headrest Integrated ET Tube channel

- long-term support

to maintain unobstructed

airways; materials optimized

for both skin protection and

— Multi-purpose pads protect high-risk pressure areas with DermaProx Pink<sup>™</sup> over a high density layer that enhances pressure distribution and durability

- Susie Hammant RN, CNOR Metairie, LA

MADE IN THE

PRODUCT #40780

 40770
 40521

 SideProne Headrest
 DermaProx Pink

 12/case - 10" x 10.5" x 2.5"
 12/case - 9.5" x

**40544** Pink Arcs (standard) 16/case - 9" x 8" x 4"

**40524** Pink Arcs (medium) 8/case - 16" x 6" x 4"

702 Prominence Drive New Kensington, PA 15068 Tel:724-337-5500Fax:724-337-0555

xodusmedical.com

ISO 13485 CERTIFIED

FDA REGISTERED

xodusmedical.com info@xodusmedical.com

m ical.com

U.S. Patents: 8,464,720; 8,511,314; 9,161,876; 9,750,656; 9,782,287; 9,931,262; 9,949,883; 10,045,902; 10,285,890

LITBRIU001 R1 5/8/20

**40771** Large Dual Layer Pad 24/case - 15" x 11" x 1"

**40545** Pink Arcs (large) 6/case - 16" x 6" x 6"