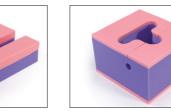

#### **Dual Layer Pads**

SideProne Headrest Integrated ET Tube channel

- long-term support

to maintain unobstructed

airways; materials optimized

for both skin protection and

— Multi-purpose pads protect high-risk pressure areas with DermaProx Pink<sup>™</sup> over a high density layer that enhances pressure distribution and durability

- Susie Hammant RN, CNOR Metairie, LA

MADE IN THE

PRODUCT #40780

 40770
 40521

 SideProne Headrest
 DermaProx Pink

 12/case - 10" x 10.5" x 2.5"
 12/case - 9.5" x

**40544** Pink Arcs (standard) 16/case - 9" x 8" x 4"