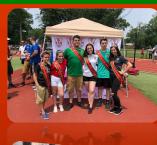

June 5: Parade 2:00 PM

Beginning at Union Square Plaza in Elizabeth, NJ and concluding at PISC

Cathedral Basilica – Newark, NJ Portugal Day Mass 8:00 p.m.

June 8:

P.O. Box: 6738 Elizabeth, New Jersey 07206 Portugal Day, Inc.