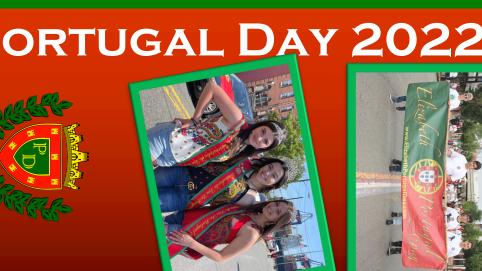

June 5: Parade 2:00 PM

Beginning at Union Square Plaza in Elizabeth, NJ and concluding at PISC

Cathedral Basilica – Newark, NJ Portugal Day Mass 8:00 p.m.

June 8:

P.O. Box: 6738 Elizabeth, New Jersey 07206 Portugal Day, Inc.