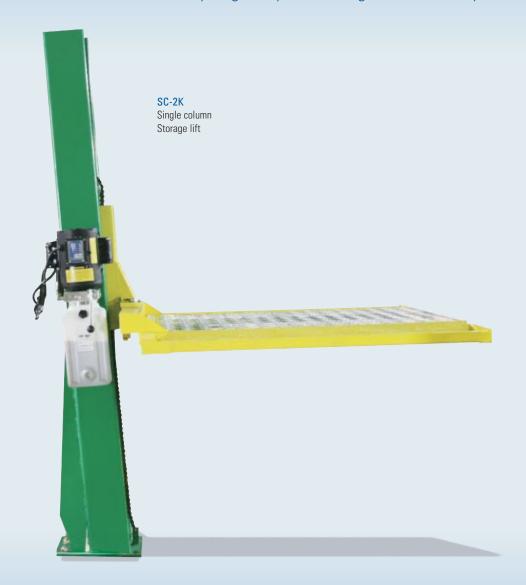

## 2,000 LB. SINGLE COLUMN STORAGE LIFT

A 2,000 lb. capacity single column storage lift. Create extra space in your garage for lawn mower, motorcycle, snow-mobile or anything else you want to get out of the way.

## **Features:**

- Takes up a minimum of space. Offers a maximum of storage
- Park front of car under platform for full use of garage space
- 58" of clearance under platform
- ◆ Column height 83 ½"
- Runs on regular 110 vac
- Optional wheel vise available

| Specifications   | SC-2K         |
|------------------|---------------|
| Capacity         | 2,000 lbs.    |
| Lifting height   | 57 1/8"       |
| Low height       | 2 1/8"        |
| Table dimensions | 65 ¾" - 53 ¾" |
| Column height    | 83 ½"         |
| Power unit       | 110 vac 1phs  |
|                  |               |