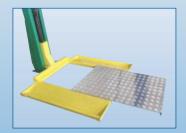

LB. SINGLE COLUMN STORAGE LIFT

A 2,000 lb. capacity single column storage lift. Create extra space in your garage for lawn mower, motorcycle, snow-mobile or anything else you want to get out of the way.



## **Features:**

- Takes up a minimum of space. Offers a maximum of storage
- Park front of car under platform for full use of garage space
- 58" of clearance under platform
- ◆ Column height 83 ½"
- Runs on regular 110 vac
- Optional wheel vise available

| Specifications   | SC-2K         |
|------------------|---------------|
| Capacity         | 2,000 lbs.    |
| Lifting height   | 57 1/8"       |
| Low height       | 2 1/8"        |
| Table dimensions | 65 ¾" - 53 ¾" |
| Column height    | 83 ½"         |
| Power unit       | 110 vac 1phs  |
|                  |               |



Removable aluminum platform for under vehicle access