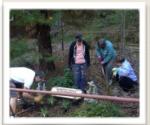

# PARK, ORE CART, MONUMENT GARDEN PROJECT & PUBLIC OUTREACH

Gold Bug Park Garden Project at the museum walk to the gold mine

Planned Ore Cart "river of gold" Garden at Gold Bug Park sign located at US 50