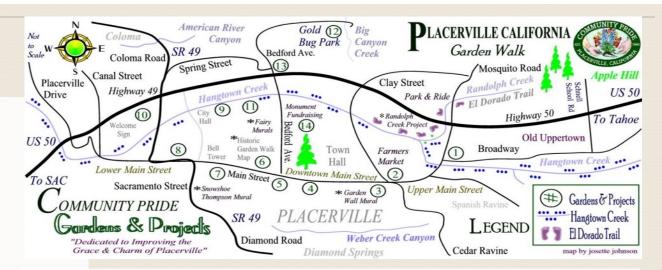

#### COMMUNITY PRIDE

"Dedicated to Improving the Grace & Charm of Placerville"

City Gardens \* Work Projects \* Public Art

#### GARDEN WALK

Welcome Sign Area Garden Project

### WALKING TOUR OF OUR GARDENS & PROJECTS

#11 Adopt-A-Hwy Wildflowers at various ocations along US 50, El Dorado Trail and Randolph Creek

Shade Tree & Zen
Garden near Hangtown
Creek & Randolph
Creek confluence

Randolph Creek Native Plant Demonstration Garden Project

#10 (garden walk cover) Hangtown Creek Project and Mountain Meadow Garden at the Welcome Sign area

Scan here to download our plant database sampler list ~~>

#### Come Volunteer With Us At Our City Gardens!

#1 Redwoods at Broadway

#2 Ivy House Garden

#3 Mooney Lot Garden

#4 EDC Chamber Garden

#5 Main St. at Bedford Ave.

#6 Old City Hall Gardens

#7 Bell Tower Garden

#8 Fox Lot Gardens

#9 Parking Garage Planter