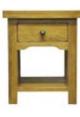

## This range features soft close drawers for a touch of true quality.

Side Table 45 x 35 x 60 cm

£140

Lamp Table 50 x 50 x 60 cm

£225

Telephone Table 60 x 30 x 75 cm

£175

Console Table 110 x 40 x 85 cm