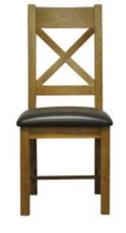

Cross Back Chair Wooden Seat 45.5 x 53.8 x 105 cm (assembled)

All Chairs are £130 each

Cross Back Chair PU Seat 45.5 x 53.8 x 105 cm (assembled)

Ladder Back Chair Wooden Seat 45.5 x 53.8 x 105 cm (assembled)