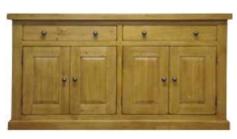

Large Cupboard £565 150 x 35 x 75 cm

2 Door Sideboard 120 x 50 x 85 cm

Small Sideboard Top with Lights 97 x 34 x 110 cm

£425

Small 4 Door Sideboard £825

Highboard with Lights £995

Small Sideboard £425

Large 4 Door Sideboard 225 x 50 x 100 cm