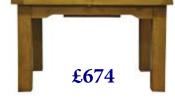

## This range features soft close drawers for a touch of true quality.

Bench 180 x 38 x 46 cm

1.3m Butterfly Extending Table 130/180 x 90 x 78 cm

1.8m Butterfly Extending Table 180/230 x 90 x 78 cm

2m Refectory Table 200 x 100 x 77 cm