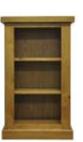

300 x 100 x 77 cm

£1045

Small Bookcase Top 97 x 30 x 125 cm £395

Wide Bookcase Top £565 157 x 30 x 125 cm

3 Door 2 Drawer Sideboard 145 x 50 x 85 cm

£695

£425

Small Cupboard 90 x 35 x 75 cm