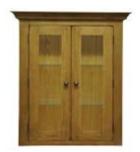

£825

Display Cabinet with Lights 100 x 35 x 200 cm

£845

Small Narrow Bookcase 60 x 30 x 100 cm

£230

Small Wide Bookcase 100 x 35 x 100 cm

£395

Wine Cabinet 100 x 35 x 85 cm