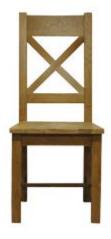

Cross Back Chair Wooden Seat 45.5 x 53.8 x 105 cm (assembled)

All Chairs are £130 each

Cross Back Chair PU Seat 45.5 x 53.8 x 105 cm (assembled)

Ladder Back Chair Wooden Seat 45.5 x 53.8 x 105 cm (assembled)