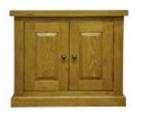

300 x 100 x 77 cm

£1045

Small Bookcase Top 97 x 30 x 125 cm £395

Wide Bookcase Top £565 157 x 30 x 125 cm

3 Door 2 Drawer Sideboard 145 x 50 x 85 cm

£695

£425

Small Cupboard 90 x 35 x 75 cm