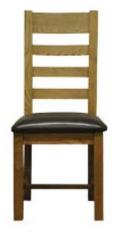

## El-Gee Oak Dining Collection - with soft close drawers

Capturing the essence of tradition, this dining & occasional collection brings the warming and familiar overtones of classic style oak. Lovingly finished in a durable and natural style with soft close drawers.



Cross Back Chair Wooden Seat 45.5 x 53.8 x 105 cm (assembled)

All Chairs are £130 each



Cross Back Chair PU Seat 45.5 x 53.8 x 105 cm (assembled)



Ladder Back Chair Wooden Seat 45.5 x 53.8 x 105 cm (assembled)



Ladder Back Chair PU Seat 45.5 x 53.8 x 105 cm (assembled)

## This range features soft close drawers for a touch of true quality.



Bench 180 x 38 x 46 cm



1.3m Butterfly Extending Table 130/180 x 90 x 78 cm



1.8m Butterfly Extending Table 180/230 x 90 x 78 cm



2m Refectory Table 200 x 100 x 77 cm



300 x 100 x 77 cm



£1045



Small Bookcase Top 97 x 30 x 125 cm £395



Wide Bookcase Top £565 157 x 30 x 125 cm



3 Door 2 Drawer Sideboard 145 x 50 x 85 cm

£695



£425

Small Cupboard 90 x 35 x 75 cm



Large Cupboard £565 150 x 35 x 75 cm



2 Door Sideboard 120 x 50 x 85 cm



Small Sideboard Top with Lights 97 x 34 x 110 cm

£425



Small 4 Door Sideboard £825



Highboard with Lights £995



Small Sideboard £425



Large 4 Door Sideboard 225 x 50 x 100 cm

£825





Displa