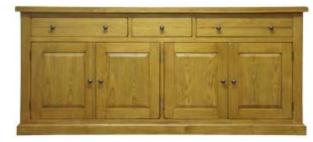

Large Cupboard £565 150 x 35 x 75 cm

2 Door Sideboard 120 x 50 x 85 cm

Small Sideboard Top with Lights 97 x 34 x 110 cm

£425

Small 4 Door Sideboard £825

Highboard with Lights £995

Small Sideboard £425

Large 4 Door Sideboard 225 x 50 x 100 cm