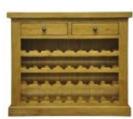

£825

Display Cabinet with Lights 100 x 35 x 200 cm

£845

Small Narrow Bookcase 60 x 30 x 100 cm

£230

Small Wide Bookcase 100 x 35 x 100 cm

£395

Wine Cabinet 100 x 35 x 85 cm