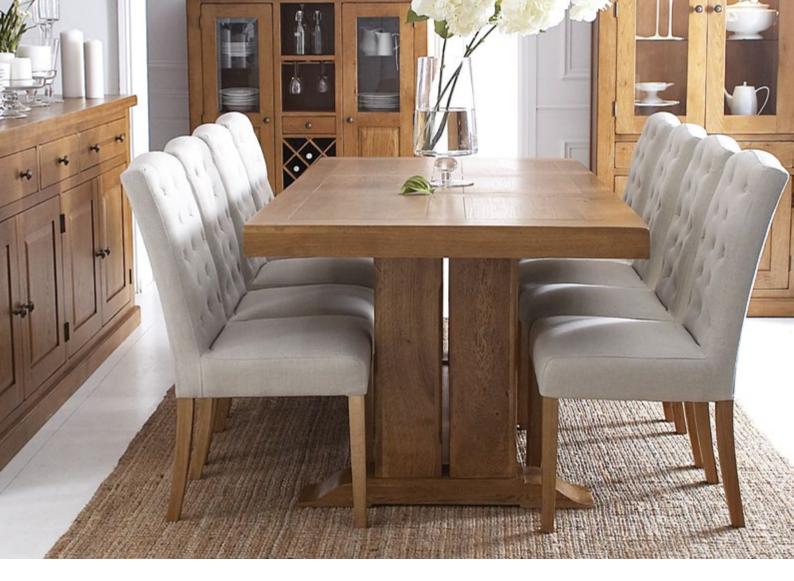

## El-Gee Oak Dining Collection - with soft close drawers

Capturing the essence of tradition, this dining & occasional collection brings the warming and familiar overtones of classic style oak. Lovingly finished in a durable and natural style with soft close drawers.

## This range features soft close drawers for a touch of true quality.

Bench 180 x 38 x 46 cm

1.3m Butterfly Extending Table 130/180 x 90 x 78 cm

1.8m Butterfly Extending Table 180/230 x 90 x 78 cm

2m Refectory Table 200 x 100 x 77 cm