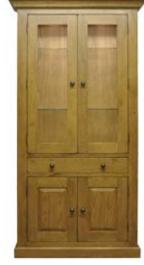

£825

Display Cabinet with Lights 100 x 35 x 200 cm

£845

Small Narrow Bookcase 60 x 30 x 100 cm

£230

Small Wide Bookcase 100 x 35 x 100 cm

£395

Wine Cabinet 100 x 35 x 85 cm