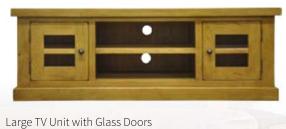

£345

Nest of 2 Tables 50 x 50 x 50 cm

£175

Nest of 3 Tables 65 x 45 x 60 cm

£295

£545

Standard TV Unit with Glass Doors 120 x 50 x 55 cm

£395

160 x 50 x 55 cm

Corner TV Unit £345 100 x 45 x 65 cm