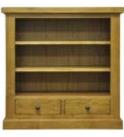

£825

Display Cabinet with Lights 100 x 35 x 200 cm

£845

Small Narrow Bookcase 60 x 30 x 100 cm

£230

Small Wide Bookcase 100 x 35 x 100 cm

£395

Wine Cabinet 100 x 35 x 85 cm