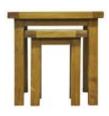

£345

Nest of 2 Tables 50 x 50 x 50 cm

£175

Nest of 3 Tables 65 x 45 x 60 cm

£295

£545

Standard TV Unit with Glass Doors 120 x 50 x 55 cm

£395