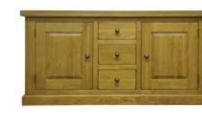

300 x 100 x 77 cm

£1045

Small Bookcase Top 97 x 30 x 125 cm £395

Wide Bookcase Top £565 157 x 30 x 125 cm

3 Door 2 Drawer Sideboard 145 x 50 x 85 cm

£695

£425

Small Cupboard 90 x 35 x 75 cm