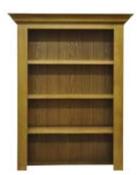

300 x 100 x 77 cm

£1045

Small Bookcase Top 97 x 30 x 125 cm £395

Wide Bookcase Top £565 157 x 30 x 125 cm

3 Door 2 Drawer Sideboard 145 x 50 x 85 cm

£695

£425

Small Cupboard 90 x 35 x 75 cm