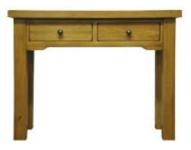

## This range features soft close drawers for a touch of true quality.

Side Table 45 x 35 x 60 cm

£140

Lamp Table 50 x 50 x 60 cm

£225

Telephone Table 60 x 30 x 75 cm

£175

Console Table 110 x 40 x 85 cm