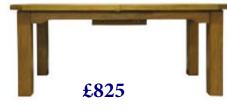

Large Cupboard £565 150 x 35 x 75 cm

2 Door Sideboard 120 x 50 x 85 cm

Small Sideboard Top with Lights 97 x 34 x 110 cm

£425

Small 4 Door Sideboard £825

Highboard with Lights £995

Small Sideboard £425

Large 4 Door Sideboard 225 x 50 x 100 cm