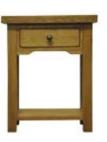

## This range features soft close drawers for a touch of true quality.

Side Table 45 x 35 x 60 cm

£140

Lamp Table 50 x 50 x 60 cm

£225

Telephone Table 60 x 30 x 75 cm

£175

Console Table 110 x 40 x 85 cm