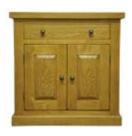

Large Cupboard £565 150 x 35 x 75 cm

2 Door Sideboard 120 x 50 x 85 cm

Small Sideboard Top with Lights 97 x 34 x 110 cm

£425

Small 4 Door Sideboard £825

Highboard with Lights £995

Small Sideboard £425

Large 4 Door Sideboard 225 x 50 x 100 cm