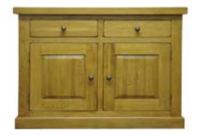

Large Cupboard £565 150 x 35 x 75 cm

2 Door Sideboard 120 x 50 x 85 cm

Small Sideboard Top with Lights 97 x 34 x 110 cm

£425

Small 4 Door Sideboard £825

Highboard with Lights £995

Small Sideboard £425

Large 4 Door Sideboard 225 x 50 x 100 cm