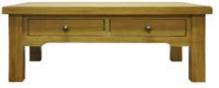

£395

Box Coffee Table with Retracting Top 120 x 60 x 45 cm £495

Small Coffee Table 100 x 60 x 45 cm

Large 4 Drawer Coffee Table 120 x 70 x 45 cm £425