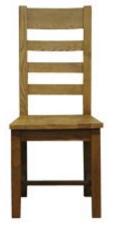

Cross Back Chair Wooden Seat 45.5 x 53.8 x 105 cm (assembled)

All Chairs are £130 each

Cross Back Chair PU Seat 45.5 x 53.8 x 105 cm (assembled)

Ladder Back Chair Wooden Seat 45.5 x 53.8 x 105 cm (assembled)

Ladder Back Chair PU Seat 45.5 x 53.8 x 105 cm (assembled)