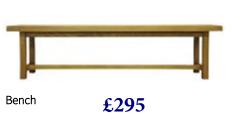

## This range features soft close drawers for a touch of true quality.

Bench 180 x 38 x 46 cm

1.3m Butterfly Extending Table 130/180 x 90 x 78 cm

1.8m Butterfly Extending Table 180/230 x 90 x 78 cm

2m Refectory Table 200 x 100 x 77 cm