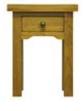

## This range features soft close drawers for a touch of true quality.

Side Table 45 x 35 x 60 cm

£140

Lamp Table 50 x 50 x 60 cm

£225

Telephone Table 60 x 30 x 75 cm

£175

Console Table 110 x 40 x 85 cm