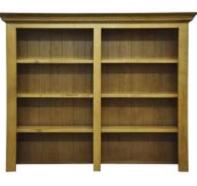

300 x 100 x 77 cm

£1045

Small Bookcase Top 97 x 30 x 125 cm £395

Wide Bookcase Top £565 157 x 30 x 125 cm

3 Door 2 Drawer Sideboard 145 x 50 x 85 cm

£695

£425

Small Cupboard 90 x 35 x 75 cm