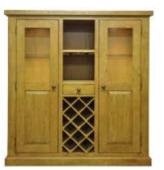

Large Cupboard £565 150 x 35 x 75 cm

2 Door Sideboard 120 x 50 x 85 cm

Small Sideboard Top with Lights 97 x 34 x 110 cm

£425

Small 4 Door Sideboard £825

Highboard with Lights £995

Small Sideboard £425

Large 4 Door Sideboard 225 x 50 x 100 cm

£825

Display Cabinet with Lights 100 x 35 x 200 cm

£845

Small Narrow Bookcase 60 x 30 x 100 cm

£230

Small Wide Bookcase 100 x 35 x 100 cm

£395

Wine Cabinet 100 x 35 x 85 cm