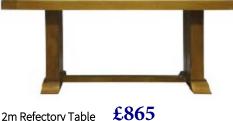

## This range features soft close drawers for a touch of true quality.

Bench 180 x 38 x 46 cm

1.3m Butterfly Extending Table 130/180 x 90 x 78 cm

1.8m Butterfly Extending Table 180/230 x 90 x 78 cm

2m Refectory Table 200 x 100 x 77 cm