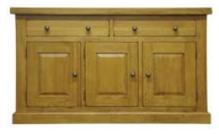

300 x 100 x 77 cm

£1045

Small Bookcase Top 97 x 30 x 125 cm £395

Wide Bookcase Top £565 157 x 30 x 125 cm

3 Door 2 Drawer Sideboard 145 x 50 x 85 cm

£695

£425

Small Cupboard 90 x 35 x 75 cm