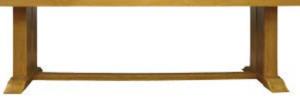

## This range features soft close drawers for a touch of true quality.

Bench 180 x 38 x 46 cm

1.3m Butterfly Extending Table 130/180 x 90 x 78 cm

1.8m Butterfly Extending Table 180/230 x 90 x 78 cm

2m Refectory Table 200 x 100 x 77 cm

300 x 100 x 77 cm

£1045

Small Bookcase Top 97 x 30 x 125 cm £395

Wide Bookcase Top £565 157 x 30 x 125 cm

3 Door 2 Drawer Sideboard 145 x 50 x 85 cm

£695

£425

Small Cupboard 90 x 35 x 75 cm