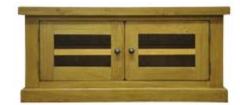

£345

Nest of 2 Tables 50 x 50 x 50 cm

£175

Nest of 3 Tables 65 x 45 x 60 cm

£295

£545

Standard TV Unit with Glass Doors 120 x 50 x 55 cm

£395