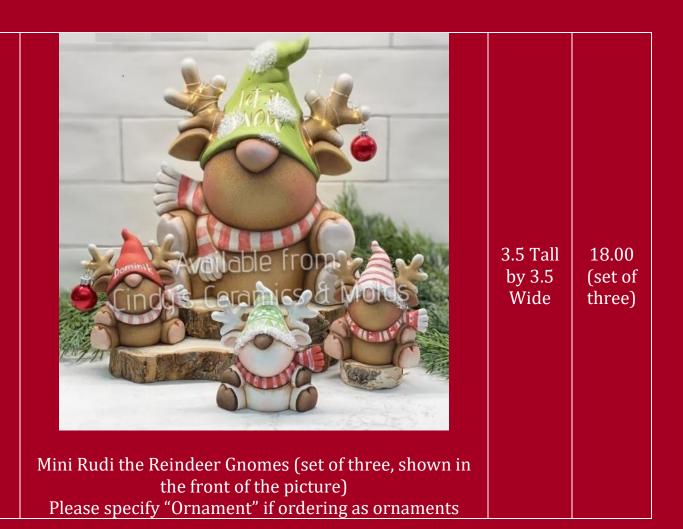

| J-4285   | Three Birdie Gnomies                                                                | 3.5 Tall<br>by 3.5<br>Wide | 12.90<br>(set of<br>three) |
|----------|-------------------------------------------------------------------------------------|----------------------------|----------------------------|
| Alb-1413 | Bell & Star Ornaments (set of two)                                                  | 1.875 &<br>2.25<br>High    | 5.00 (set of two)          |
| Alb-1199 | Available from Cindus Ceramics & Molds  Rocking Horse & Tree Ornaments (set of two) | 3 & 2.75<br>High           | 5.75 (set of two)          |
| Alb-1395 | Available Itioni Lindy's Ceramics & Molds                                           | 3.25<br>High               | 6.00 (set<br>of two)       |
|          | Snow Babies with Packages Ornament Set (Set of two)                                 |                            |                            |