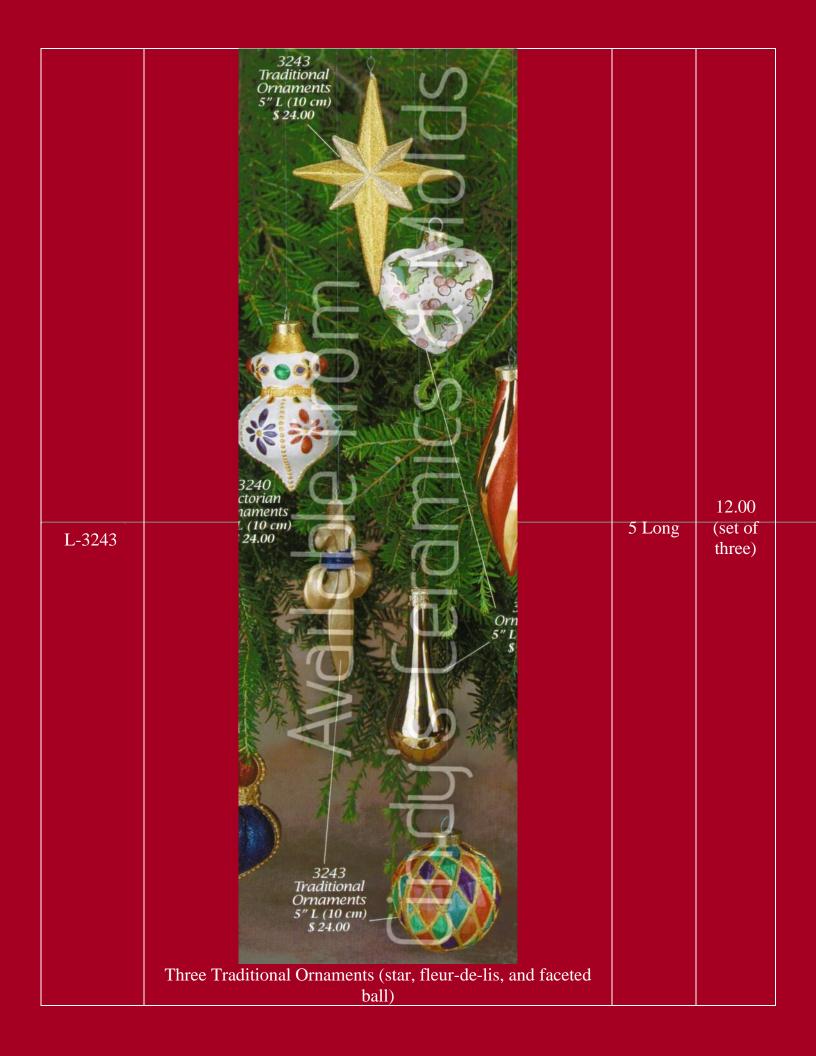

6.00 4 <sup>1</sup>/4 Tall DM-34A (set) DM-34A 3 Wisemen Each 4-1/4" tall - Wt, 4 lbs. Three Wisemen Ornaments

| *DM-127A | Four Seasons Christmas Ornaments | 4 Long        | 6.00 (set of two) |
|----------|----------------------------------|---------------|-------------------|
| *DM-209B | Nostalgia Ornaments              | 3.125<br>Wide | 6.00 (set of two) |