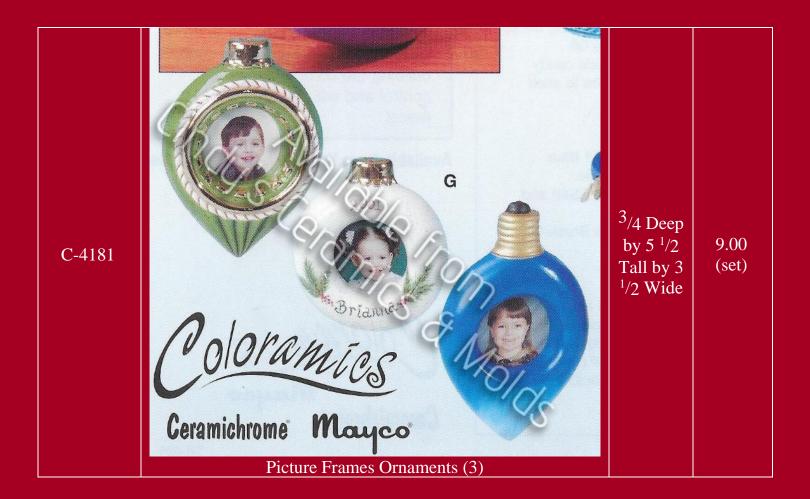

| MAC-590  | Available from  Available from  Spo  Photo Ornaments | 3 to 4<br>Long | 9.00 (set of three) |
|----------|------------------------------------------------------|----------------|---------------------|
| CA-1202  | Bell Ornament                                        |                | 3.00                |
| CA-1206  | Train Ornament                                       |                | 3.00                |
| CA- 1207 | Sleigh Ornament                                      |                | 3.00                |