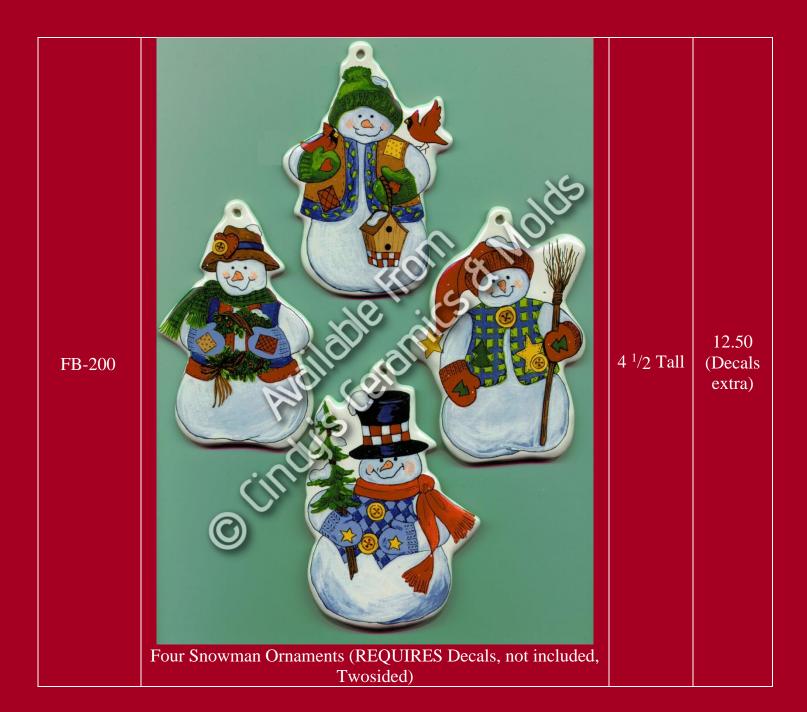

| FB-170 | Available from Santa with Stockings Banner Ornaments                                                                        | 6 Long | 5.00 |
|--------|-----------------------------------------------------------------------------------------------------------------------------|--------|------|
| FB-189 | Angelica Angel with Stars Banner Ornaments/ Magnets (Includes five Stars- additional stars available for a slight upcharge) | 6 Long | 8.00 |