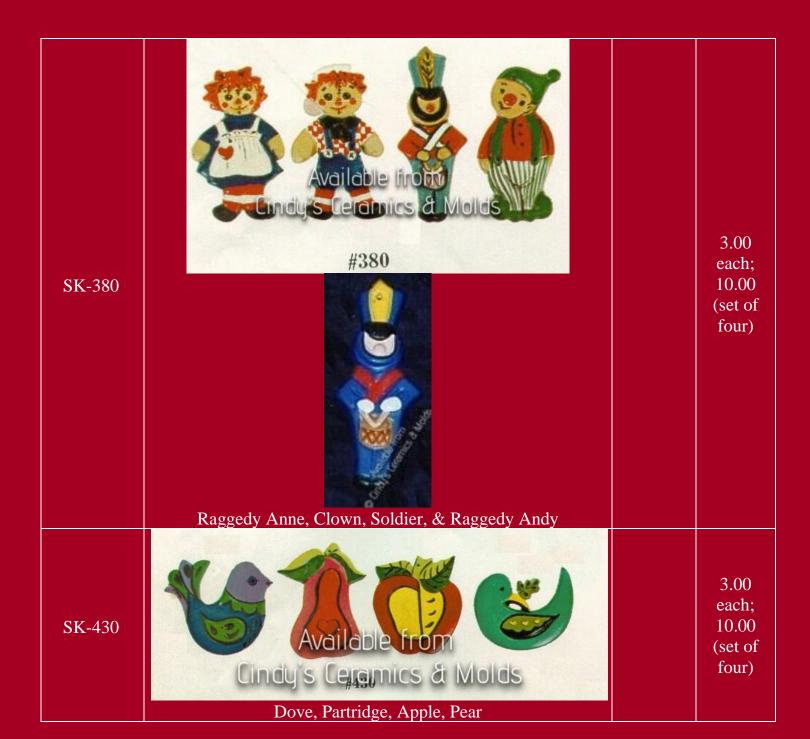

| SK-378 | Available from Cindy's Ceramics & Molds  Snowman, Mouse in Stocking, Clown, & Santa Ornaments | 3.00<br>each;<br>10.00<br>(set of<br>four) |
|--------|-----------------------------------------------------------------------------------------------|--------------------------------------------|
| SK-379 | Available from  Cinculs Ceramics & Molds  Reindeer, Cat, Duck, & Dog Ornaments                | 3.00<br>each;<br>10.00<br>(set of<br>four) |